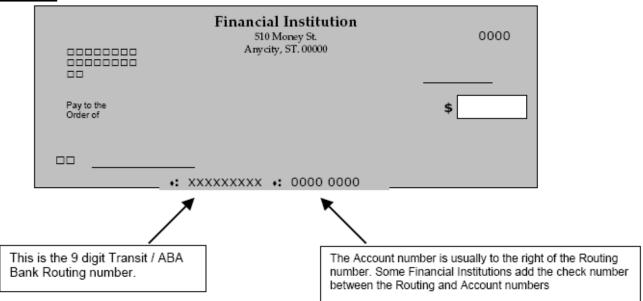

Voided Check

If you need help identifying your Transit/ABA# and Account #, see next page for diagram.

## **Example**