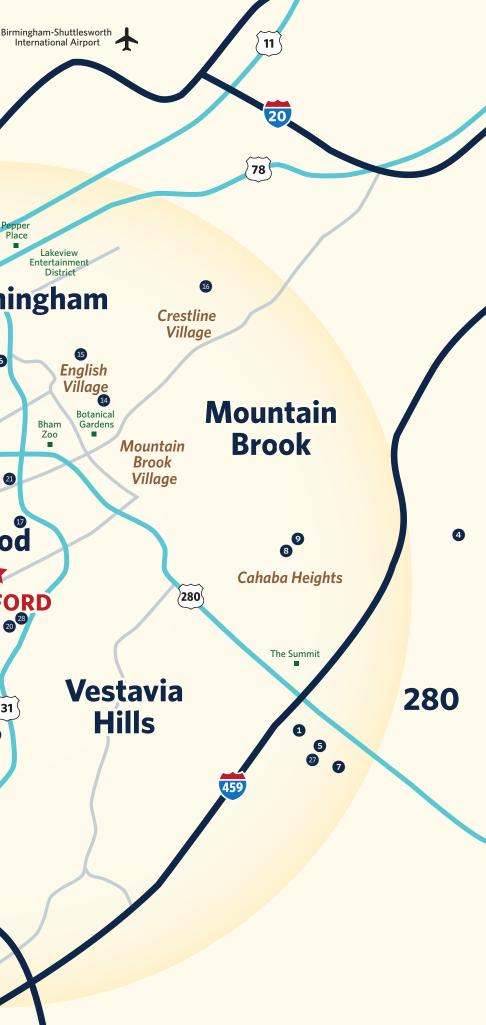

# MAP OF THE GREATER BIRMINGHAM AREA

## **Birmingham**

Birmingham is the legal hub of Alabama. In recent years, the city has made an international name for itself by having a vibrant food culture with an outstanding music and performing arts scene. Downtown Birmingham boasts an incredible restaurant scene, new loft-style apartments and a multitude of entertainment and recreational venues such as the Lyric and Alabama Theatres, Barons Baseball, Railroad Park, Top Golf and City Walk Bham.

## Homewood

Homewood, a small municipality just south of downtown Birmingham, is home to Samford's campus. This area features a walkable shopping, dining and entertainment district, as well as a multitude of upscale and affordable living options. Lakeshore Trail, a popular running and walking trail, spans the distance of campus and beyond.

#### **Mountain Brook**

Mountain Brook is a local municipality adjacent to Homewood and Samford's campus. The Birmingham Zoo, Birmingham Botanical Gardens, Jemison Trail and numerous walkable shopping and entertainment villages are highlights of the popular area.

## **Vestavia Hills**

Vestavia Hills, just south of campus, is a popular location for affordable student living and boasts numerous dining options, from casual to fine, as well as ample shopping such as The Summit outdoor mall.

### Hoover

The city of Hoover is home to many recreational facilities such as The Hoover Met Sports Complex, which hosts the annual SEC Baseball Tournament. This suburban area offers many amenities such as affordable shopping, dining and entertainment.