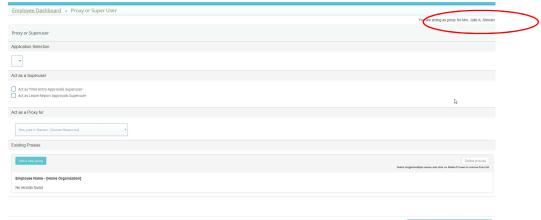

7. A message will appear at the top of the form when you are acting as a proxy for someone else.

8. Select the option at the bottom of the screen to Navigate to Time and Leave Approval.