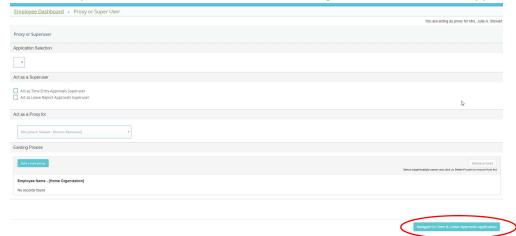

## Acting as a Proxy Approver For Attendance Report Approval

6. From the Proxy or Super User screen, under 'Act as a Proxy for', choose from the drop down list the name of the person for whom you will be acting as a proxy. NOTE: If their name is not listed in the drop down menu, they have not added you as a potential proxy. They will need to complete this step before you will be able to assist them.(Refer to the instructions for Adding a Proxy Approver for Attendance Report Approval)

7. A message will appear at the top of the form when you are acting as a proxy for someone else.

8. Select the option at the bottom of the screen to Navigate to Time and Leave Approval.