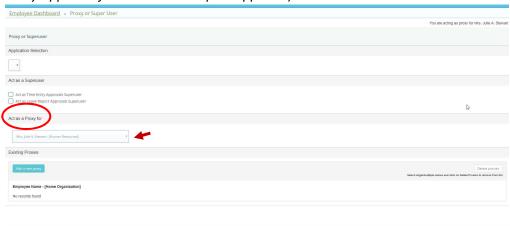

## Acting as a Proxy Approver For Attendance Report Approval

6. From the Proxy or Super User screen, under 'Act as a Proxy for', choose from the drop down list the name of the person for whom you will be acting as a proxy. NOTE: If their name is not listed in the drop down menu, they have not added you as a potential proxy. They will need to complete this step before you will be able to assist them.(Refer to the instructions for Adding a Proxy Approver for Attendance Report Approval)