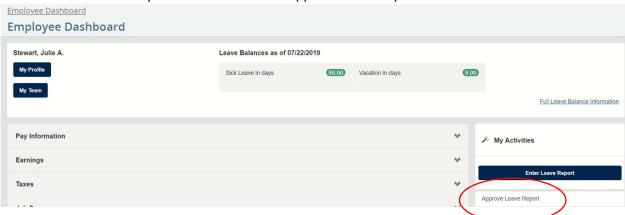

NOTE: Acting as a Proxy does not limit the other person's ability to continue to approve leave reports. It only allows you to approve items in their queue while acting on their behalf.

- 1. Log on to the Samford Portal.
- 2. From here you may either select Banner from the top menu bar
  - a. Then choose Employee
    - i. Select Employee Dashboard
- 3. Or you can scan down the left side under HR and Payroll and select Employee Dashboard
- 4. Look to the left under My Activities and click on Approve Leave Report

7. A message will appear at the top of the form when you are acting as a proxy for someone else.

8. Select the option at the bottom of the screen to Navigate to Time and Leave Approval.