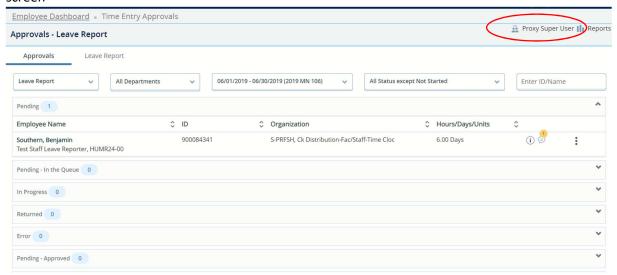

5. Once at the 'Approvals - Leave Report' screen, select Proxy Super User from the top of the screen