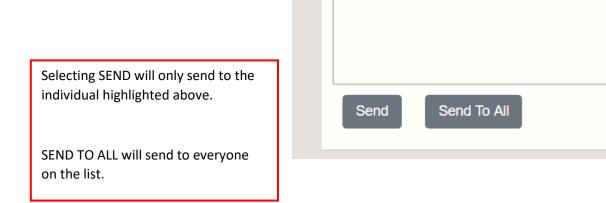

23. The email template will appear for you to review. From here you have the option to choose SEND, which sends to the candidate currently highlighted; or to SEND TO ALL, which sends to all of the candidates chosen from the previous page. **REMEMBER** to uncheck the chosen candidate prior to sending regret email. You can close this window to go back to the selection page if you are not certain.