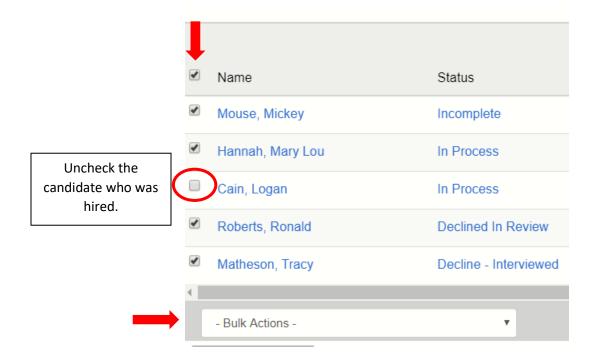

22. Once the selected candidate has accepted the offer and passed the background check, you should send a regret email to the remaining candidates. You can do this by clicking on the box to the left of each name and choosing the Regrets Letter from the Bulk Actions drop down list under Correspondence. **TIP:** You may select all candidates by clicking in the box next to the NAME heading **but remember to uncheck the chosen candidate** so they do not receive a regret letter and an offer. This would be unfortunate.