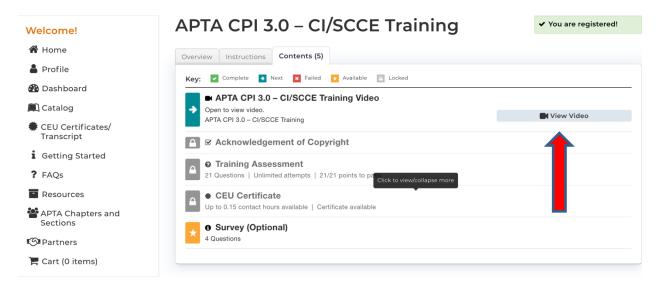

### Create Account

Once registered, you may begin the training. Click View Video on right to start.

Once training is completed, your screen will have all green check boxes. You will be able to print your training certificate.