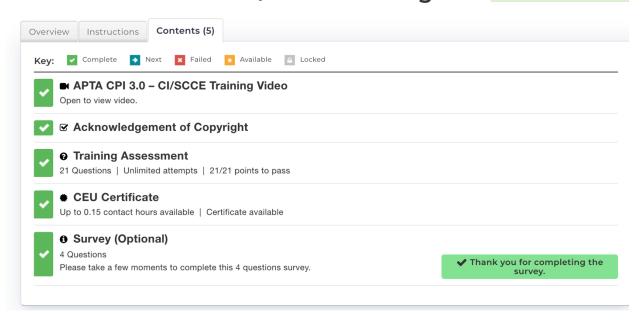

### Create Account

Once registered, you may begin the training. Click View Video on right to start.

Once training is completed, your screen will have all green check boxes. You will be able to print your training certificate.