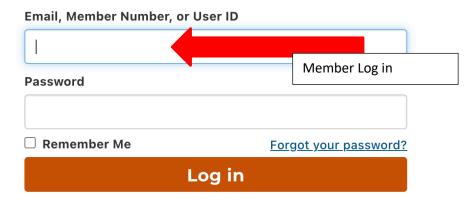

ind step by step instructions on how to complete the CPI 3.0 training via the APTA Learning Center.

This training is FREE to both APTA members and Non-members and must be completed in order to access the CPI.

Open a web browser and navigate to the APTA Learning Center:

https://learningcenter.apta.org/

Next search for CPI 3.0



### Click the APTA CPI 3.0 – CI/SCCE Training.



Click Register in right hand corner of your screen.



800 Lakeshore Drive Birmingham, AL 35229 205-726-4463 office samford.edu samford.edu/healthprofessions

Department of Physical Therapy



### Both APTA members and Non Members may register.

If you're an APTA member, you will be prompted to log in.
If you are a non member, Click "Create a Free Account" at the bottom of the screen.

# Log in to your account.



### Don't have an APTA account?



Become an APTA member to get unlimited access to content.

Learn about membership benefits.



For Non-members: Create a free account. Note: the email you enter here will be the address used by Samford to connect you to clinical experiences.

### Create Account



Once registered, you may begin the training. Click View Video on right to start.



Once training is completed, your screen will have all green check boxes. You will be able to print your training certificate.



800 Lakeshore Drive Birmingham, AL 35229 205-726-4463 office samford.edu samford.edu/healthprofessions

## APTA CPI 3.0 - CI/SCCE Training





Access to the CPI 3.0 platform will be managed through the APTA and you will use the same email/password you used for the Learning Center tra