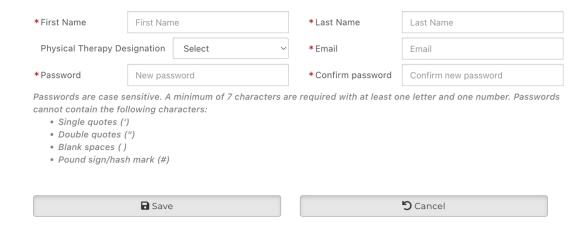

### Create Account

Once registered, you may begin the training. Click View Video on right to start.

Once training is completed, your screen will have all green check boxes. You will be able to print your training certificate.