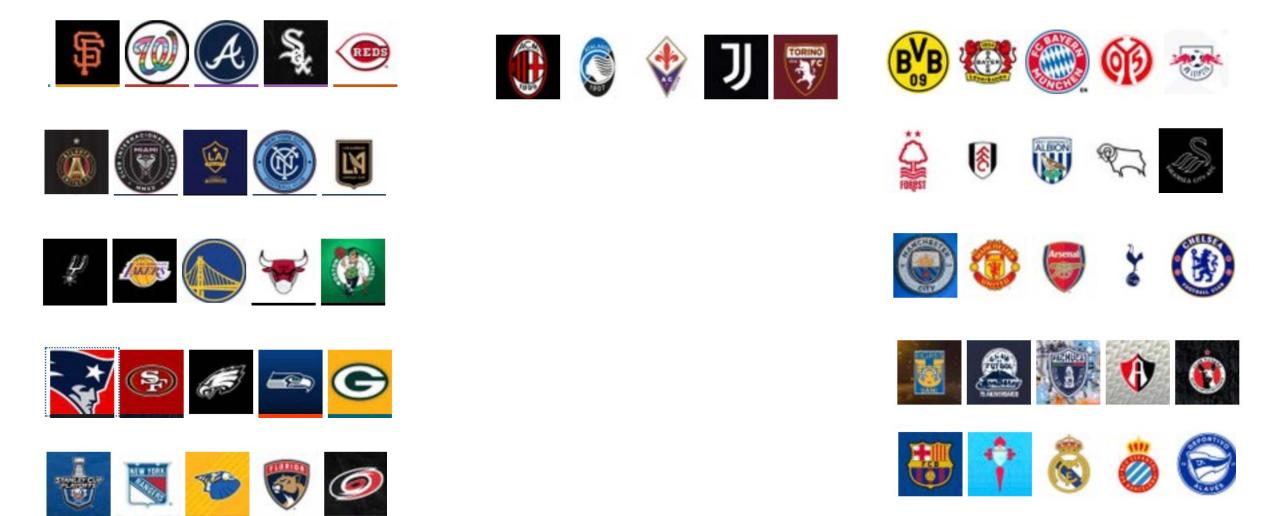

#### Top Sport Clubs of Leeds United Fans in South America

Note: Manchester City, Manchester United and Barcelona's Spanish and English accounts made the list. Also, the Leeds United account is listed first since it is the primary organizing account of everyone in the cluster. Interestingly, the only non-football team account to make the list is the San Antonio Spurs of the NBA. There are 7 EPL teams in addition to Leeds United F.C. on the list. Bielsa's former club, Newell's Old Boys, is the 5<sup>th</sup> most popular team behind Leeds United, River Plate, Barcelona, and Boca Juniors.