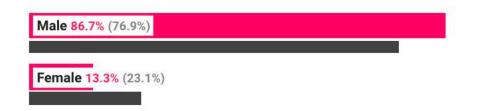

#### Demographics of Leeds United Fans in South America

| 18-24 7.2% (16.2%)         |  |
|----------------------------|--|
| <b>25-34 53.0%</b> (55.0%) |  |
| <b>35-44 27.3%</b> (17.6%) |  |
| <b>45-54 9.0%</b> (7.6%)   |  |
| <b>55-64 2.7%</b> (3.1%)   |  |
| 65+ 0.7% (0.5%)            |  |