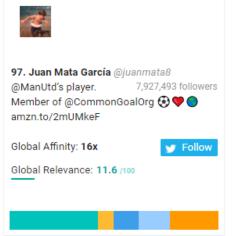

# Leeds FC New Followers Top 1,000 Most Relevant Social Accounts Followed, 191-200