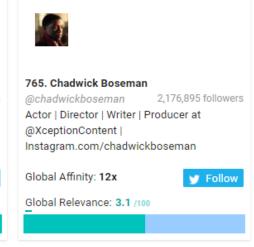

# Leeds FC Followers Top 1,000 Most Relevant Social Accounts Followed, 681-690



## Leeds FC New Followers Top 1,000 Most Relevant Social Accounts Followed, 691-700



## Leeds FC New Followers Top 1,000 Most Relevant Social Accounts Followed, 701-710



# Leeds FC New Followers Top 1,000 Most Relevant Social Accounts Followed, 711-720



# Leeds FC New Followers Top 1,000 Most Relevant Social Accounts Followed, 721-730



## Leeds FC New Followers Top 1,000 Most Relevant Social Accounts Followed, 731-740





















## Leeds FC New Followers Top 1,000 Most Relevant Social Accounts Followed, 741-750



## Leeds FC New Followers Top 1,000 Most Relevant Social Accounts Followed, 751-760



## Leeds FC New Followers Top 1,000 Most Relevant Social Accounts Followed, 761-770





















## Leeds FC New Followers Top 1,000 Most Relevant Social Accounts Followed, 771-780



## Leeds FC New Followers Top 1,000 Most Relevant Social Accounts Followed, 781-790





















## Leeds FC New Followers Top 1,000 Most Relevant Social Accounts Followed, 791-800



## Leeds FC New Followers Top 1,000 Most Relevant Social Accounts Followed, 801-810



## Leeds FC New Followers Top 1,000 Most Relevant Social Accounts Followed, 811-820



## Leeds FC New Followers Top 1,000 Most Relevant Social Accounts Followed, 821-830





















## Leeds FC New Followers Top 1,000 Most Relevant Social Accounts Followed, 831-840



Global Relevance: 2.9 /100

## Leeds FC New Followers Top 1,000 Most Relevant Social Accounts Followed, 841-850



## Leeds FC New Followers To