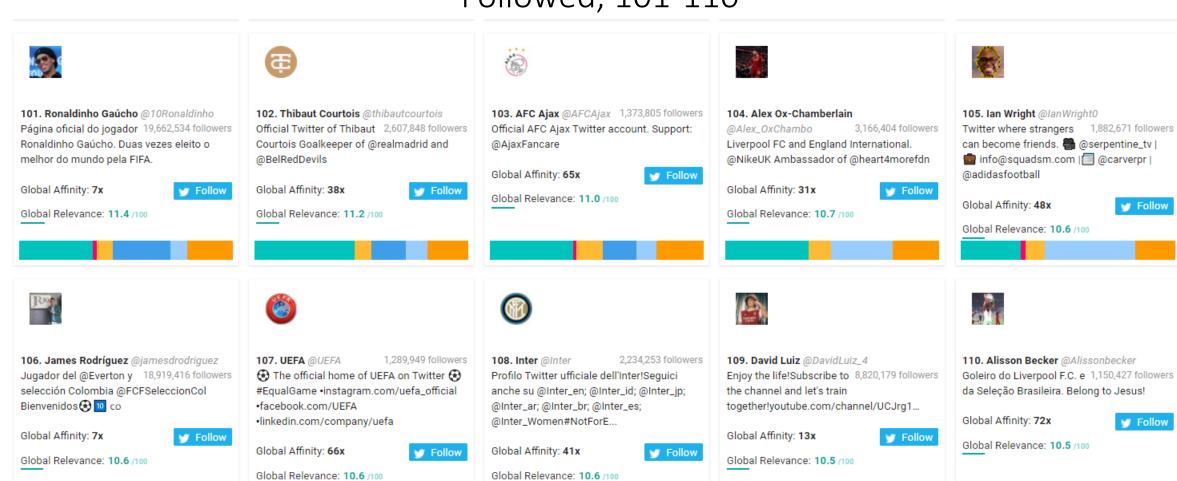

### Leeds FC New Followers Top 1,000 Most Relevant Social Accounts Followed, 101-110