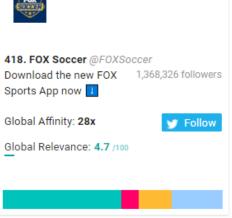

#### Interpreting the Relevance Score Metric

The relevance score, found in the lower right corner of each box, is a custom metric of a social accounts significance to Leeds FC New followers based on its affinity score (how many times more likely Leeds FC new followers are to have an interest in the social account as compared to the U.S. population as a whole on the social network), audience size, and the number of members who already have this interest.