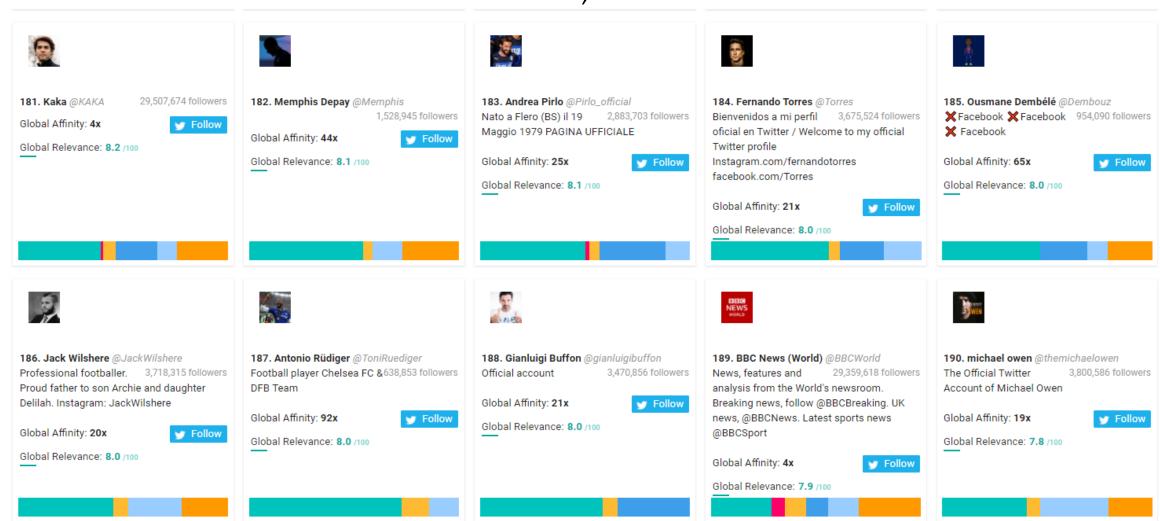

### Leeds FC New Followers Top 1,000 Most Relevant Social Accounts Followed, 181-190