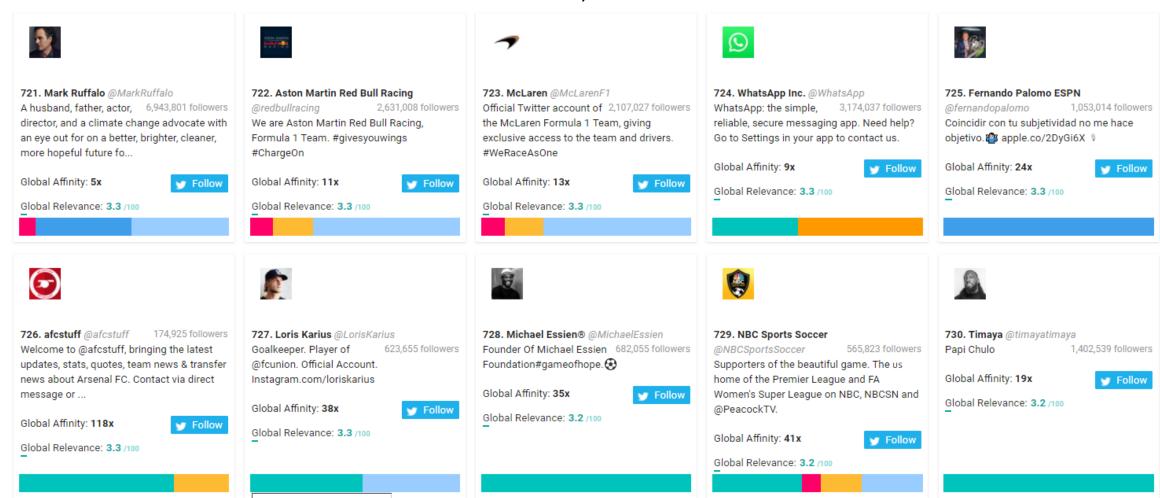

# Leeds FC New Followers Top 1,000 Most Relevant Social Accounts Followed, 721-730

## Leeds FC New Followers Top 1,000 Most Relevant Social Accounts Followed, 731-740