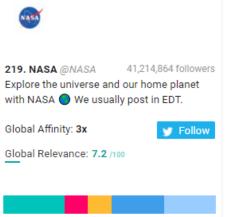

# Leeds FC New Followers Top 1,000 Most Relevant Social Accounts Followed, 191-200