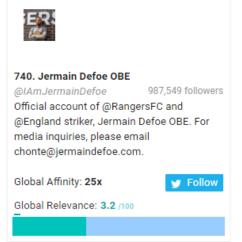

## Leeds FC New Followers Top 1,000 Most Relevant Social Accounts Followed, 741-750