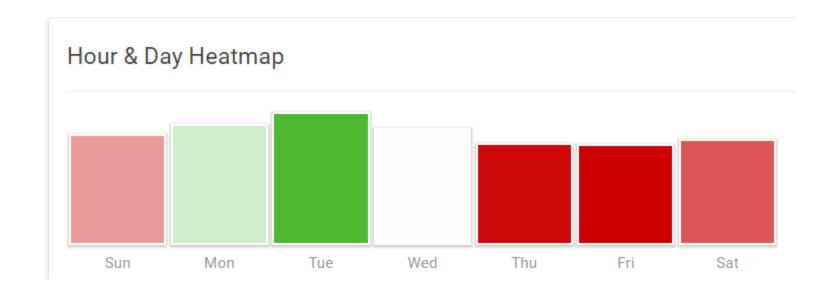

#### Followers Weekly Online Hours Heatmap

#### Peak Average Engagement by Time

Most Active Time in Report Period

#### Sundays at 12:00 PM

Avg Posts Share of Total Audience Posts

4,132 1.11%

#### Lowest Average Engagement by Time

Least Active Time in Report Period

#### Sundays at 12:00 AM

Avg Posts Share of Total Audience Posts

907 0.24%