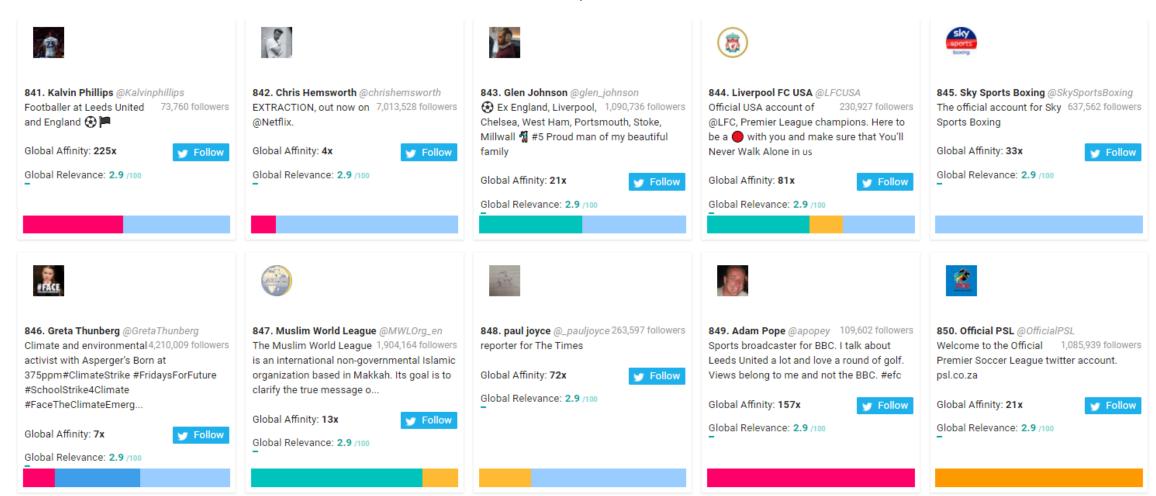

## Leeds FC New Followers Top 1,000 Most Relevant Social Accounts Followed, 841-850

## Leeds FC New Followers Top 1,000 Most Relevant Social Accounts Followed, 851-860