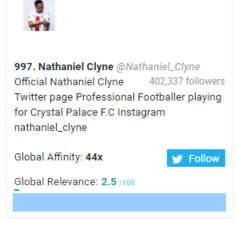

## Leeds FC New Followers Top 1,000 Most Relevant Social Accounts Followed, 991-1,000