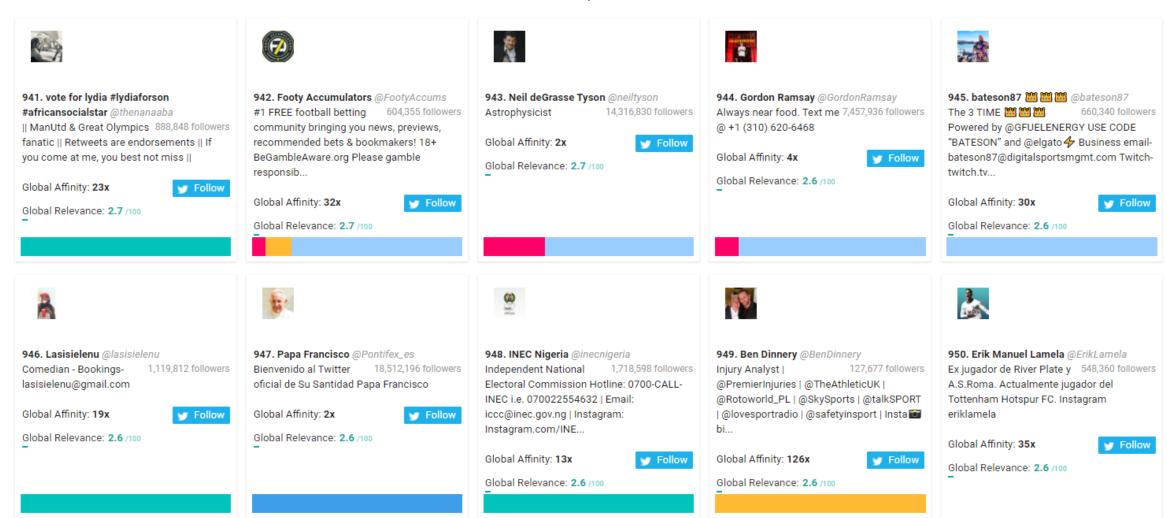

## Leeds FC New Followers Top 1,000 Most Relevant Social Accounts Followed, 941-950