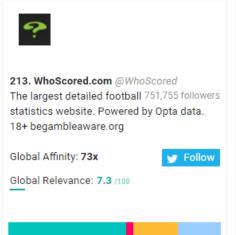

### Leeds FC New Followers Top 1,000 Most Relevant Social Accounts Followed, 201-210