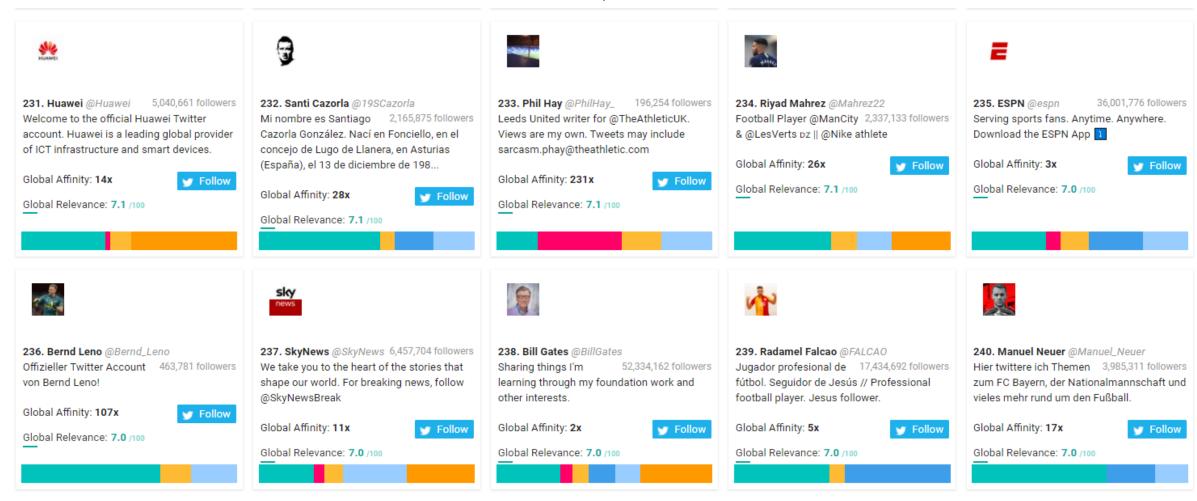

### Leeds FC New Followers Top 1,000 Most Relevant Social Accounts Followed, 231-240