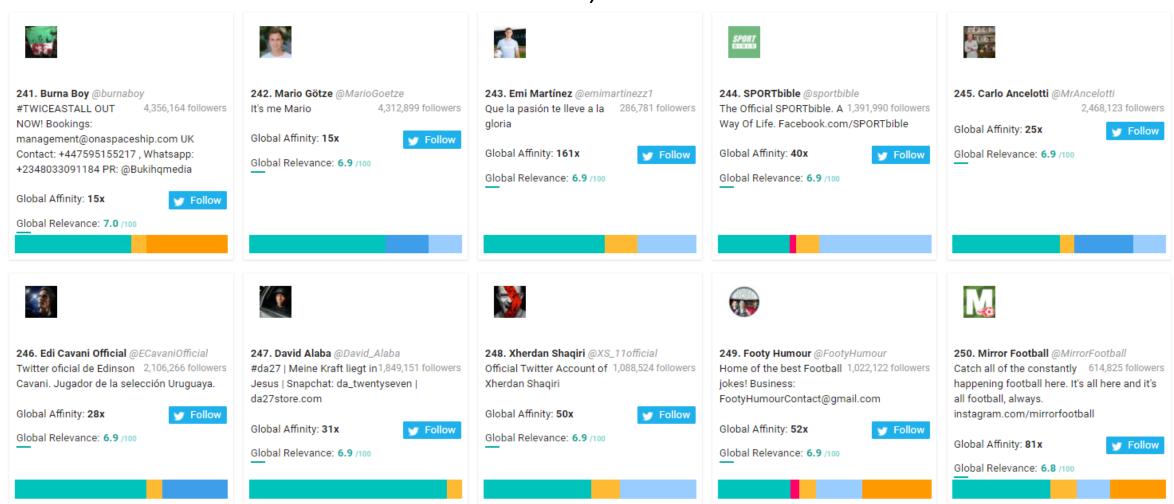

#### Leeds FC New Followers Top 1,000 Most Relevant Social Accounts Followed, 241-250