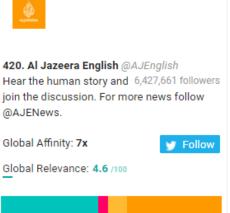

# Leeds FC New Followers Top 1,000 Most Relevant Social Accounts Followed, 191-200

### Leeds FC New Followers Top 1,000 Most Relevant Social Accounts Followed, 201-210