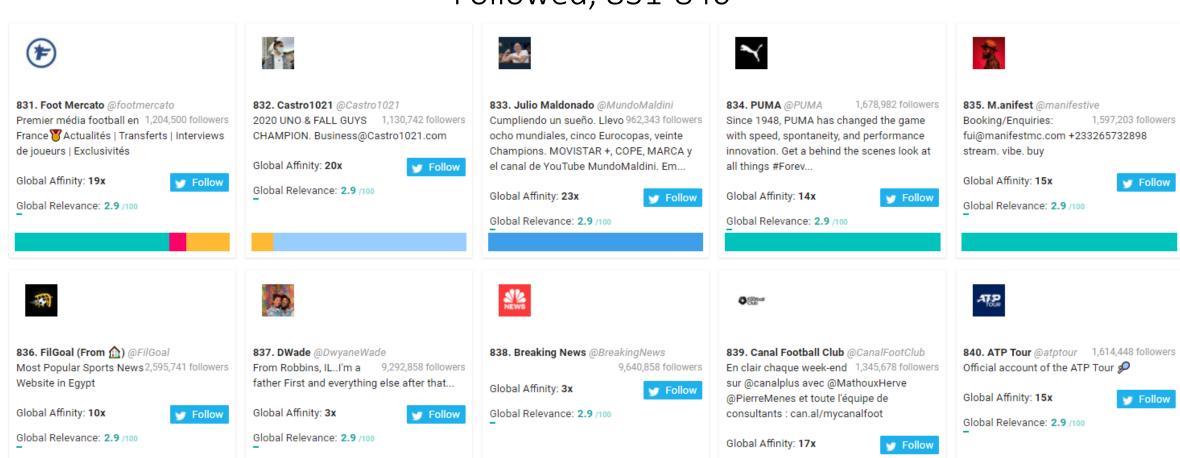

## Leeds FC New Followers Top 1,000 Most Relevant Social Accounts Followed, 831-840

Global Relevance: 2.9 /100