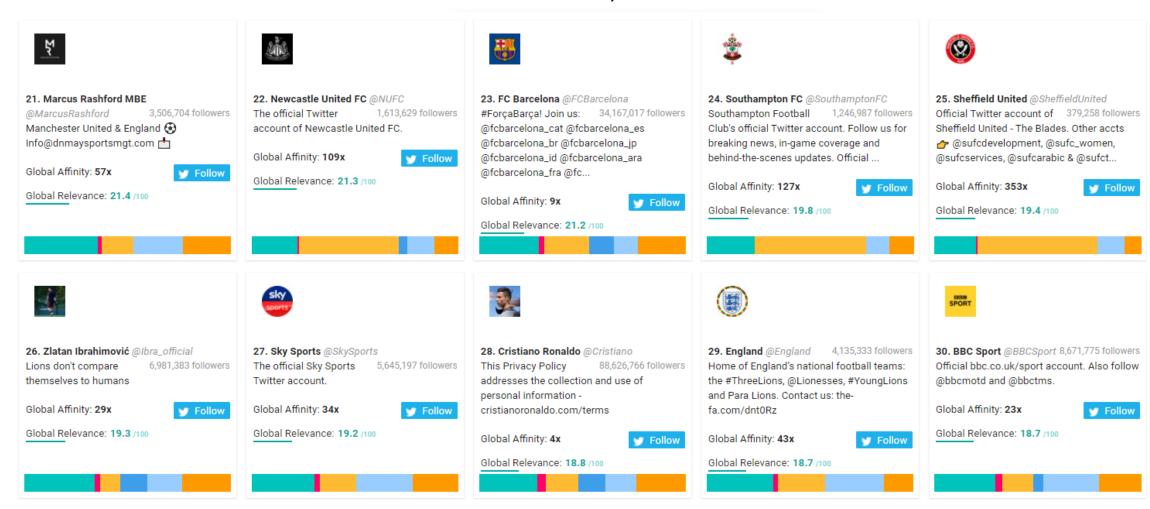

### Leeds FC New Followers Top 1,000 Most Relevant Social Accounts Followed, 21-30

#### Leeds FC New Followers Top 1,000 Most Relevant Social Accounts Followed, 31-40

### Leeds FC New Followers Top 1,000 Most Relevant Social Accounts Followed, 41-50