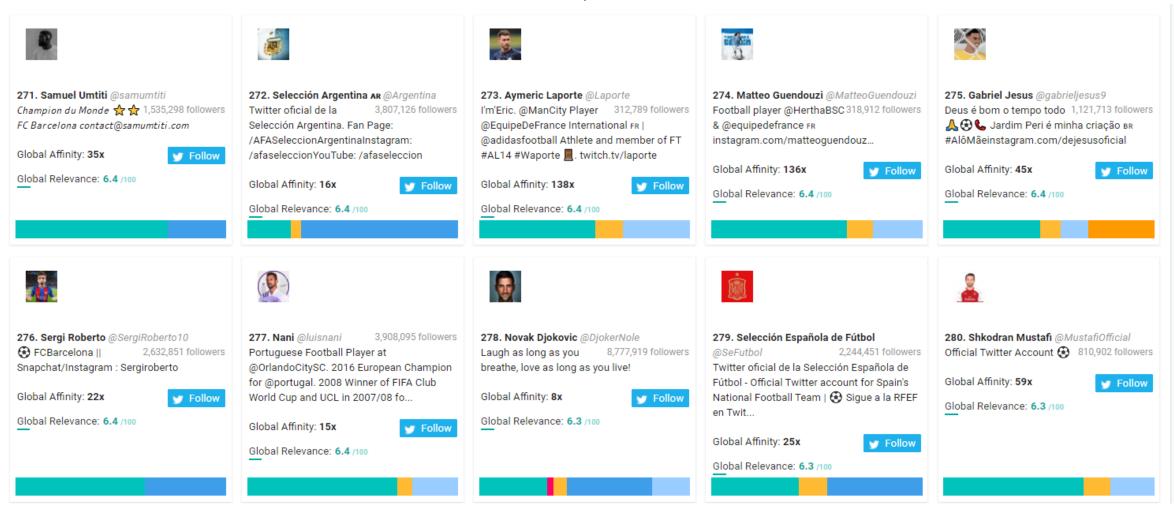

### Leeds FC New Followers Top 1,000 Most Relevant Social Accounts Followed, 271-280

#### Interpreting the Relevance Score Metric

The relevance score, found in the lower right corner of each box, is a custom metric of a social accounts significance to Leeds FC New followers based on its affinity score (how many times more likely Leeds FC new followers are to have an interest in the social account as compared to the U.S. population as a whole on the social network), audience size, and the number of members who already have this interest.