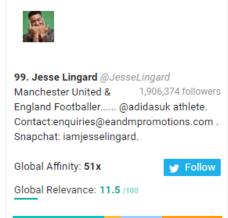

# Leeds FC New Followers Top 1,000 Most Relevant Social Accounts Followed, 191-200