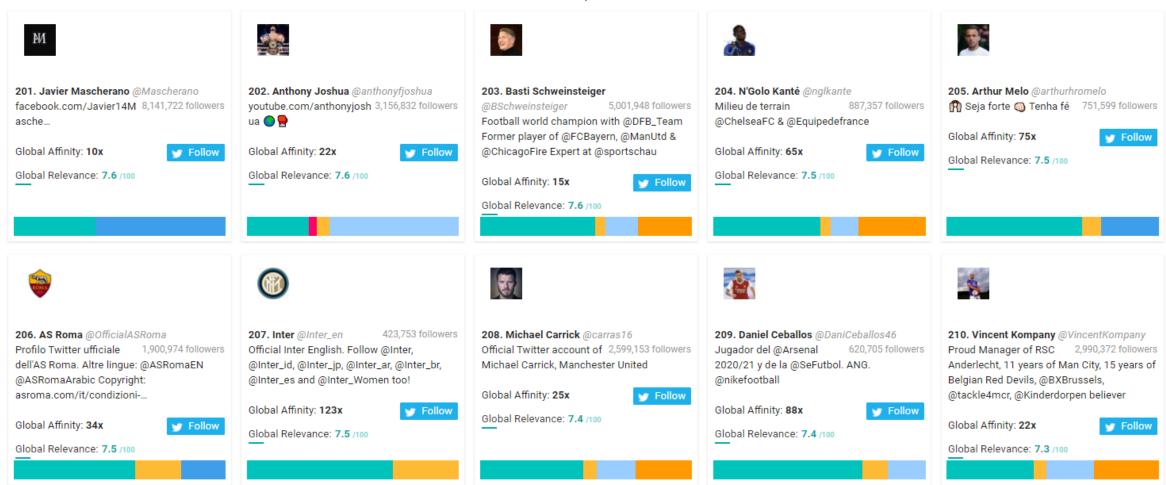

### Leeds FC New Followers Top 1,000 Most Relevant Social Accounts Followed, 201-210