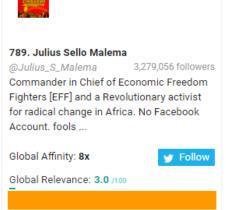

## Leeds FC New Followers Top 1,000 Most Relevant Social Accounts Followed, 831-840

Global Relevance: 2.9 /100