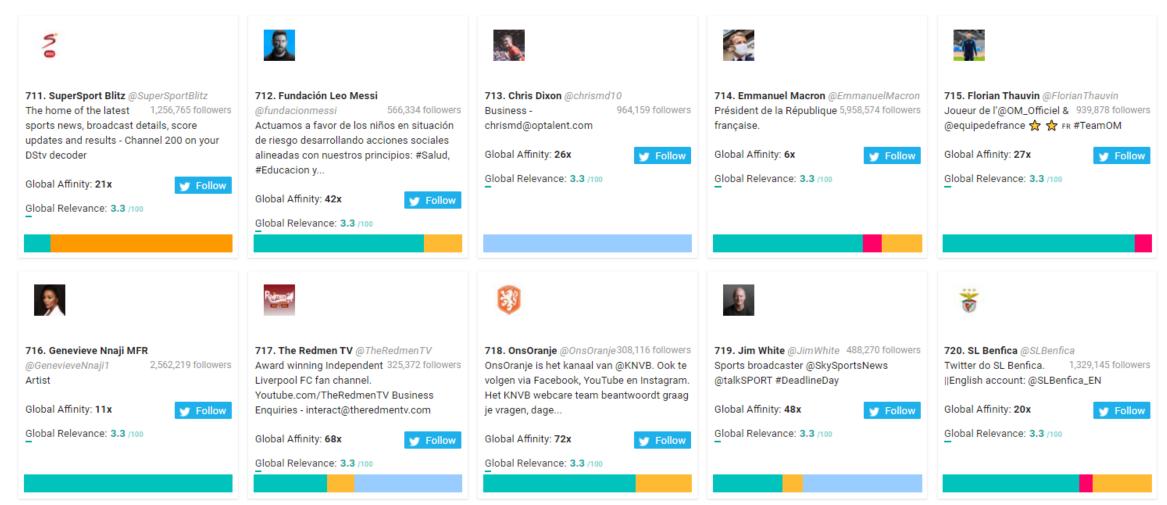

# Leeds FC New Followers Top 1,000 Most Relevant Social Accounts Followed, 711-720

# Leeds FC New Followers Top 1,000 Most Relevant Social Accounts Followed, 721-730