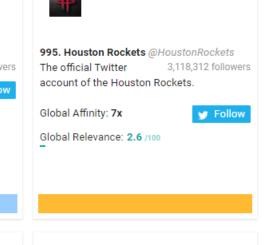

## Leeds FC New Followers Top 1,000 Most Relevant Social Accounts Followed, 991-1,000