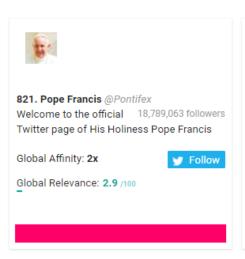

#### Leeds FC New Followers Top 1,000 Most Relevant Social Accounts Followed, 31-40