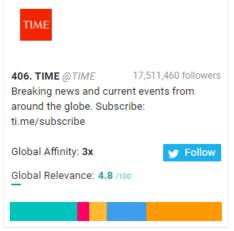

# Leeds FC New Followers Top 1,000 Most Relevant Social Accounts Followed, 401-410