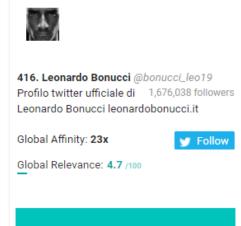

#### Interpreting the Relevance Score Metric

The relevance score, found in the lower right corner of each box, is a custom metric of a social accounts significance to Leeds FC New followers based on its affinity score (how many times more likely Leeds FC new followers are to have an interest in the social account as compared to the U.S. population as a whole on the social network), audience size, and the number of members who already have this interest.