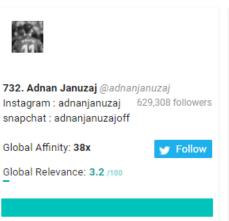

# Leeds FC New Followers Top 1,000 Most Relevant Social Accounts Followed, 721-730