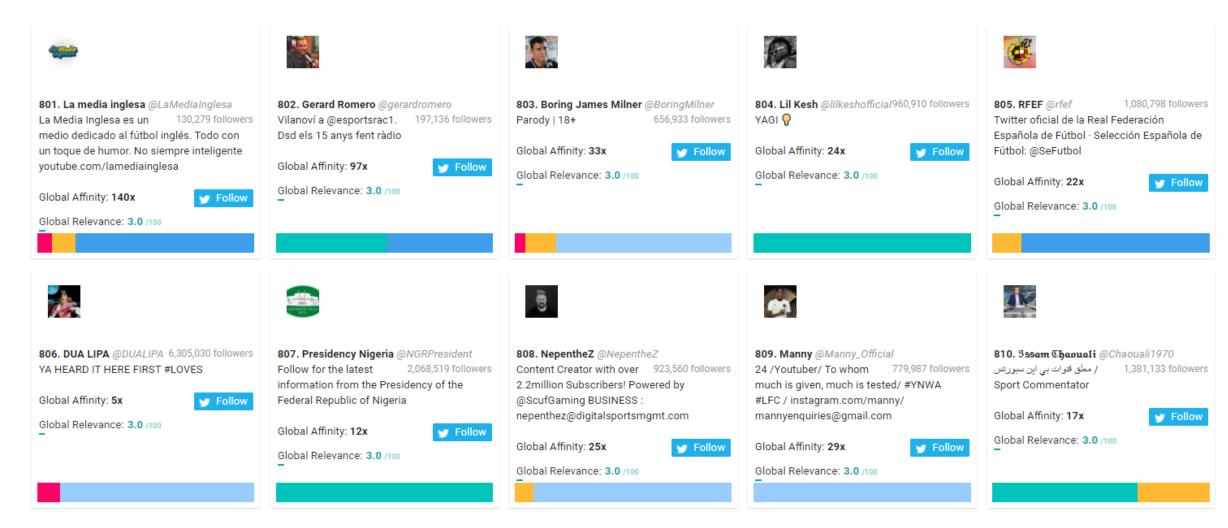

### Leeds FC New Followers Top 1,000 Most Relevant Social Accounts Followed, 11-20