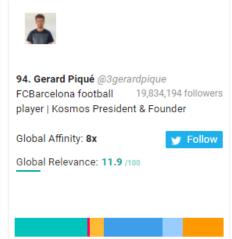

### Leeds FC New Followers Top 1,000 Most Relevant Social Accounts Followed, 201-210