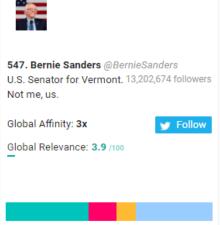

# Leeds FC New Followers Top 1,000 Most Relevant Social Accounts Followed, 931-940