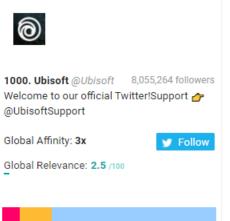

## Leeds FC New Followers Top 1,000 Most Relevant Social Accounts Followed, 991-1,000