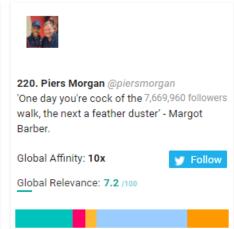

eeds FC New Followers Top 1,000 Most Relevant Social Accounts Followed,131-140



### Leeds FC New Followers Top 1,000 Most Relevant Social Accounts Followed, 141-150



### Leeds FC New Followers Top 1,000 Most Relevant Social Accounts Followed, 151-160



### Leeds FC New Followers Top 1,000 Most Relevant Social Accounts Followed, 161-170



### Leeds FC New Followers Top 1,000 Most Relevant Social Accounts Followed, 171-180



### Leeds FC New Followers Top 1,000 Most Relevant Social Accounts Followed, 181-190



# Leeds FC New Followers Top 1,000 Most Relevant Social Accounts Followed, 191-200



### Leeds FC New Followers Top 1,000 Most Relevant Social Accounts Followed, 201-210



### Leeds FC New Followers Top 1,000 Most Relevant Social Accounts Followed, 211-220





















### Leeds FC New Followers Top 1,000 Most Relevant Social Accounts Followed, 221-230



Global Relevance: 7.1 /100

Global Relevance: 7.1 /100

### Leeds FC New Followers Top 1,000 Most Relevant Social Accounts Followed, 231-240



#### Leeds FC New Followers Top 1,000 Most Relevant Social Accounts Followed, 241-250



### Leeds FC New Followers Top 1,000 Most Relevant Social Accounts Followed, 251-260



### Leeds FC New Followers Top 1,000 Most Relevant Social Accounts Followed, 261-270



### Leeds FC New Followers Top 1,000 Most Relevant Social Accounts Followed, 271-280



### Leeds FC New Followers Top 1,000 Most Relevant Social Accounts Followed, 281-290



### Leeds FC New Followers Top 1,000 Most Relevant Social Accounts Followed, 291-300



### Leeds FC New Followers Top 1,000