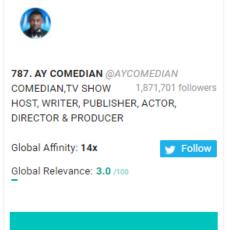

## Leeds FC New Followers Top 1,000 Most Relevant Social Accounts Followed, 831-840

Global Relevance: 2.9 /100