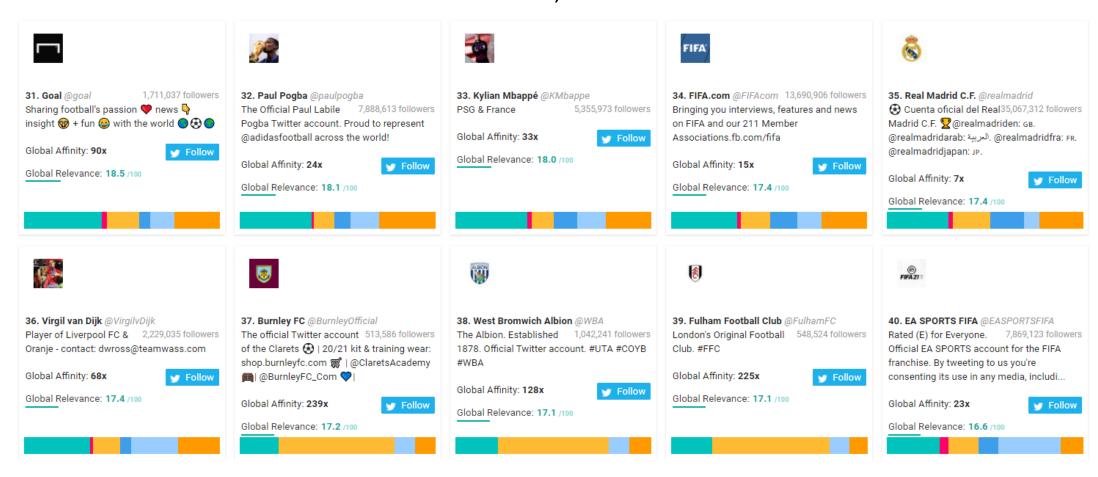

#### Leeds FC New Followers Top 1,000 Most Relevant Social Accounts Followed, 31-40

### Leeds FC New Followers Top 1,000 Most Relevant Social Accounts Followed, 41-50

### Leeds FC New Followers Top 1,000 Most Relevant Social Accounts Followed, 51-60