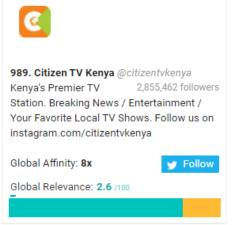

## Leeds FC New Followers Top 1,000 Most Relevant Social Accounts Followed, 991-1,000