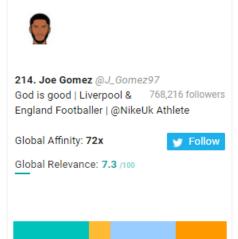

### Leeds FC New Followers Top 1,000 Most Relevant Social Accounts Followed, 201-210