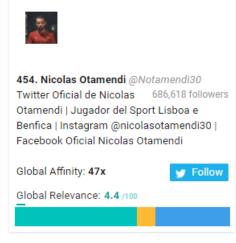

# Leeds FC New Followers Top 1,000 Most Relevant Social Accounts Followed, 451-460

#### Interpreting the Relevance Score Metric

The relevance score, found in the lower right corner of each box, is a custom metric of a social accounts significance to Leeds FC New followers based on its affinity score (how many times more likely Leeds FC new followers are to have an interest in the social account as compared to the U.S. population as a whole on the social network), audience size, and the number of members who already have this interest.