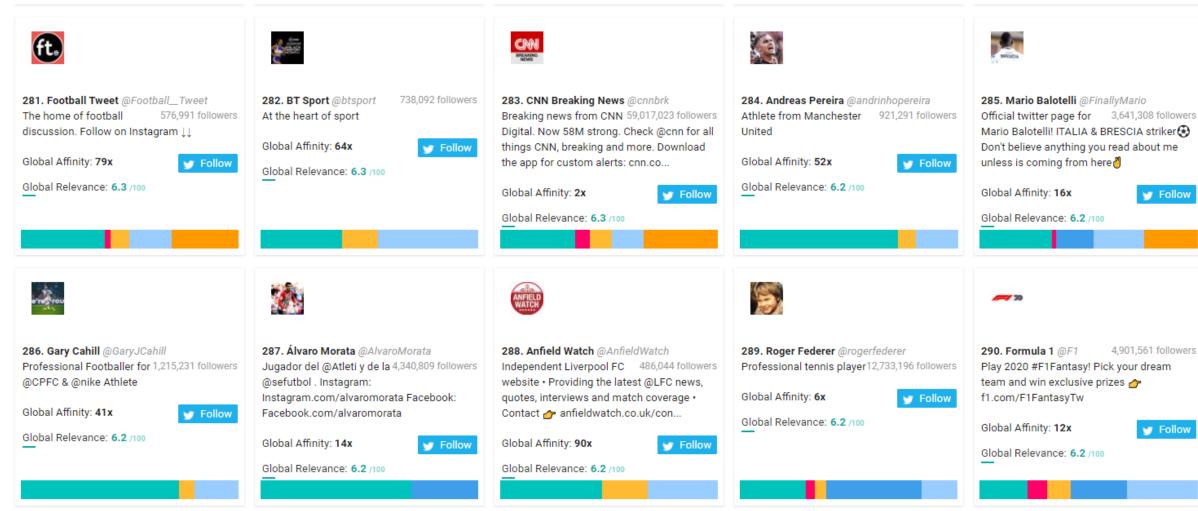

### Leeds FC New Followers Top 1,000 Most Relevant Social Accounts Followed, 281-290

#### Interpreting the Relevance Score Metric

The relevance score, found in the lower right corner of each box, is a custom metric of a social accounts significance to Leeds FC New followers based on its affinity score (how many times more likely Leeds FC new followers are to have an interest in the social account as compared to the U.S. population as a whole on the social network), audience size, and the number of members who already have this interest.