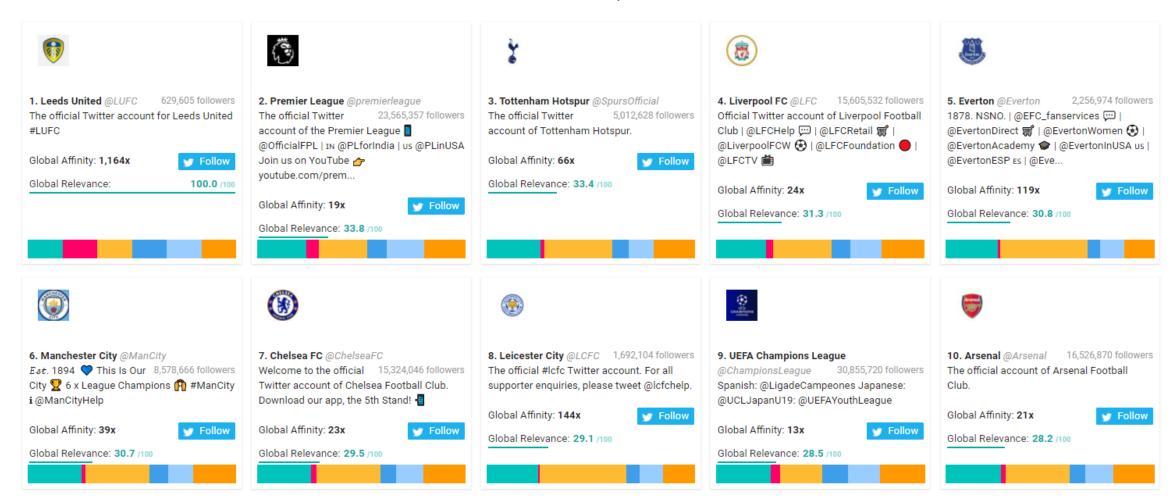

### Leeds FC New Followers Top 1,000 Most Relevant Social Accounts Followed, 1-10

### Leeds FC New Followers Top 1,000 Most Relevant Social Accounts Followed, 11-20

### Leeds FC New Followers Top 1,000 Most Relevant Social Accounts Followed, 21-30