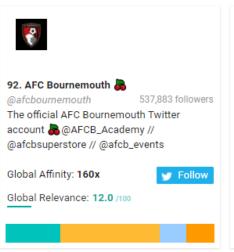

#### Leeds FC New Followers Top 1,000 Most Relevant Social Accounts Followed,91-100