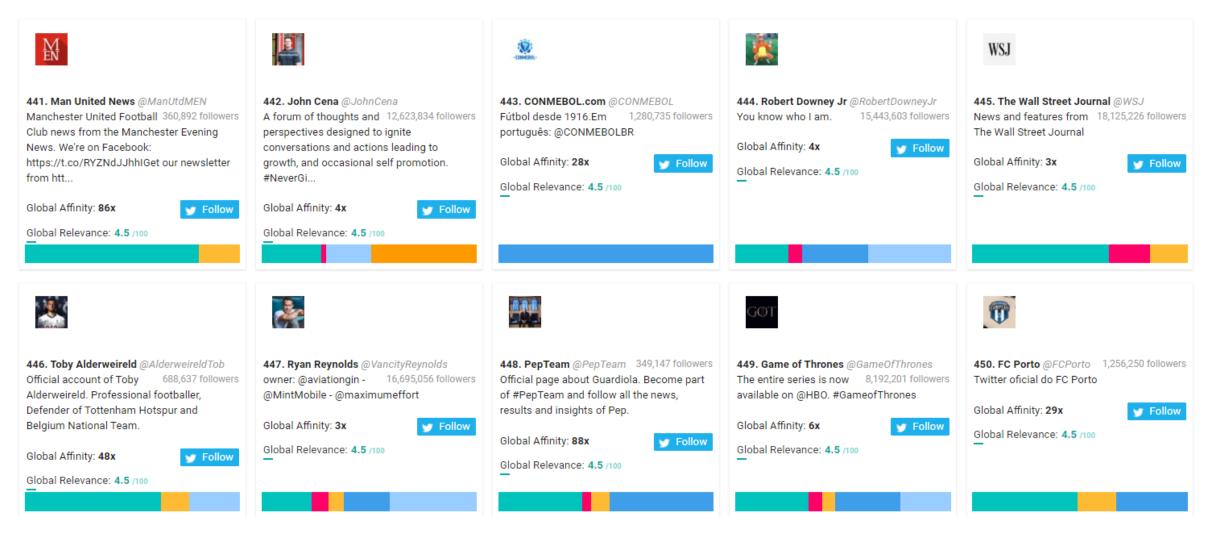

# Leeds FC New Followers Top 1,000 Most Relevant Social Accounts Followed, 441-450

# Leeds FC New Followers Top 1,000 Most Relevant Social Accounts Followed, 451-460