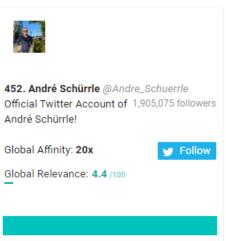

# Leeds FC New Followers Top 1,000 Most Relevant Social Accounts Followed, 451-460

#### Interpreting the Relevance Score Metric

The relevance score, found in the lower right corner of each box, is a custom metric of a social accounts significance to Leeds FC New followers based on its affinity score (how many times more likely Leeds FC new followers are to have an interest in the social account as compared to the U.S. population as a whole on the social network), audience size, and the number of members who already have this interest.