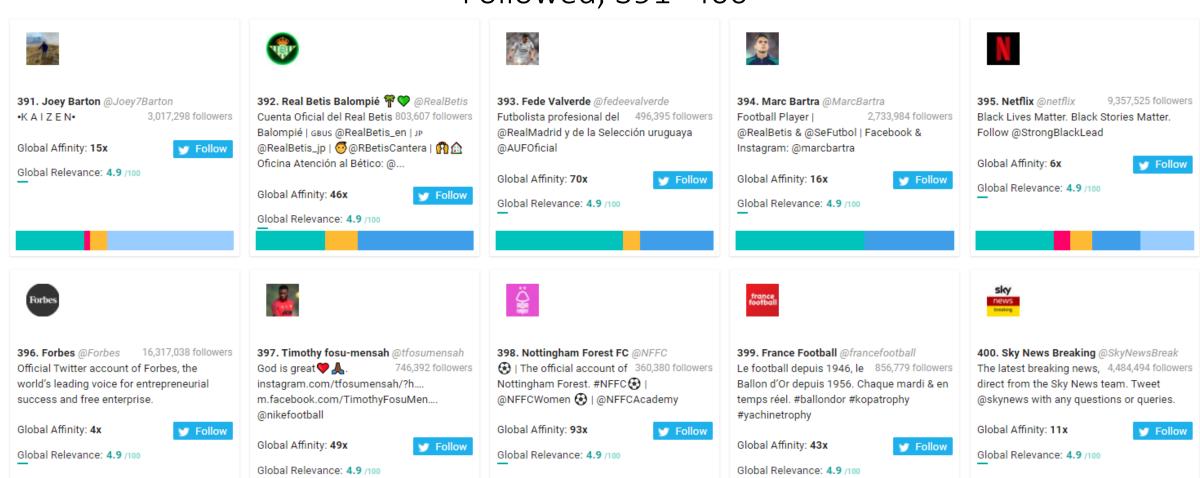

# Leeds FC New Followers Top 1,000 Most Relevant Social Accounts Followed, 391- 400