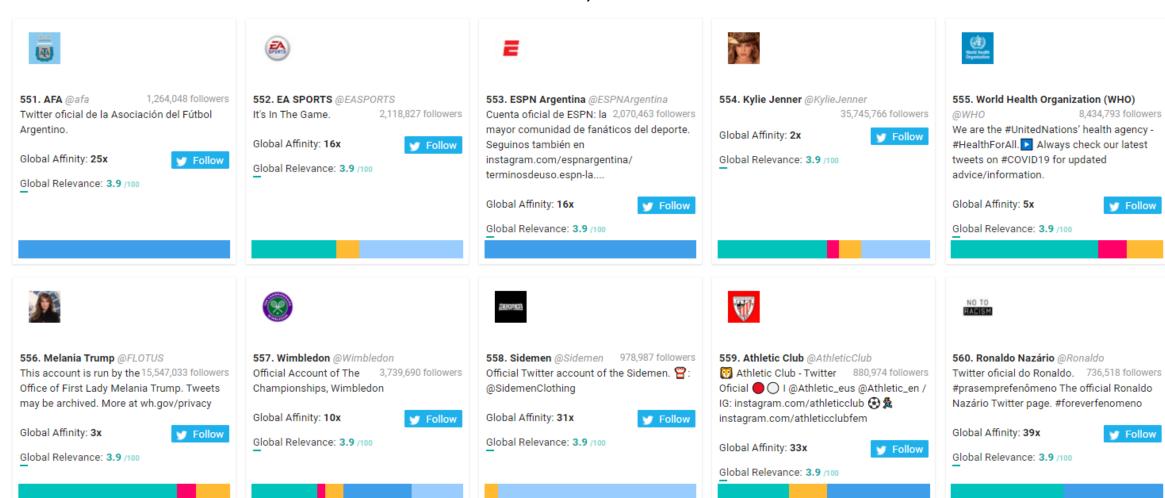

# Leeds FC New Followers Top 1,000 Most Relevant Social Accounts Followed, 551-560

# Leeds FC New Followers Top 1,000 Most Relevant Social Accounts Followed, 561-570