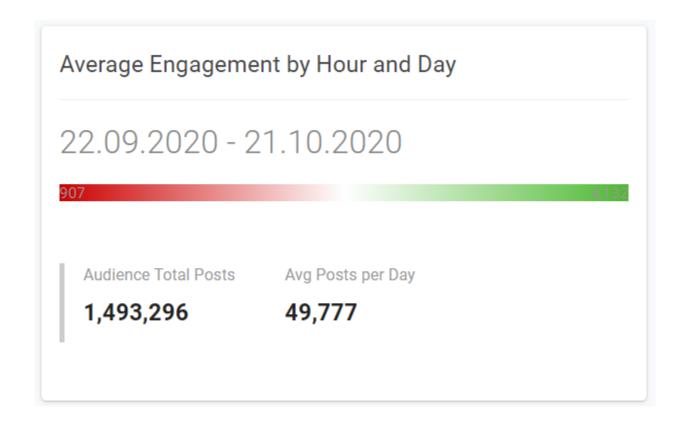

#### Peak Average Engagement by Time

Most Active Time in Report Period

#### Sundays at 12:00 PM

Avg Posts Share of Total Audience Posts

4,132 1.11%

#### Lowest Average Engagement by Time

Least Active Time in Report Period

#### Sundays at 12:00 AM

Avg Posts Share of Total Audience Posts

907 0.24%

#### Followers Average Engagement per Day