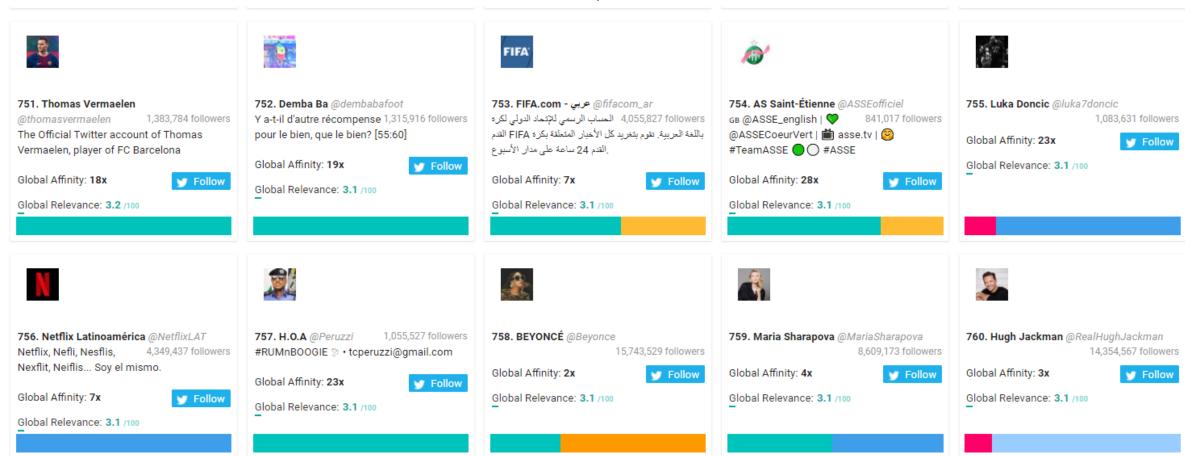

## Leeds FC New Followers Top 1,000 Most Relevant Social Accounts Followed, 751-760

## Leeds FC New Followers Top 1,000 Most Relevant Social Accounts Followed, 761-770