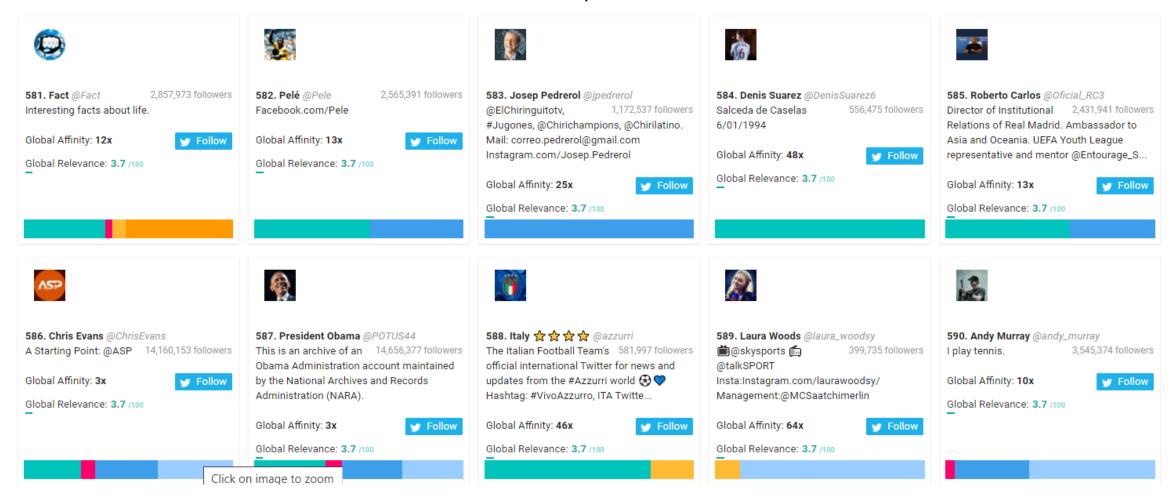

# Leeds FC New Followers Top 1,000 Most Relevant Social Accounts Followed, 581-590