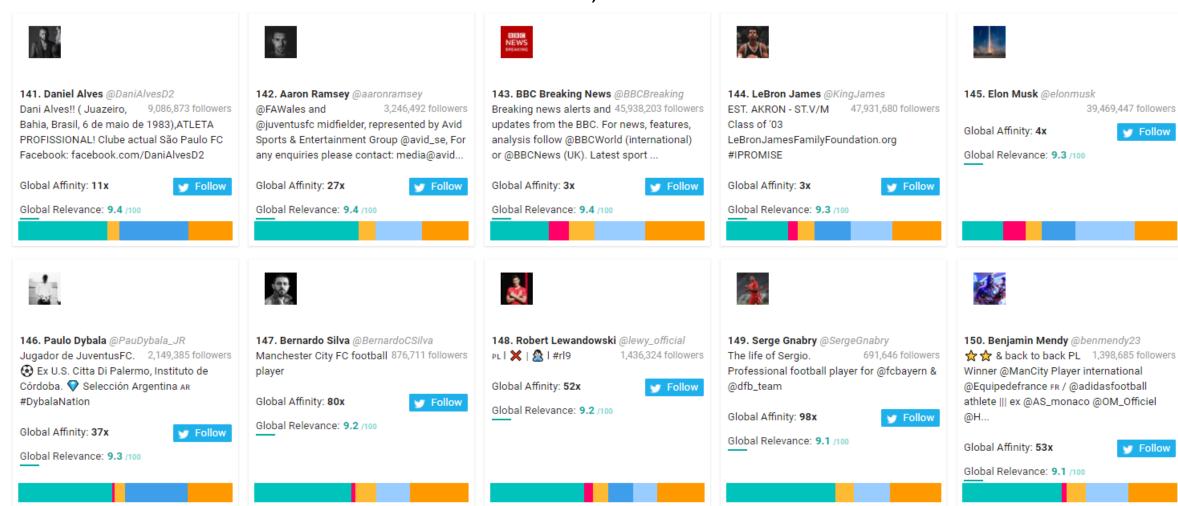

### Leeds FC New Followers Top 1,000 Most Relevant Social Accounts Followed, 141-150

#### Interpreting the Relevance Score Metric

The relevance score, found in the lower right corner of each box, is a custom metric of a social accounts significance to Leeds FC New followers based on its affinity score (how many times more likely Leeds FC new followers are to have an interest in the social account as compared to the U.S. population as a whole on the social network), audience size, and the number of members who already have this interest.