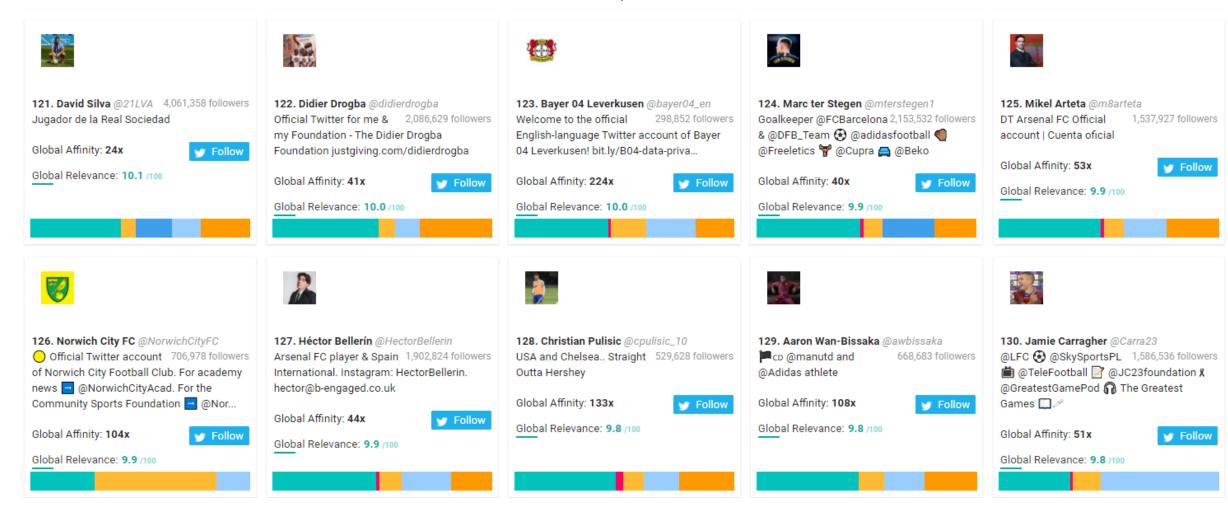

### Leeds FC New Followers Top 1,000 Most Relevant Social Accounts Followed, 121-130