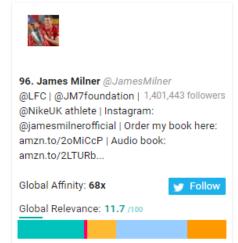

### Leeds FC New Followers Top 1,000 Most Relevant Social Accounts Followed, 221-230

Global Relevance: 7.1 /100

Global Relevance: 7.1 /100