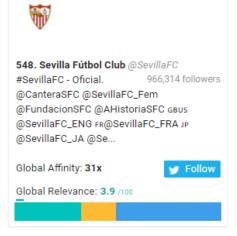

# Leeds FC New Followers Top 1,000 Most Relevant Social Accounts Followed, 931-940