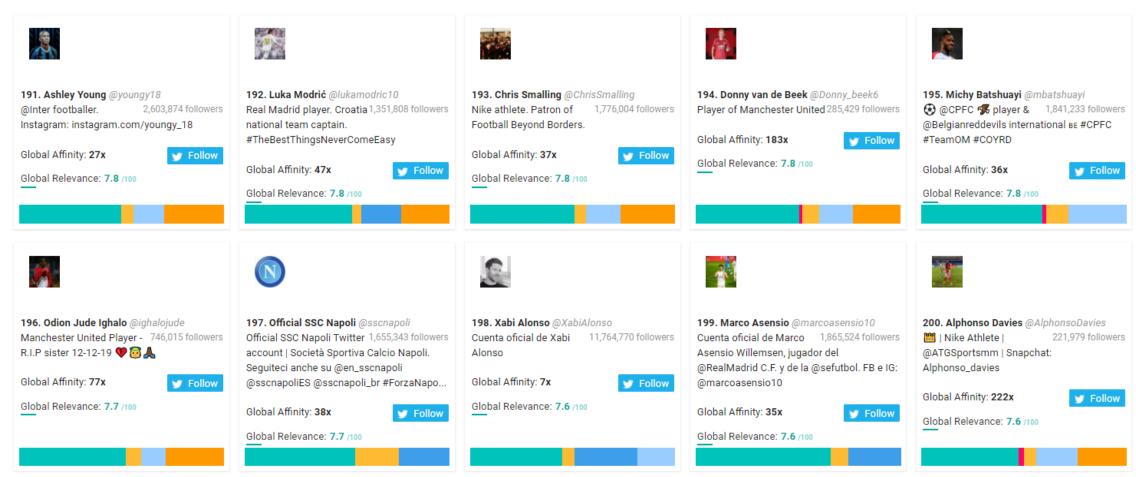

# Leeds FC New Followers Top 1,000 Most Relevant Social Accounts Followed, 191-200