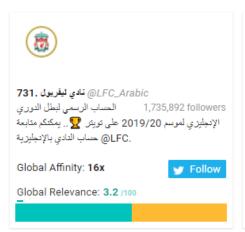

## Leeds FC New Followers Top 1,000 Most Relevant Social Accounts Followed, 731-740