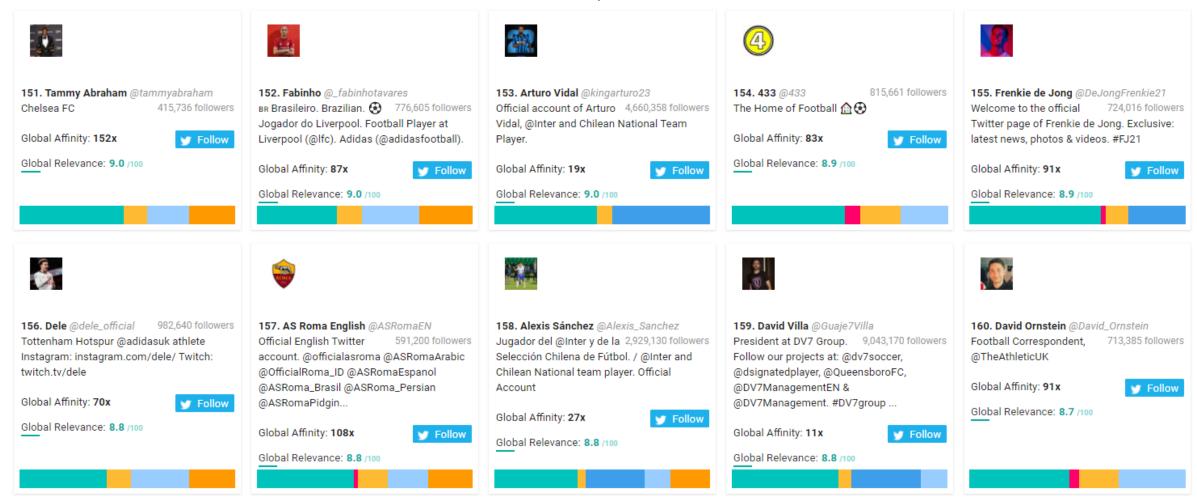

### Leeds FC New Followers Top 1,000 Most Relevant Social Accounts Followed, 151-160

#### Interpreting the Relevance Score Metric

The relevance score, found in the lower right corner of each box, is a custom metric of a social accounts significance to Leeds FC New followers based on its affinity score (how many times more likely Leeds FC new followers are to have an interest in the social account as compared to the U.S. population as a whole on the social network), audience size, and the number of members who already have this interest.