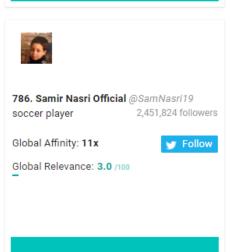

## Leeds FC New Followers Top 1,000 Most Relevant Social Accounts Followed, 831-840

Global Relevance: 2.9 /100