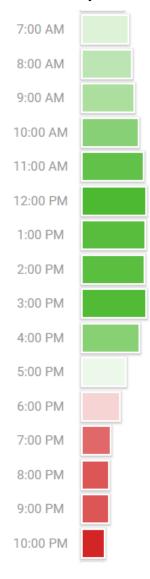

#### Followers Daily Online Hours

#### Peak Average Engagement by Time

Most Active Time in Report Period

#### Sundays at 12:00 PM

Avg Posts Share of Total Audience Posts

4,132 1.11%