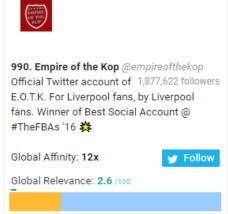

## Leeds FC New Followers Top 1,000 Most Relevant Social Accounts Followed, 991-1,000