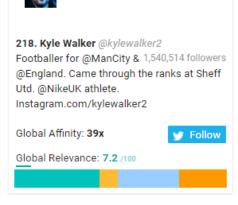

# Leeds FC New Followers Top 1,000 Most Relevant Social Accounts Followed, 191-200