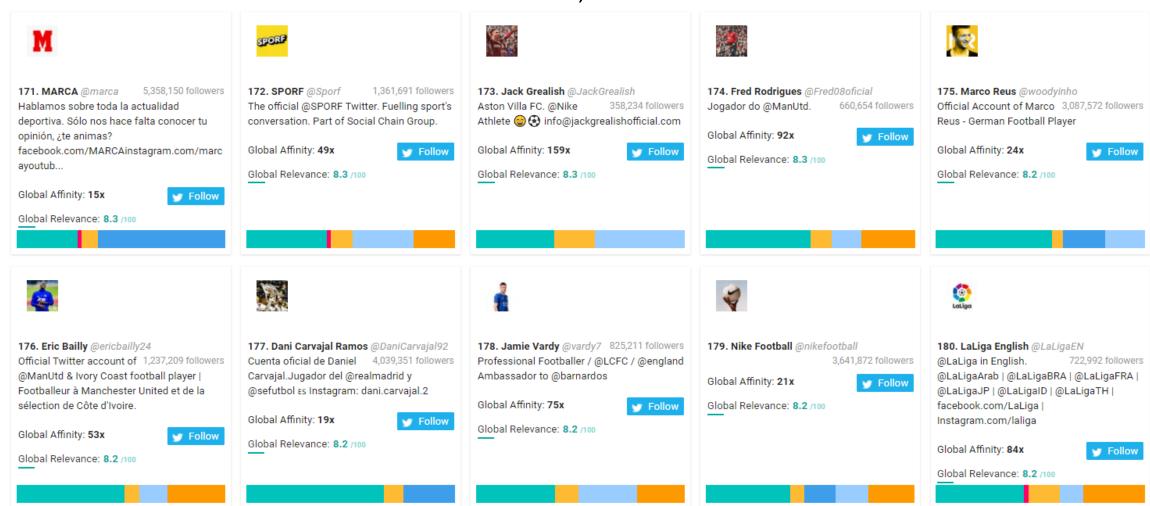

### Leeds FC New Followers Top 1,000 Most Relevant Social Accounts Followed, 171-180

#### Interpreting the Relevance Score Metric

The relevance score, found in the lower right corner of each box, is a custom metric of a social accounts significance to Leeds FC New followers based on its affinity score (how many times more likely Leeds FC new followers are to have an interest in the social account as compared to the U.S. population as a whole on the social network), audience size, and the number of members who already have this interest.