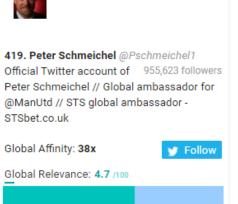

#### Interpreting the Relevance Score Metric

The relevance score, found in the lower right corner of each box, is a custom metric of a social accounts significance to Leeds FC New followers based on its affinity score (how many times more likely Leeds FC new followers are to have an interest in the social account as compared to the U.S. population as a whole on the social network), audience size, and the number of members who already have this interest.