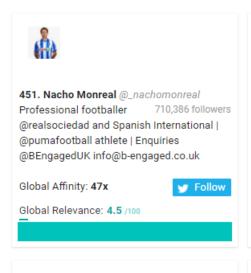

# Leeds FC New Followers Top 1,000 Most Relevant Social Accounts Followed, 451-460

#### Interpreting the Relevance Score Metric

The relevance score, found in the lower right corner of each box, is a custom metric of a social accounts significance to Leeds FC New followers based on its affinity score (how many times more likely Leeds FC new followers are to have an interest in the social account as compared to the U.S. population as a whole on the social network), audience size, and the number of members who already have this interest.