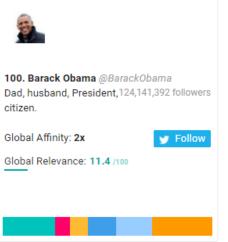

# Leeds FC New Followers Top 1,000 Most Relevant Social Accounts Followed, 191-200