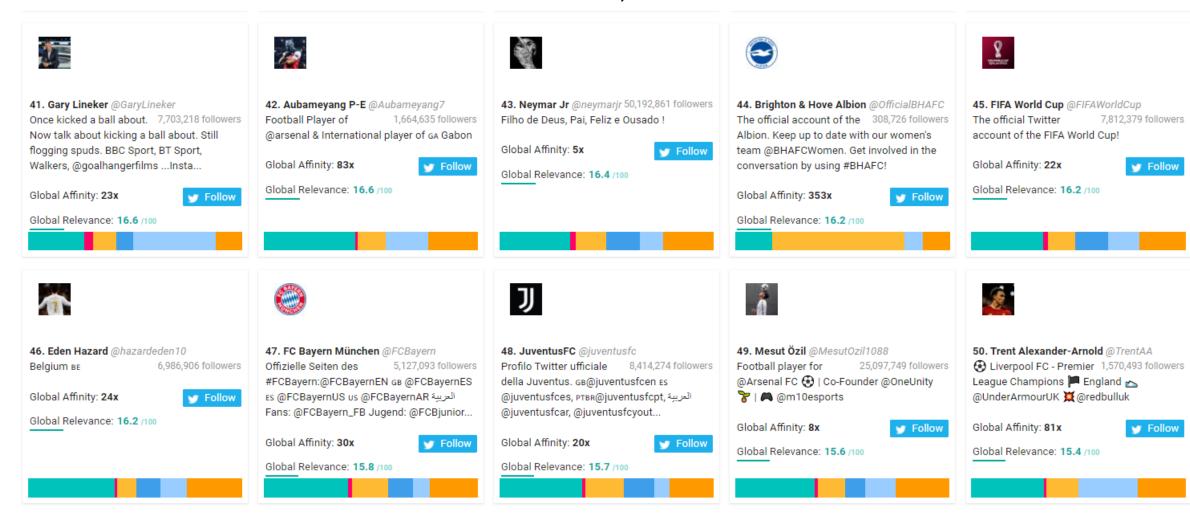

### Leeds FC New Followers Top 1,000 Most Relevant Social Accounts Followed, 41-50

### Leeds FC New Followers Top 1,000 Most Relevant Social Accounts Followed, 51-60