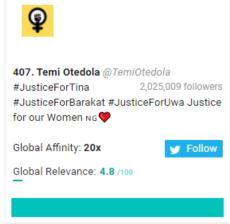

# Leeds FC New Followers Top 1,000 Most Relevant Social Accounts Followed, 401-410