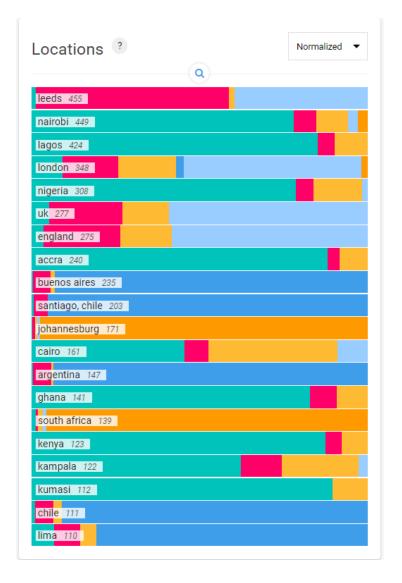

# An Analysis of Leeds United FC New Followers Since Promotion to the Premier League

Conducted by Samford University
Center for Sports Analytics
Powered by Affinio

Data Collect in November 2020





#### Top Places of Residence for Leeds FC New Followers





# Heat Map of Leeds FC New Followers



## Leeds FC New Followers Bio Keyword Breakdown





# Leeds FC New Followers Age/Gender Breakdown



## Leeds FC New Followers Most Relevant Sporting Goods Brands

















## Leeds FC New Followers Most Relevant Auto Brands





#### Leeds FC New Followers Most Relevant Electronics Brands









#### Leeds FC New Followers Most Relevant Software Brands













## Leeds FC New Followers Most Relevant Telecom Brands



#### Leeds FC New Followers Most Relevant Celebrities- Actors















































## Leeds FC New Followers Most Relevant Celebrities- Sport Stars



#### Leeds FC New Followers Most Relevant Celebrities- Artists







#### Leeds FC New Followers Most Relevant Celebrities- Broadcast Stars