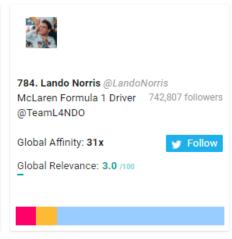

## Leeds FC New Followers Top 1,000 Most Relevant Social Accounts Followed, 831-840

Global Relevance: 2.9 /100