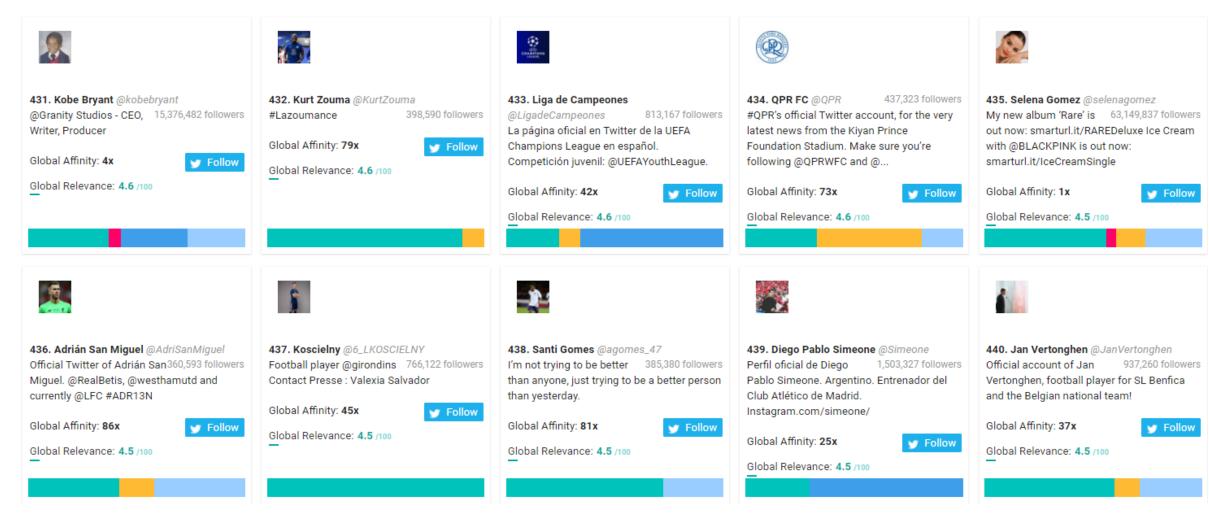

# Leeds FC New Followers Top 1,000 Most Relevant Social Accounts Followed, 431-440

# Leeds FC New Followers Top 1,000 Most Relevant Social Accounts Followed, 441-450