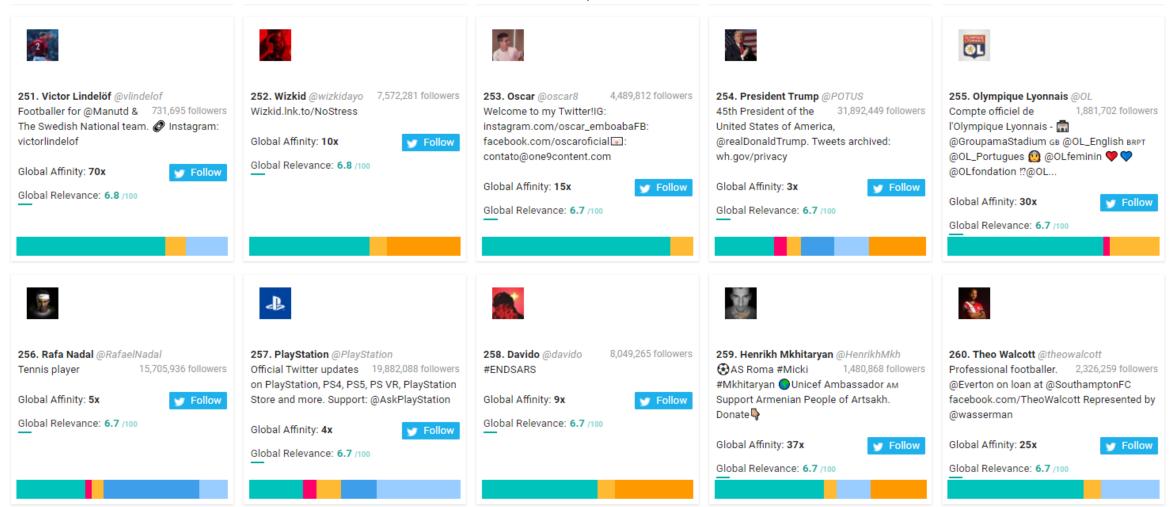

### Leeds FC New Followers Top 1,000 Most Relevant Social Accounts Followed, 251-260

#### Interpreting the Relevance Score Metric

The relevance score, found in the lower right corner of each box, is a custom metric of a social accounts significance to Leeds FC New followers based on its affinity score (how many times more likely Leeds FC new followers are to have an interest in the social account as compared to the U.S. population as a whole on the social network), audience size, and the number of members who already have this interest.