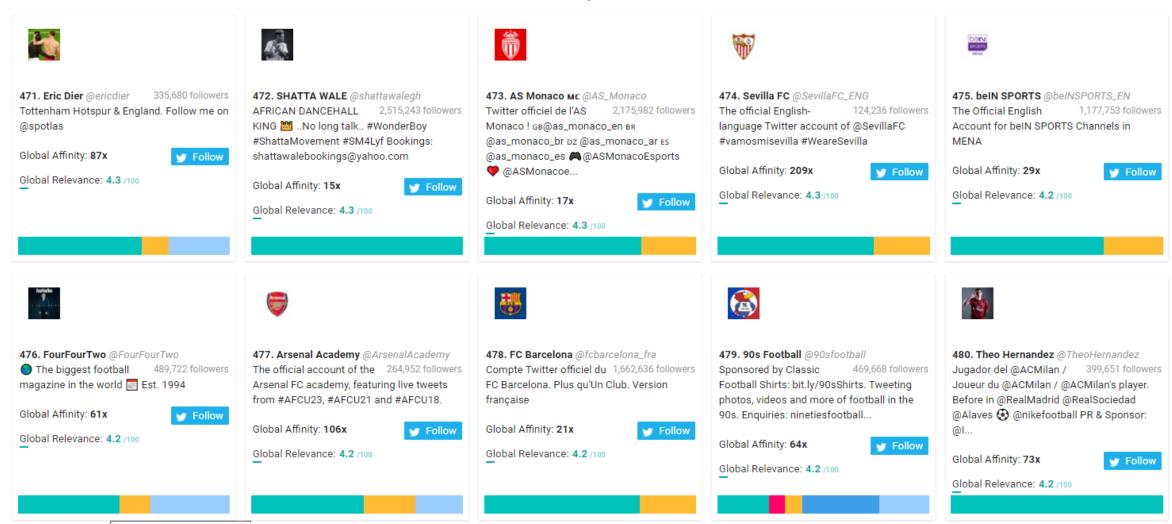

# Leeds FC New Followers Top 1,000 Most Relevant Social Accounts Followed, 471-480