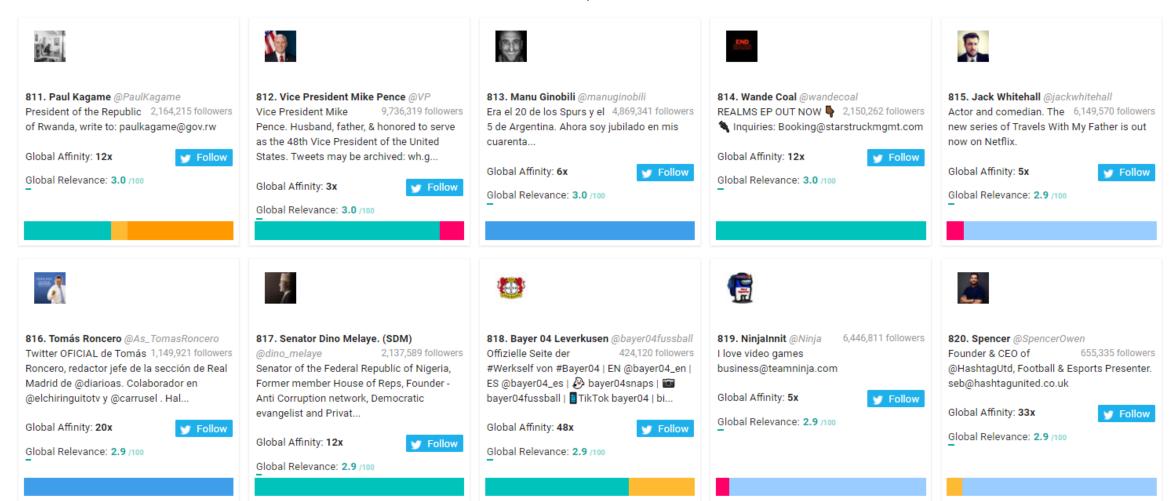

### Leeds FC New Followers Top 1,000 Most Relevant Social Accounts Followed, 21-30