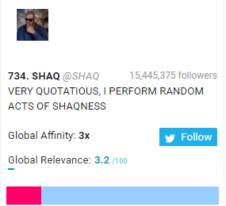

## Leeds FC New Followers Top 1,000 Most Relevant Social Accounts Followed, 731-740