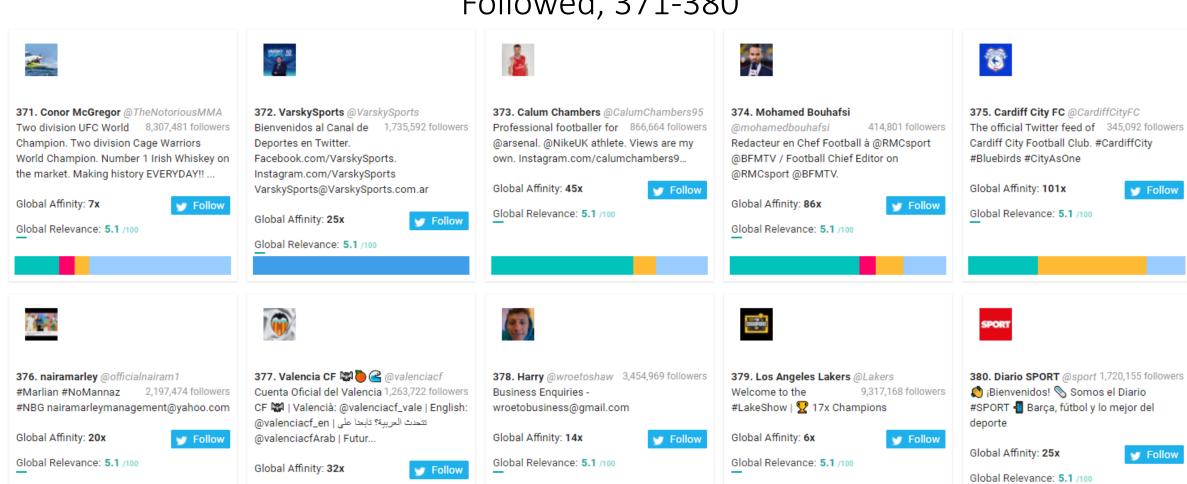

# Leeds FC New Followers Top 1,000 Most Relevant Social Accounts Followed, 371-380

Global Relevance: 5.1 /100