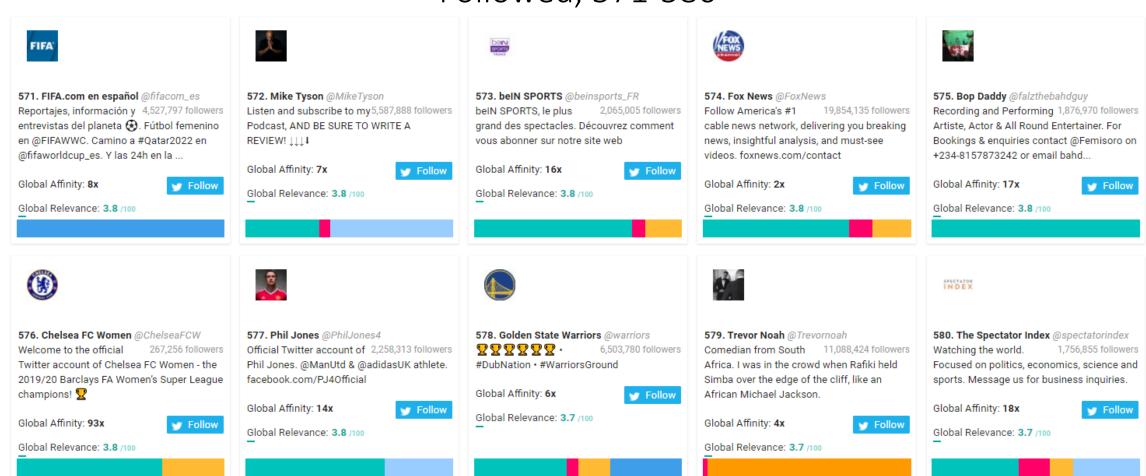

# Leeds FC New Followers Top 1,000 Most Relevant Social Accounts Followed, 571-580