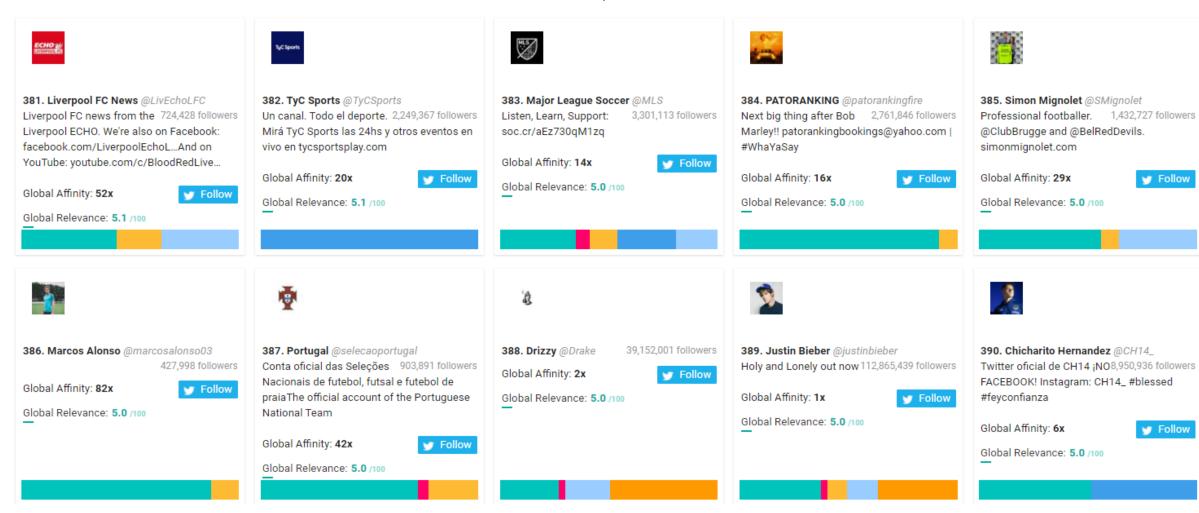

# Leeds FC New Followers Top 1,000 Most Relevant Social Accounts Followed, 381-390