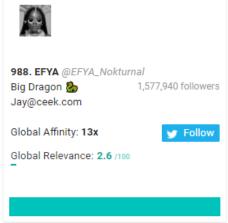

## Leeds FC New Followers Top 1,000 Most Relevant Social Accounts Followed, 991-1,000