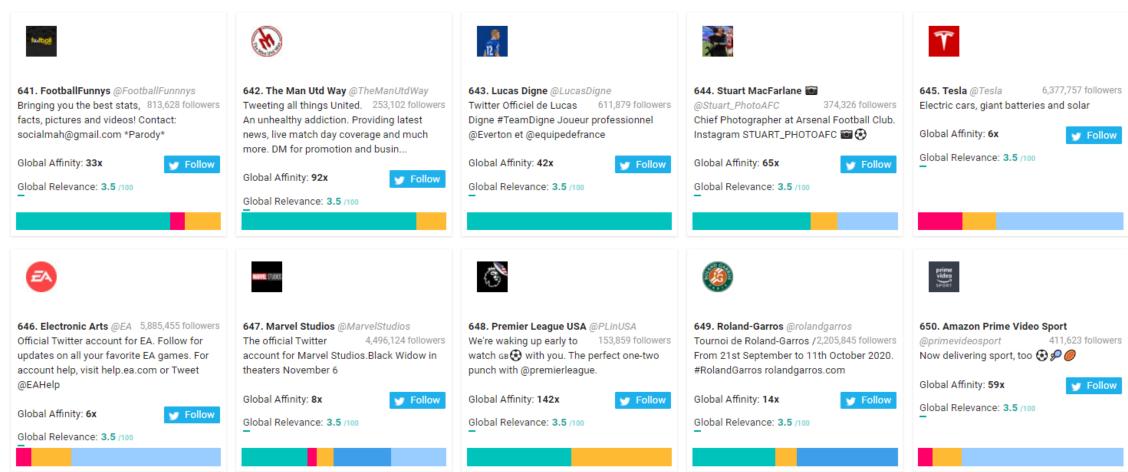

# Leeds FC New Followers Top 1,000 Most Relevant Social Accounts Followed, 651-660