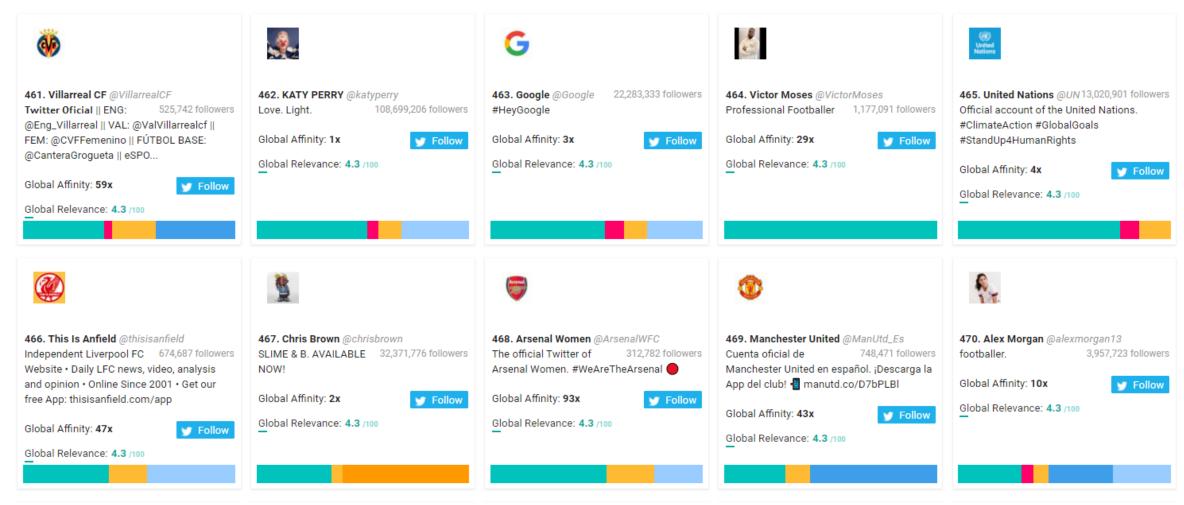

# Leeds FC New Followers Top 1,000 Most Relevant Social Accounts Followed, 461-470

# Leeds FC New Followers Top 1,000 Most Relevant Social Accounts Followed, 471-480