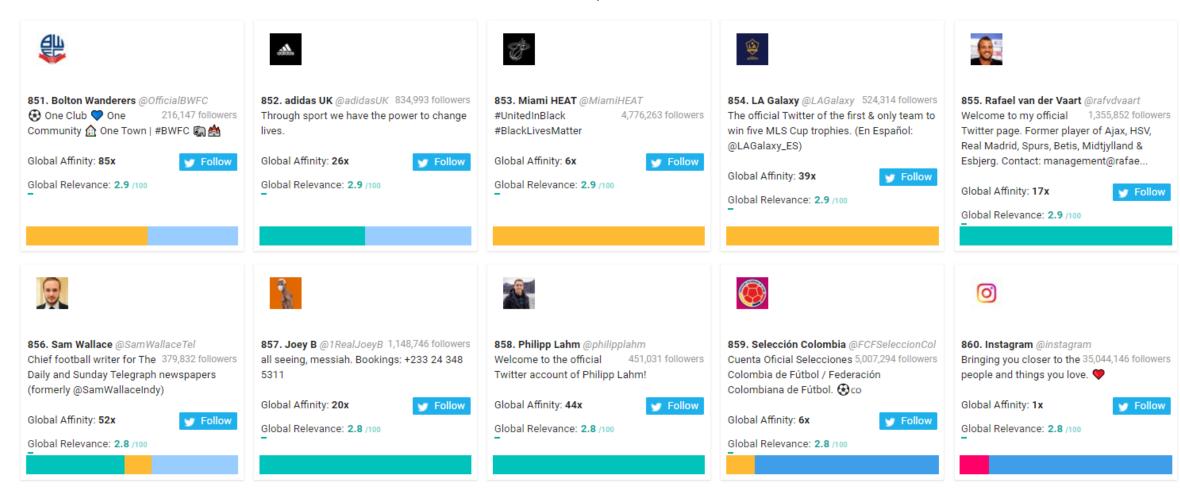

## Leeds FC New Followers Top 1,000 Most Relevant Social Accounts Followed, 851-860