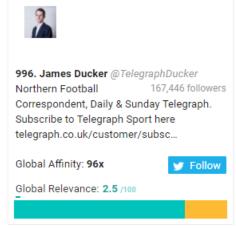

## Leeds FC New Followers Top 1,000 Most Relevant Social Accounts Followed, 991-1,000