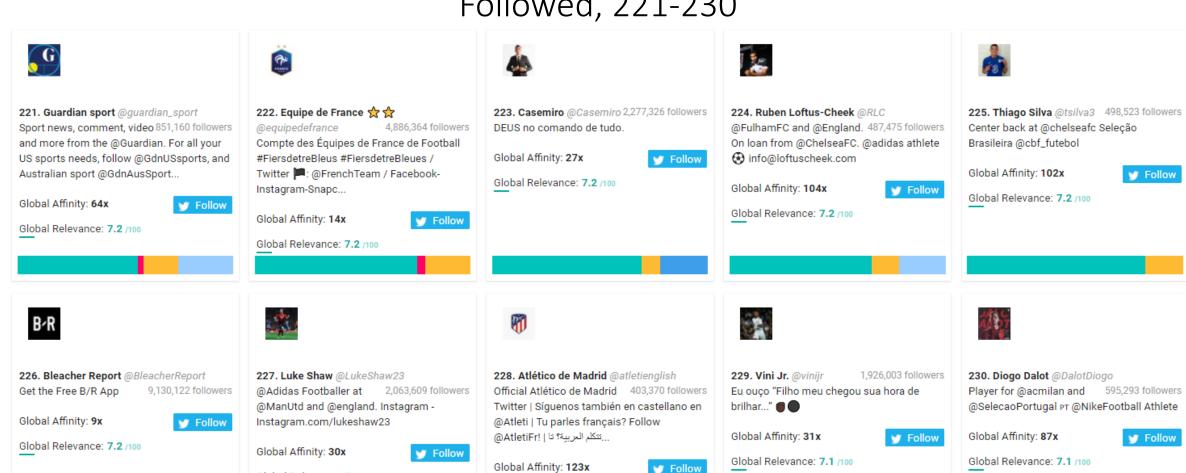

### Leeds FC New Followers Top 1,000 Most Relevant Social Accounts Followed, 221-230

Global Relevance: 7.1 /100

Global Relevance: 7.1 /100