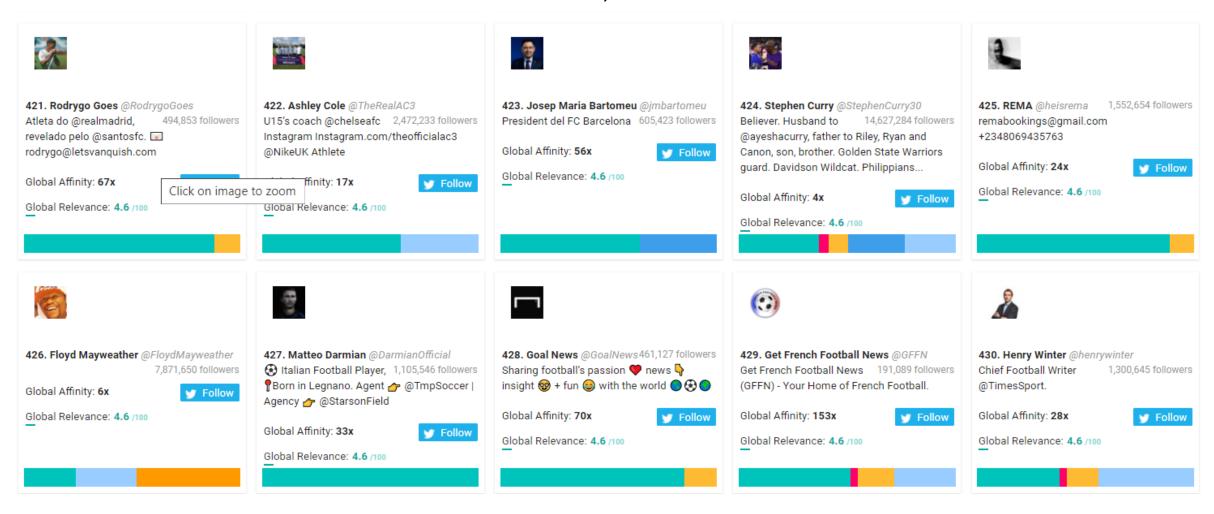

# Leeds FC New Followers Top 1,000 Most Relevant Social Accounts Followed, 421-430

# Leeds FC New Followers Top 1,000 Most Relevant Social Accounts Followed, 431-440