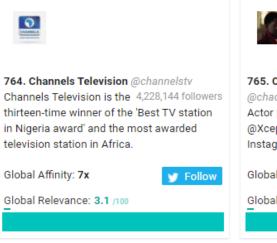

### Leeds FC Followers Top 1,000 Most Relevant Social Accounts Followed, 681-690



## Leeds FC New Followers Top 1,000 Most Relevant Social Accounts Followed, 691-700



## Leeds FC New Followers Top 1,000 Most Relevant Social Accounts Followed, 701-710



# Leeds FC New Followers Top 1,000 Most Relevant Social Accounts Followed, 711-720



# Leeds FC New Followers Top 1,000 Most Relevant Social Accounts Followed, 721-730



## Leeds FC New Followers Top 1,000 Most Relevant Social Accounts Followed, 731-740





















## Leeds FC New Followers Top 1,000 Most Relevant Social Accounts Followed, 741-750



## Leeds FC New Followers Top 1,000 Most Relevant Social Accounts Followed, 751-760



## Leeds FC New Followers Top 1,000 Most Relevant Social Accounts Followed, 761-770





















## Leeds FC New Followers Top 1,000 Most Relevant Social Accounts Followed, 771-780



## Leeds FC New Followers Top 1,000 Most Relevant Social Accounts Followed, 781-790





















## Leeds FC New Followers Top 1,000 Most Relevant Social Accounts Followed, 791-800



## Leeds FC New Followers Top 1,000 Most Relevant Social Accounts Followed, 801-810



## Leeds FC New Followers Top 1,000 Most Relevant Social Accounts Followed, 811-820



## Leeds FC New Followers Top 1,000 Most Relevant Social Accounts Followed, 821-830





















## Leeds FC New Followers Top 1,000 Most Relevant Social Accounts Followed, 831-840



Global Relevance: 2.9 /100

## Leeds FC New Followers Top 1,000 Most Relevant Social Accounts Followed, 841-850



## Leeds FC New Followers