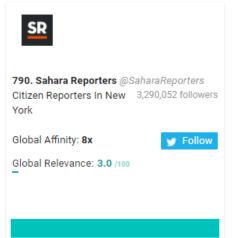

## Leeds FC New Followers Top 1,000 Most Relevant Social Accounts Followed, 831-840

Global Relevance: 2.9 /100