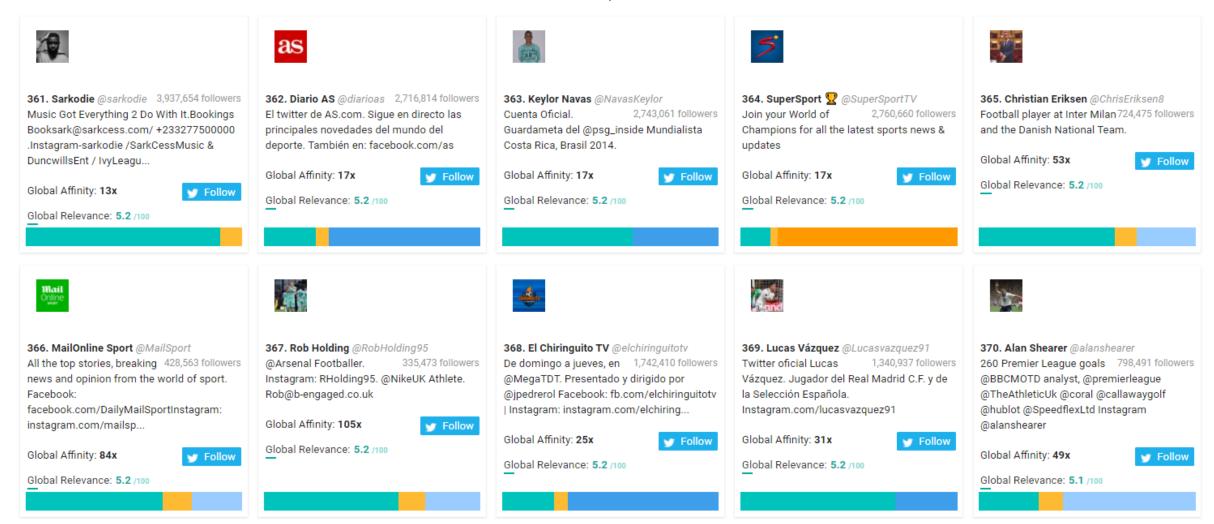

# Leeds FC New Followers Top 1,000 Most Relevant Social Accounts Followed, 361-370