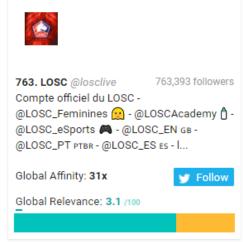

#### Leeds FC Followers Top 1,000 Most Relevant Social Accounts Followed, 681-690



## Leeds FC New Followers Top 1,000 Most Relevant Social Accounts Followed, 691-700



## Leeds FC New Followers Top 1,000 Most Relevant Social Accounts Followed, 701-710



# Leeds FC New Followers Top 1,000 Most Relevant Social Accounts Followed, 711-720



# Leeds FC New Followers Top 1,000 Most Relevant Social Accounts Followed, 721-730



## Leeds FC New Followers Top 1,000 Most Relevant Social Accounts Followed, 731-740





















## Leeds FC New Followers Top 1,000 Most Relevant Social Accounts Followed, 741-750



## Leeds FC New Followers Top 1,000 Most Relevant Social Accounts Followed, 751-760



## Leeds FC New Followers Top 1,000 Most Relevant Social Accounts Followed, 761-770





















## Leeds FC New Followers Top 1,000 Most Relevant Social Accounts Followed, 771-780



## Leeds FC New Followers Top 1,000 Most Relevant Social Accounts Followed, 781-790





















## Leeds FC New Followers Top 1,000 Most Relevant Social Accounts Followed, 791-800



## Leeds FC New Followers Top 1,000 Most Relevant Social Accounts Followed, 801-810



## Leeds FC New Followers Top 1,000 Most Relevant Social Accounts Followed, 811-820



## Leeds FC New Followers Top 1,000 Most Relevant Social Accounts Followed, 821-830





















## Leeds FC New Followers Top 1,000 Most Relevant Social Accounts Followed, 831-840



Global Relevance: 2.9 /100

## Leeds FC New Followers Top 1,000 Most Relevant Social Accounts Followed, 841-850



## Leeds FC New Follower