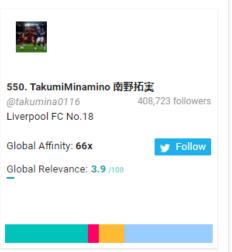

## Leeds FC New Followers Top 1,000 Most Relevant Social Accounts Followed, 991-1,000