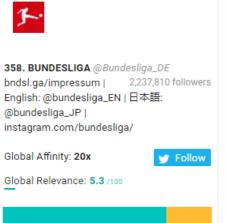

70



### Leeds FC New Followers Top 1,000 Most Relevant Social Accounts Followed, 271-280



### Leeds FC New Followers Top 1,000 Most Relevant Social Accounts Followed, 281-290



### Leeds FC New Followers Top 1,000 Most Relevant Social Accounts Followed, 291-300



### Leeds FC New Followers Top 1,000 Most Relevant Social Accounts Followed, 301-310



# Leeds FC New Followers Top 1,000 Most Relevant Social Accounts Followed, 311-320



# Leeds FC New Followers Top 1,000 Most Relevant Social Accounts Followed, 321-330



# Leeds FC New Followers Top 1,000 Most Relevant Social Accounts Followed, 331-340



# Leeds FC New Followers Top 1,000 Most Relevant Social Accounts Followed, 341-350



# Leeds FC New Followers Top 1,000 Most Relevant Social Accounts Followed, 351-360





















# Leeds FC New Followers Top 1,000 Most Relevant Social Accounts Followed, 361-370



# Leeds FC New Followers Top 1,000 Most Relevant Social Accounts Followed, 371-380



Global Relevance: 5.1 /100

# Leeds FC New Followers Top 1,000 Most Relevant Social Accounts Followed, 381-390



# Leeds FC New Followers Top 1,000 Most Relevant Social Accounts Followed, 391- 400



# Leeds FC New Followers Top 1,000 Most Relevant Social Accounts Followed, 401-410













#### Leeds FC New Followers Top 1,000 Most Relevant Social Accounts Followed, 411-420















# Leeds FC New Followers Top 1,000 Most Relevant Social Accounts Followed, 421-430



# Leeds FC New Followers Top 1,000 Most Relevant Social Accounts Followed, 431-440



# Leeds FC New Followers Top 1,000 Most Relevant Soc