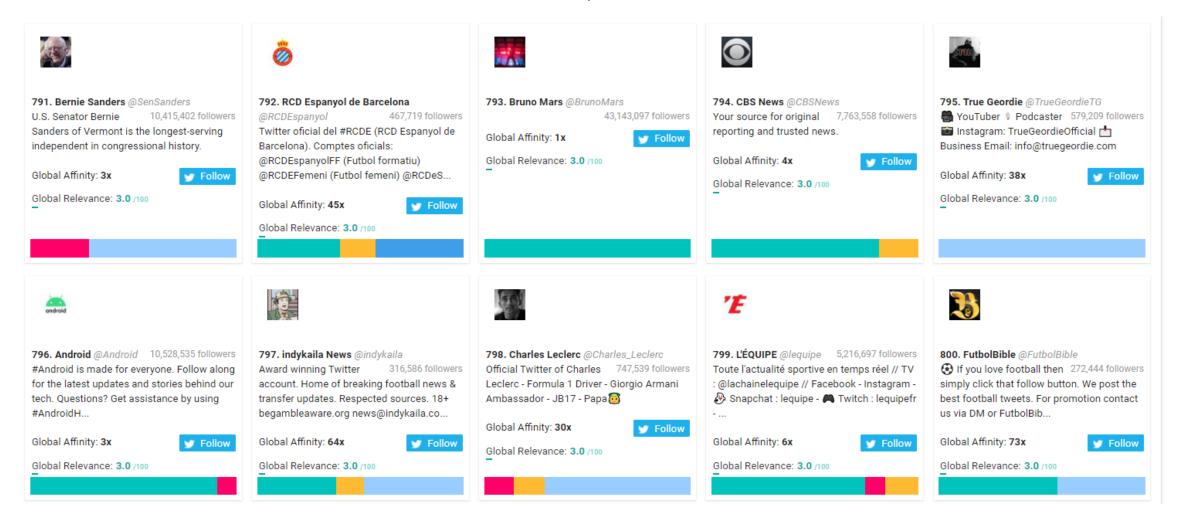

### Leeds FC New Followers Top 1,000 Most Relevant Social Accounts Followed, 1-10