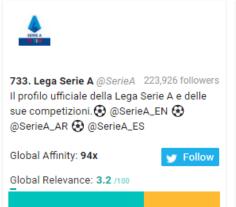

## Leeds FC New Followers Top 1,000 Most Relevant Social Accounts Followed, 731-740