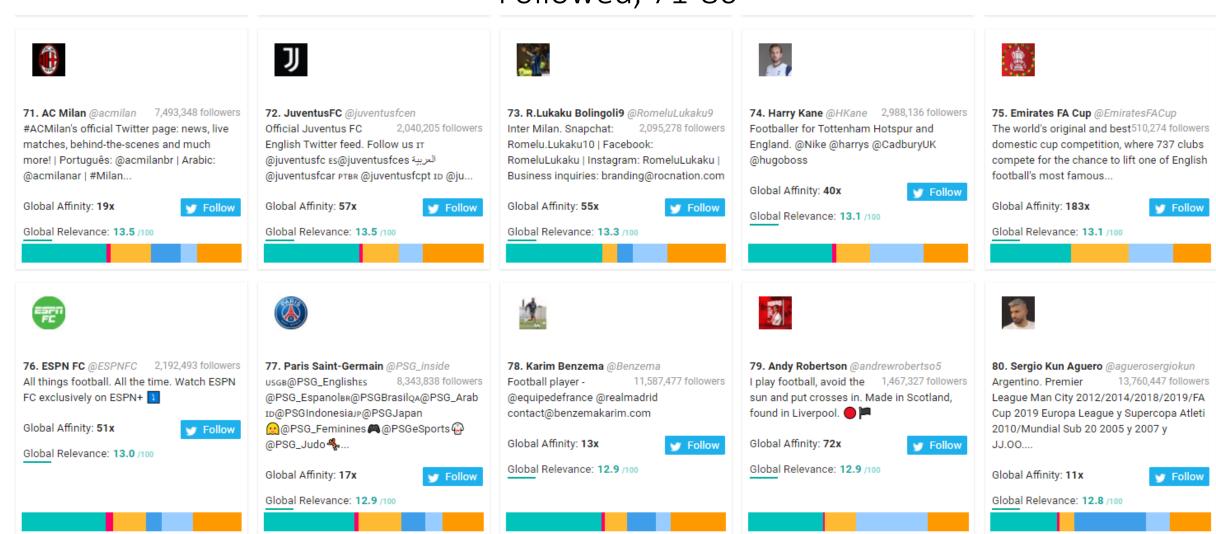

### Leeds FC New Followers Top 1,000 Most Relevant Social Accounts Followed, 71-80