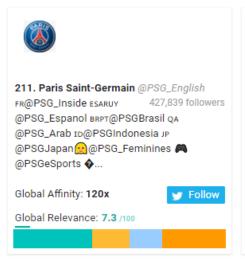

### Leeds FC New Followers Top 1,000 Most Relevant Social Accounts Followed, 211-220