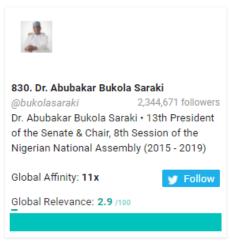

## Leeds FC New Followers Top 1,000 Most Relevant Social Accounts Followed, 821-830

## Leeds FC New Followers Top 1,000 Most Relevant Social Accounts Followed, 831-840

Global Relevance: 2.9 /100