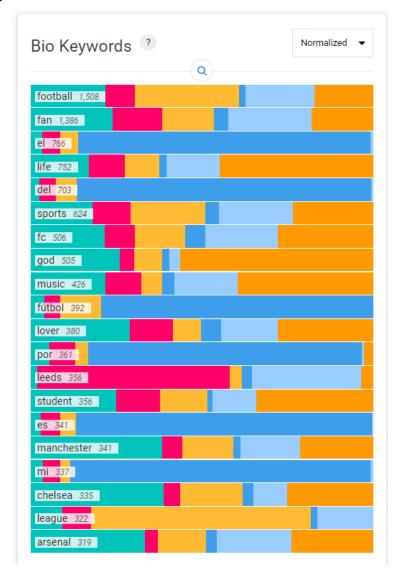

# An Analysis of Leeds United FC New Followers Since Promotion to the Premier League

Conducted by Samford University
Center for Sports Analytics
Powered by Affinio

Data Collect in November 2020





#### Top Places of Residence for Leeds FC New Followers





# Heat Map of Leeds FC New Followers



## Leeds FC New Followers Bio Keyword Breakdown





# Leeds FC New Followers Age/Gender Breakdown



## Leeds FC New Followers Most Relevant Sporting Goods Brands

















## Leeds FC New Followers Most Relevant Auto Brands





#### Leeds FC New Followers Most Relevant Electronics Brands









#### Leeds FC New Followers Most Relevant Software Brands













## Leeds FC New Followers Most Relevant Telecom Brands



#### Leeds FC New Followers Most Relevant Celebrities- Actors















































## Leeds FC New Followers Most Relevant Celebrities- Sport Stars



#### Leeds FC New Followers Most Relevant Celebrities- Artists







#### Leeds FC New Followers Most Relevant Celebrities- Broadcast Stars





























#### Leeds FC New Followers Most Relevant Celebrities- Musicians