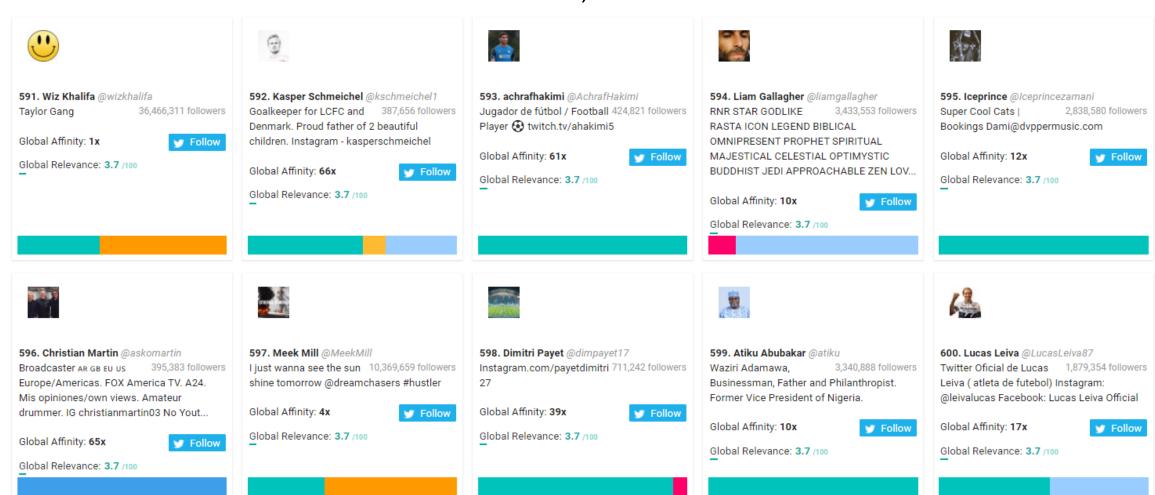

# Leeds FC New Followers Top 1,000 Most Relevant Social Accounts Followed, 591-600