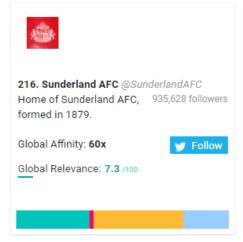

# Leeds FC New Followers Top 1,000 Most Relevant Social Accounts Followed, 191-200