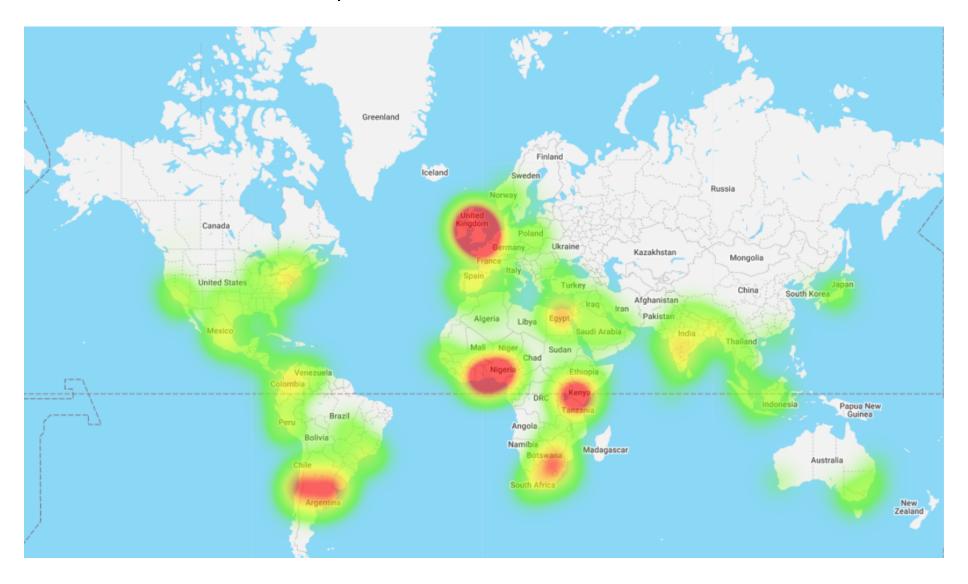

# An Analysis of Leeds United FC New Followers Since Promotion to the Premier League

Conducted by Samford University
Center for Sports Analytics
Powered by Affinio

Data Collect in November 2020





#### Top Places of Residence for Leeds FC New Followers





# Heat Map of Leeds FC New Followers



## Leeds FC New Followers Bio Keyword Breakdown





# Leeds FC New Followers Age/Gender Breakdown



## Leeds FC New Followers Most Relevant Sporting Goods Brands

















## Leeds FC New Followers Most Relevant Auto Brands





#### Leeds FC New Followers Most Relevant Electronics Brands









#### Leeds FC New Followers Most Relevant Software Brands













## Leeds FC New Followers Most Relevant Telecom Brands



#### Leeds FC New Followers Most Relevant Celebrities- Actors















































## Leeds FC New Followers Most Relevant Celebrities- Sport Stars



#### Leeds FC New Followers Most Relevant Celebrities- Artists







#### Leeds FC New Followers Most Relevant Celebrities- Broadcast Stars





























#### Leeds FC