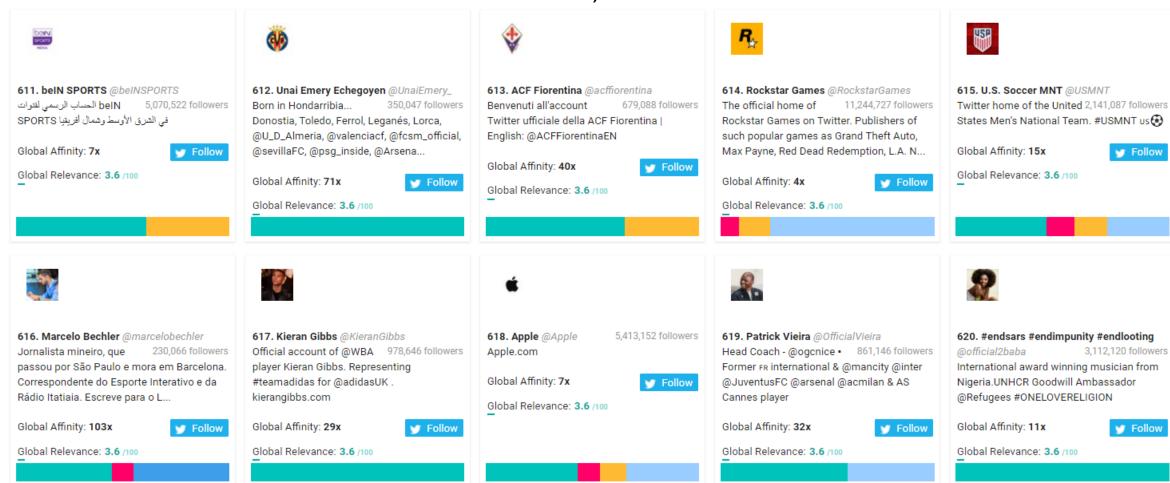

# Leeds FC New Followers Top 1,000 Most Relevant Social Accounts Followed,611-620