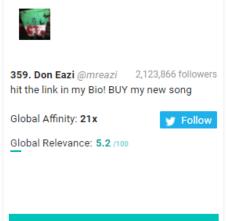

### Leeds FC New Followers Top 1,000 Most Relevant Social Accounts Followed, 271-280



### Leeds FC New Followers Top 1,000 Most Relevant Social Accounts Followed, 281-290



### Leeds FC New Followers Top 1,000 Most Relevant Social Accounts Followed, 291-300



### Leeds FC New Followers Top 1,000 Most Relevant Social Accounts Followed, 301-310



# Leeds FC New Followers Top 1,000 Most Relevant Social Accounts Followed, 311-320



# Leeds FC New Followers Top 1,000 Most Relevant Social Accounts Followed, 321-330



# Leeds FC New Followers Top 1,000 Most Relevant Social Accounts Followed, 331-340



# Leeds FC New Followers Top 1,000 Most Relevant Social Accounts Followed, 341-350



# Leeds FC New Followers Top 1,000 Most Relevant Social Accounts Followed, 351-360





















# Leeds FC New Followers Top 1,000 Most Relevant Social Accounts Followed, 361-370



# Leeds FC New Followers Top 1,000 Most Relevant Social Accounts Followed, 371-380



Global Relevance: 5.1 /100

# Leeds FC New Followers Top 1,000 Most Relevant Social Accounts Followed, 381-390



# Leeds FC New Followers Top 1,000 Most Relevant Social Accounts Followed, 391- 400



# Leeds FC New Followers Top 1,000 Most Relevant Social Accounts Followed, 401-410













#### Leeds FC New Followers Top 1,000 Most Relevant Social Accounts Followed, 411-420















# Leeds FC New Followers Top 1,000 Most Relevant Social Accounts Followed, 421-430



# Leeds FC New Followers Top 1,000 Most Relevant Social Accounts Followed, 431-440



# Leeds FC New Followers Top 1,000 Most Relevant Socia