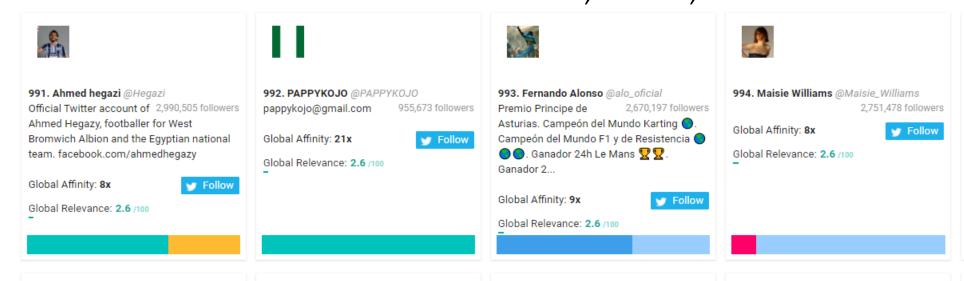

## Leeds FC New Followers Top 1,000 Most Relevant Social Accounts Followed, 991-1,000