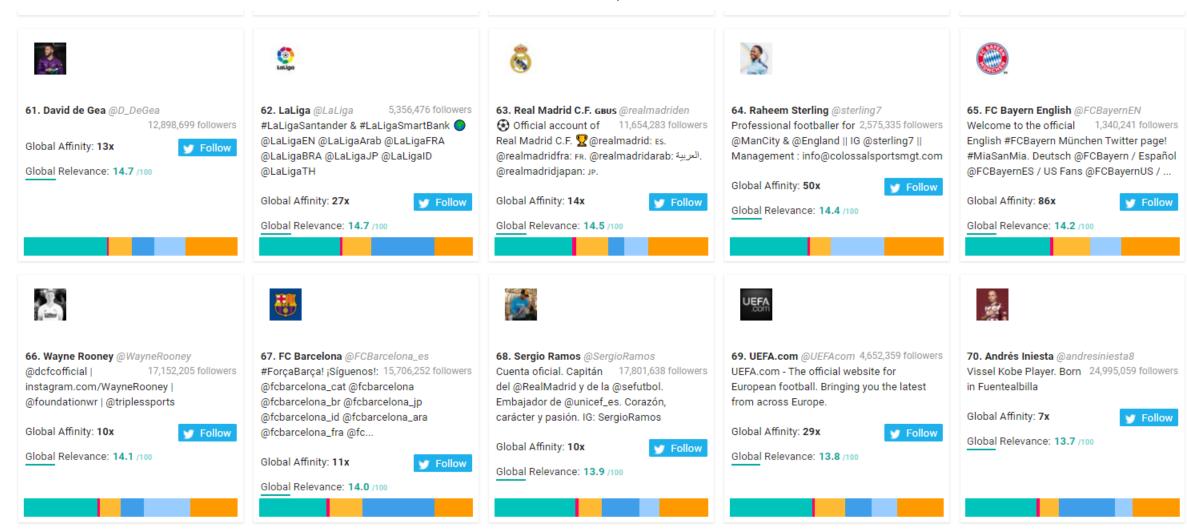

### Leeds FC New Followers Top 1,000 Most Relevant Social Accounts Followed, 61-70