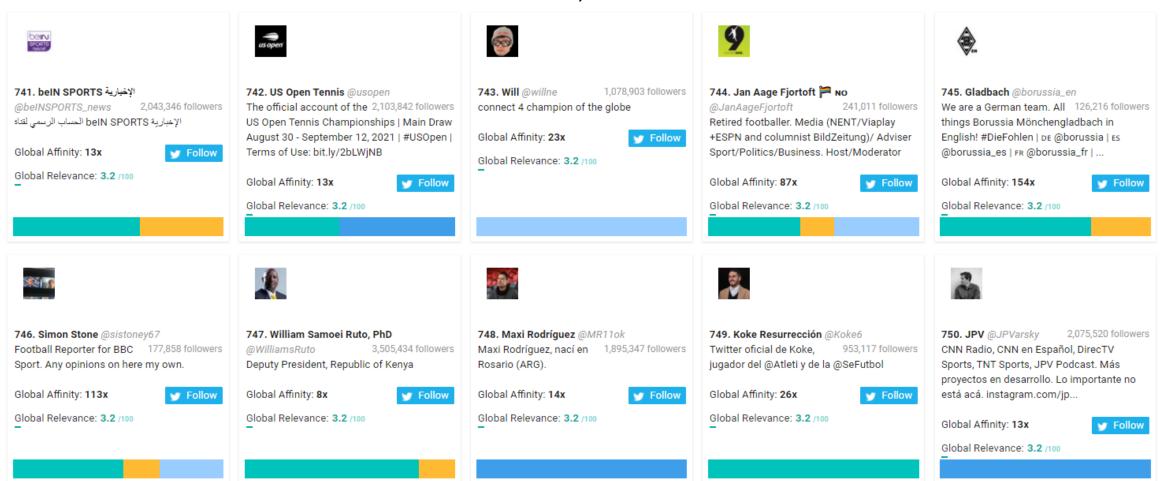

## Leeds FC New Followers Top 1,000 Most Relevant Social Accounts Followed, 741-750

## Leeds FC New Followers Top 1,000 Most Relevant Social Accounts Followed, 751-760