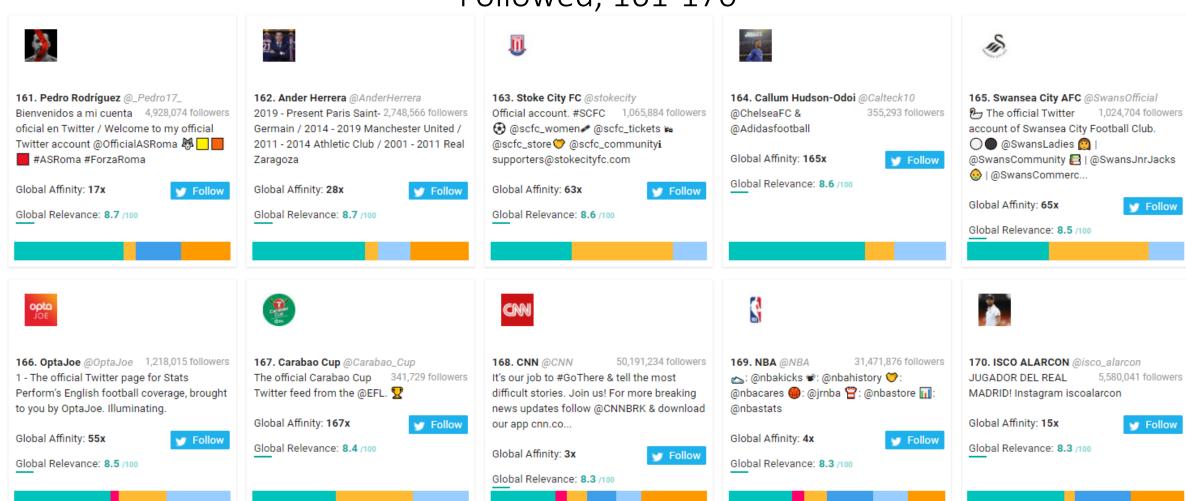

### Leeds FC New Followers Top 1,000 Most Relevant Social Accounts Followed, 161-170

#### Interpreting the Relevance Score Metric

The relevance score, found in the lower right corner of each box, is a custom metric of a social accounts significance to Leeds FC New followers based on its affinity score (how many times more likely Leeds FC new followers are to have an interest in the social account as compared to the U.S. population as a whole on the social network), audience size, and the number of members who already have this interest.