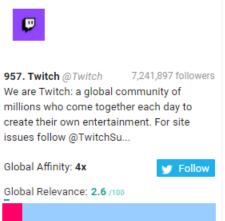

## Leeds FC New Followers Top 1,000 Most Relevant Social Accounts Followed, 941-950

## Leeds FC New Followers Top 1,000 Most Relevant Social Accounts Followed, 951-960