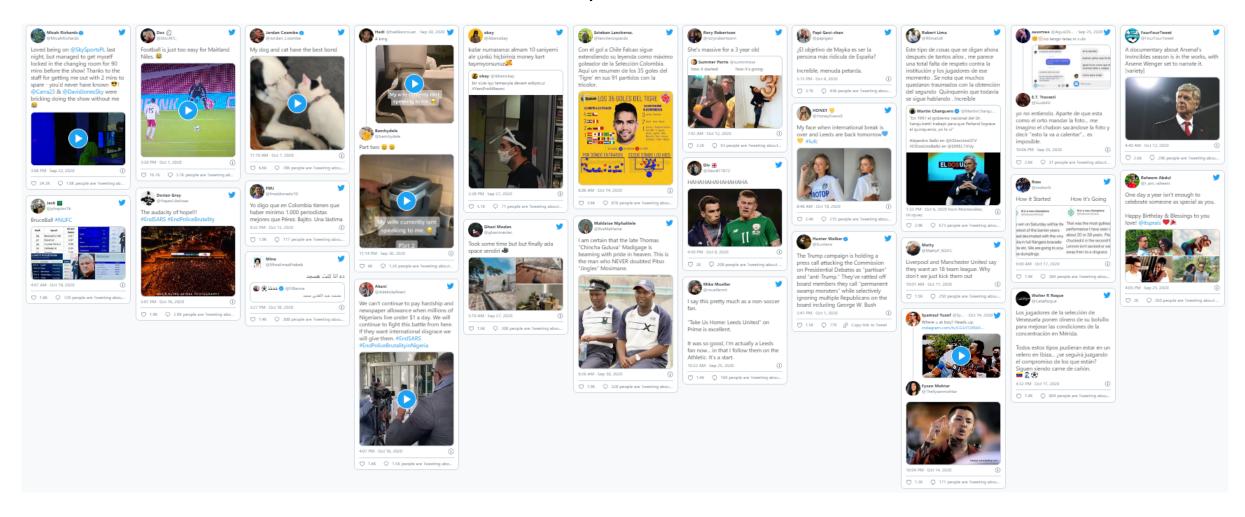

lowers Top 1,000 Most Relevant Social Accounts Followed, 921-930



Global Relevance: 2.7 /100

# Leeds FC New Followers Top 1,000 Most Relevant Social Accounts Followed, 931-940



## Leeds FC New Followers Top 1,000 Most Relevant Social Accounts Followed, 941-950



## Leeds FC New Followers Top 1,000 Most Relevant Social Accounts Followed, 951-960













## Leeds FC New Followers Top 1,000 Most Relevant Social Accounts Followed, 961-970













## Leeds FC New Followers Top 1,000 Most Relevant Social Accounts Followed, 971-980



## Leeds FC New Followers Top 1,000 Most Relevant Social Accounts Followed, 981-990















## Leeds FC New Followers Top 1,000 Most Relevant Social Accounts Followed, 991-1,000















#### Most Liked Tweets by Leeds FC New Followers



#### Followers Daily Online Hours



#### Followers Weekly Online Hours Heatmap



#### Followers Average Engagement Time

#### Peak Average Engagement by Time

Most Active Time in Report Period

#### Sundays at 12:00 PM

Avg Posts Share of Total Audience Posts

4,132 1.11%

#### Lowest Average Engagement by Time

Least Active Time in Report Period

#### Sundays at 12:00 AM

Avg Posts Share of Total Audience Posts

907 0.24%

#### Followers Average Engagement per Day



#### Followers Engagement Timeline