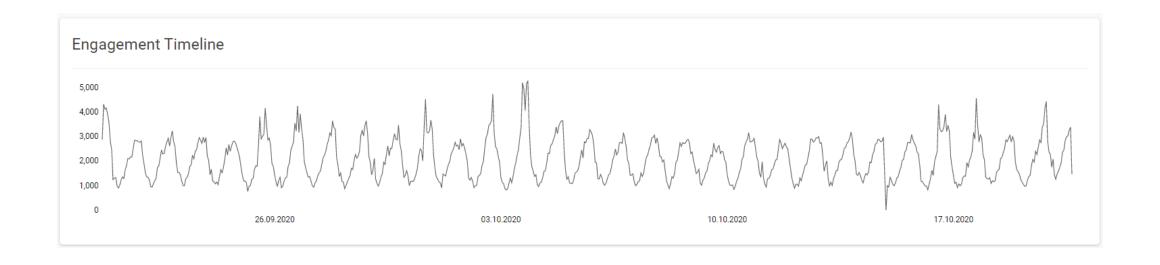

Social Accounts Followed, 971-980



## Leeds FC New Followers Top 1,000 Most Relevant Social Accounts Followed, 981-990















## Leeds FC New Followers Top 1,000 Most Relevant Social Accounts Followed, 991-1,000















#### Most Liked Tweets by Leeds FC New Followers



#### Followers Daily Online Hours



#### Followers Weekly Online Hours Heatmap



#### Followers Average Engagement Time

#### Peak Average Engagement by Time

Most Active Time in Report Period

#### Sundays at 12:00 PM

Avg Posts Share of Total Audience Posts

4,132 1.11%

#### Lowest Average Engagement by Time

Least Active Time in Report Period

#### Sundays at 12:00 AM

Avg Posts Share of Total Audience Posts

907 0.24%

#### Followers Average Engagement per Day



#### Followers Engagement Timeline