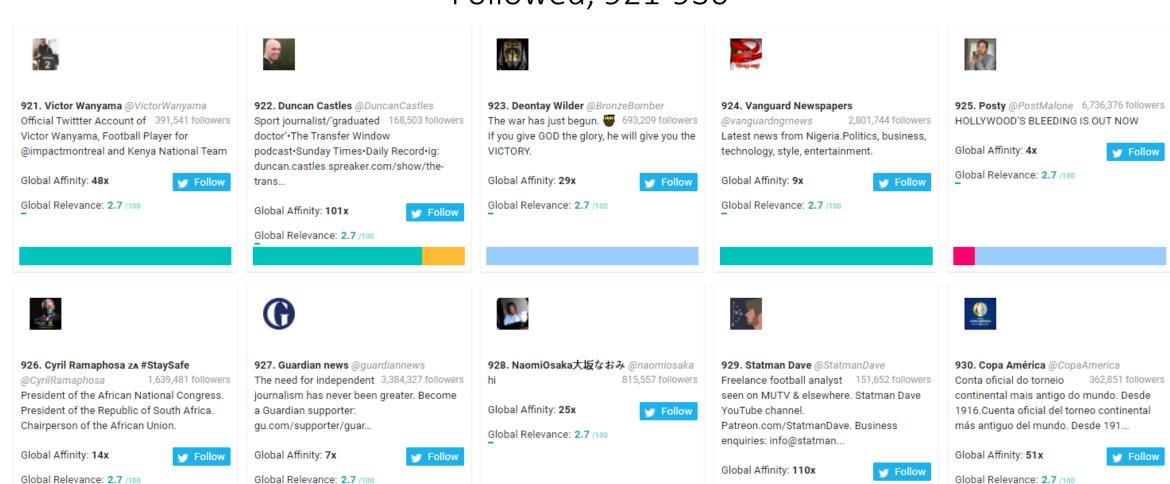

#### Leeds FC New Followers Top 1,000 Most Relevant Social Accounts Followed, 921-930

Global Relevance: 2.7 /100