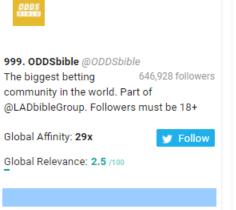

## Leeds FC New Followers Top 1,000 Most Relevant Social Accounts Followed, 981-990

## Leeds FC New Followers Top 1,000 Most Relevant Social Accounts Followed, 991-1,000