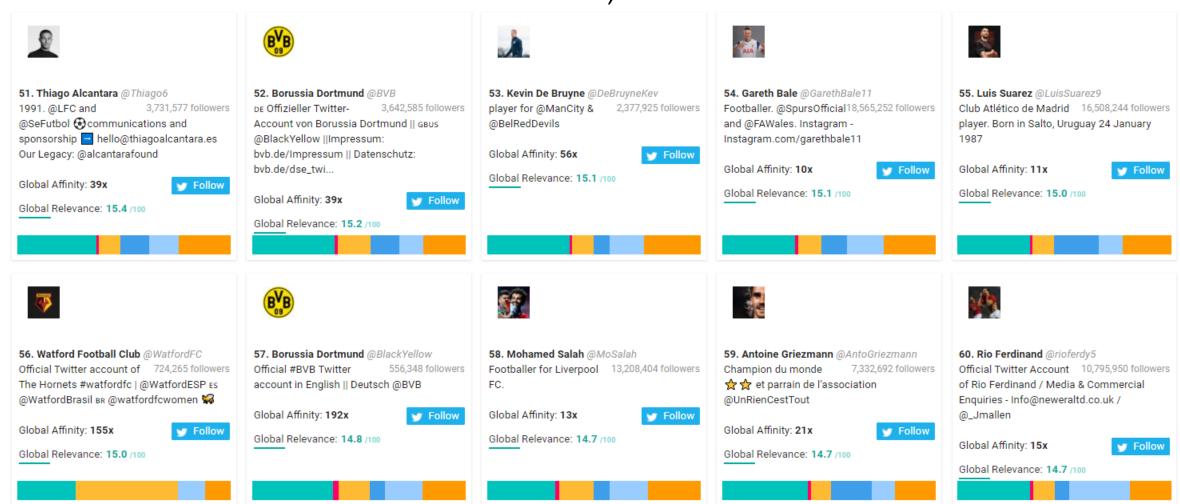

### Leeds FC New Followers Top 1,000 Most Relevant Social Accounts Followed, 51-60