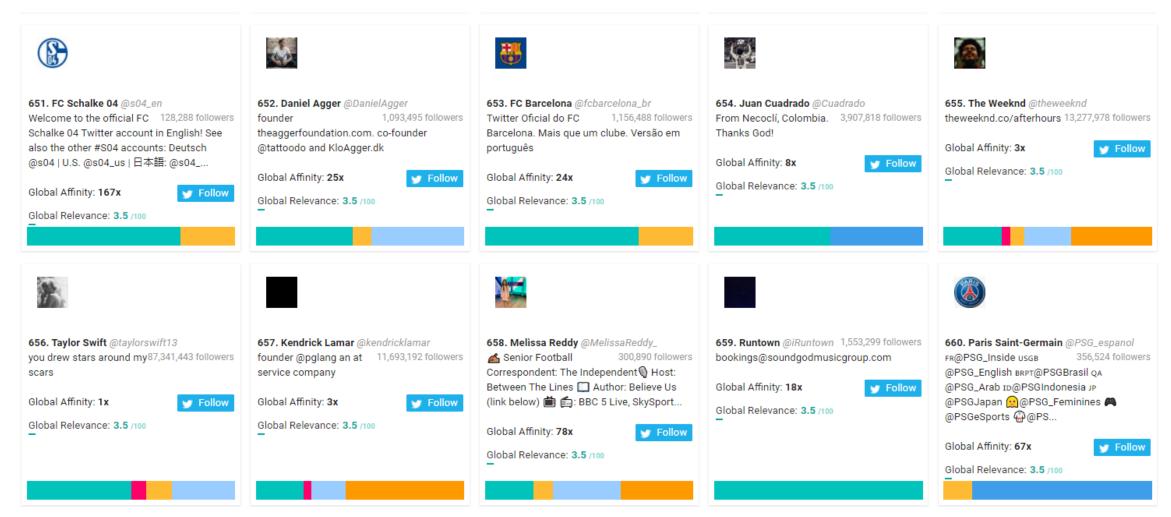

# Leeds FC New Followers Top 1,000 Most Relevant Social Accounts Followed, 661-670