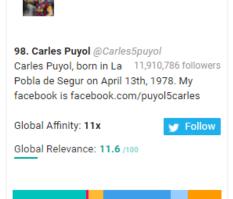

# Leeds FC New Followers Top 1,000 Most Relevant Social Accounts Followed, 191-200