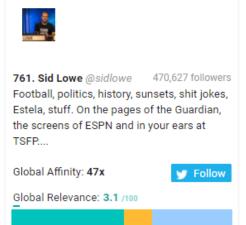

## Leeds FC New Followers Top 1,000 Most Relevant Social Accounts Followed, 761-770