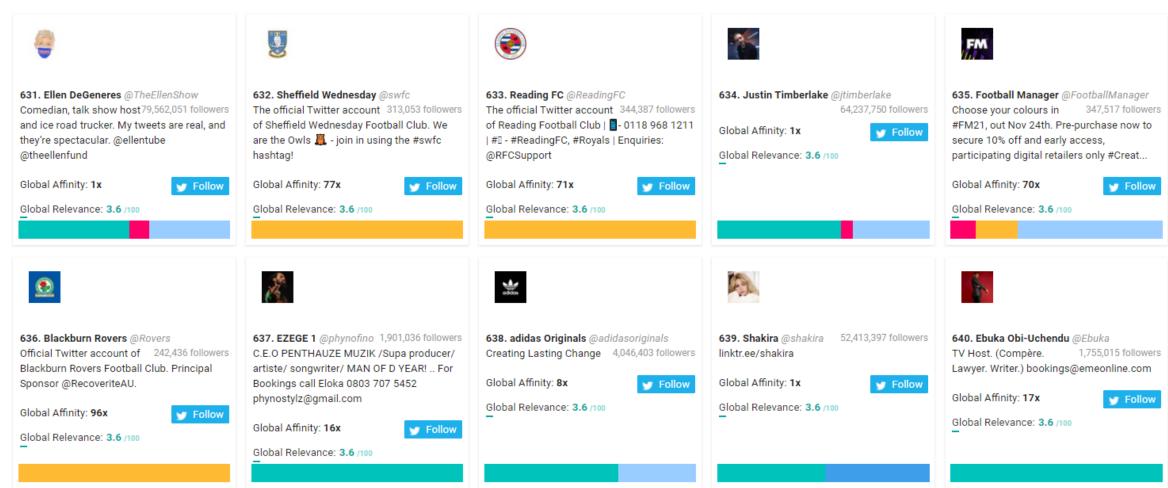

# Leeds FC New Followers Top 1,000 Most Relevant Social Accounts Followed, 631-640

# Leeds FC New Followers Top 1,000 Most Relevant Social Accounts Followed, 641-650