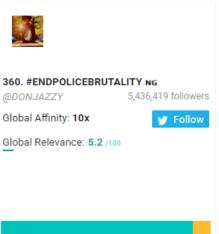

### Leeds FC New Followers Top 1,000 Most Relevant Social Accounts Followed, 271-280



### Leeds FC New Followers Top 1,000 Most Relevant Social Accounts Followed, 281-290



### Leeds FC New Followers Top 1,000 Most Relevant Social Accounts Followed, 291-300



### Leeds FC New Followers Top 1,000 Most Relevant Social Accounts Followed, 301-310



# Leeds FC New Followers Top 1,000 Most Relevant Social Accounts Followed, 311-320



# Leeds FC New Followers Top 1,000 Most Relevant Social Accounts Followed, 321-330



# Leeds FC New Followers Top 1,000 Most Relevant Social Accounts Followed, 331-340



# Leeds FC New Followers Top 1,000 Most Relevant Social Accounts Followed, 341-350



# Leeds FC New Followers Top 1,000 Most Relevant Social Accounts Followed, 351-360





















# Leeds FC New Followers Top 1,000 Most Relevant Social Accounts Followed, 361-370



# Leeds FC New Followers Top 1,000 Most Relevant Social Accounts Followed, 371-380



Global Relevance: 5.1 /100

# Leeds FC New Followers Top 1,000 Most Relevant Social Accounts Followed, 381-390



# Leeds FC New Followers Top 1,000 Most Relevant Social Accounts Followed, 391- 400



# Leeds FC New Followers Top 1,000 Most Relevant Social Accounts Followed, 401-410













#### Leeds FC New Followers Top 1,000 Most Relevant Social Accounts Followed, 411-420















# Leeds FC New Followers Top 1,000 Most Relevant Social Accounts Followed, 421-430



# Leeds FC New Followers Top 1,000 Most Relevant Social Accounts Followed, 431-440



# Leeds FC New Followers Top 1,000 Most Relevant Social