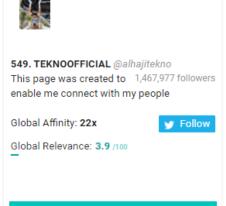

# Leeds FC New Followers Top 1,000 Most Relevant Social Accounts Followed, 931-940