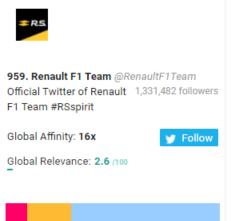

## Leeds FC New Followers Top 1,000 Most Relevant Social Accounts Followed, 961-970

## Leeds FC New Followers Top 1,000 Most Relevant Social Accounts Followed, 971-980