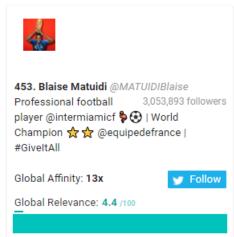

# Leeds FC New Followers Top 1,000 Most Relevant Social Accounts Followed, 451-460

#### Interpreting the Relevance Score Metric

The relevance score, found in the lower right corner of each box, is a custom metric of a social accounts significance to Leeds FC New followers based on its affinity score (how many times more likely Leeds FC new followers are to have an interest in the social account as compared to the U.S. population as a whole on the social network), audience size, and the number of members who already have this interest.