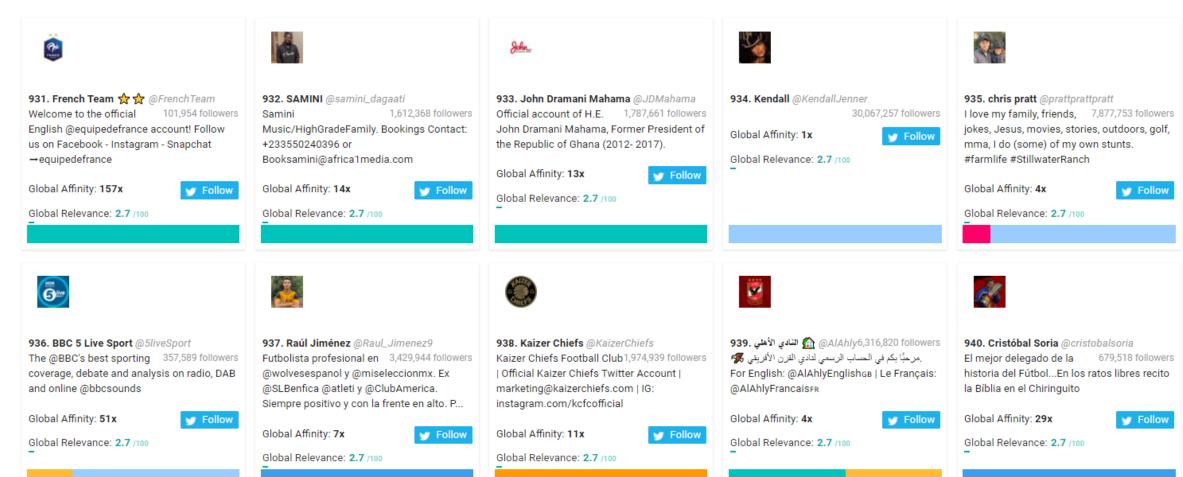

# Leeds FC New Followers Top 1,000 Most Relevant Social Accounts Followed, 931-940