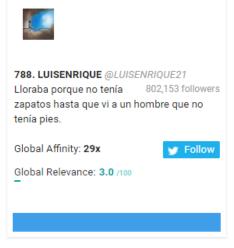

## Leeds FC New Followers Top 1,000 Most Relevant Social Accounts Followed, 831-840

Global Relevance: 2.9 /100