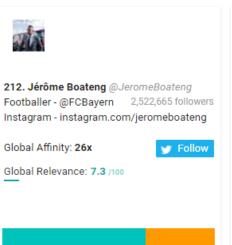

# Leeds FC New Followers Top 1,000 Most Relevant Social Accounts Followed, 191-200