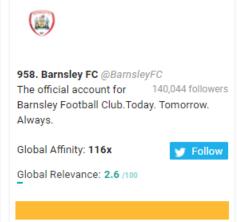

## Leeds FC New Followers Top 1,000 Most Relevant Social Accounts Followed, 951-960

## Leeds FC New Followers Top 1,000 Most Relevant Social Accounts Followed, 961-970