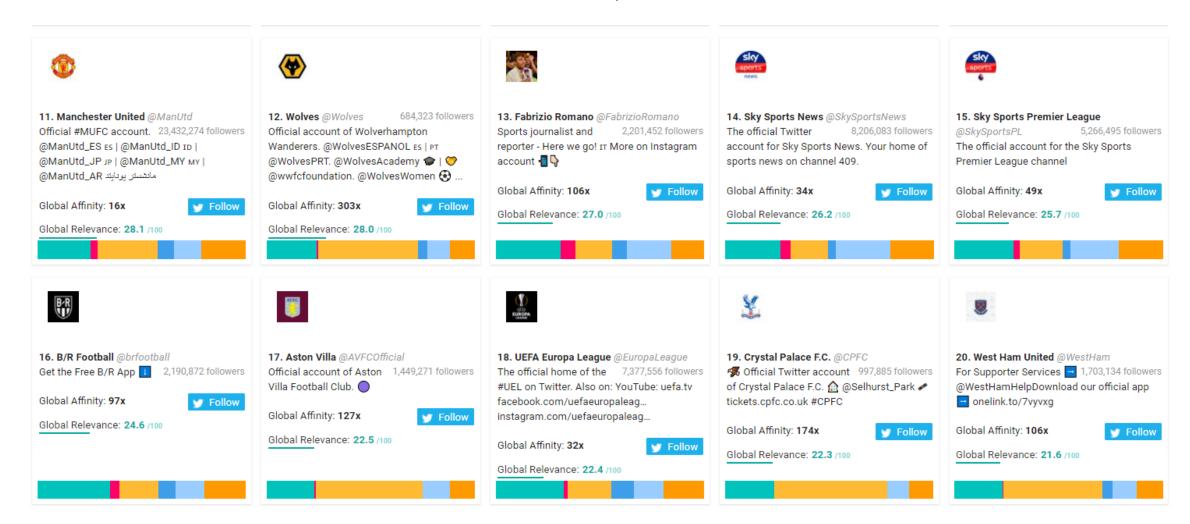

### Leeds FC New Followers Top 1,000 Most Relevant Social Accounts Followed, 11-20

### Leeds FC New Followers Top 1,000 Most Relevant Social Accounts Followed, 21-30

#### Leeds FC New Followers Top 1,000 Most Relevant Social Accounts Followed, 31-40