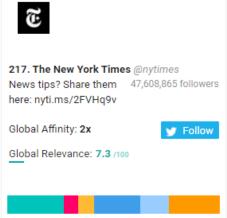

# Leeds FC New Followers Top 1,000 Most Relevant Social Accounts Followed, 191-200