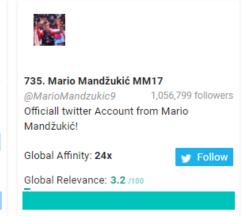

## Leeds FC New Followers Top 1,000 Most Relevant Social Accounts Followed, 731-740