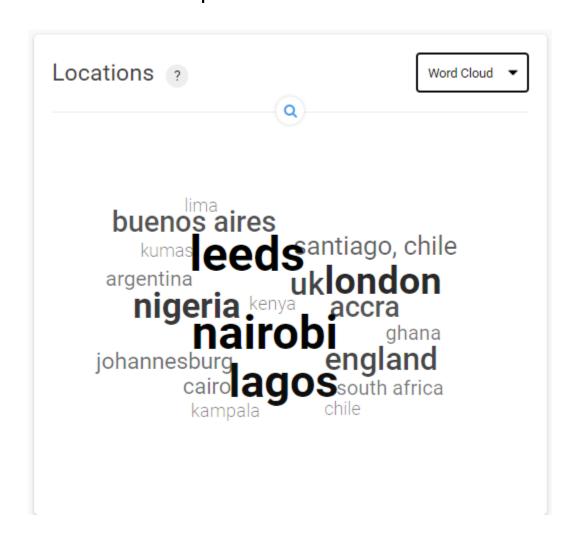

# An Analysis of Leeds United FC New Followers Since Promotion to the Premier League

Conducted by Samford University
Center for Sports Analytics
Powered by Affinio

Data Collect in November 2020





#### Top Places of Residence for Leeds FC New Followers





# Heat Map of Leeds FC New Followers



## Leeds FC New Followers Bio Keyword Breakdown





# Leeds FC New Followers Age/Gender Breakdown



## Leeds FC New Followers Most Relevant Sporting Goods Brands

















## Leeds FC New Followers Most Relevant Auto Brands





#### Leeds FC New Followers Most Relevant Electronics Brands









#### Leeds FC New Followers Most Relevant Software Brands













## Leeds FC New Followers Most Relevant Telecom Brands



#### Leeds FC New Followers Most Relevant Celebrities- Actors















































## Leeds FC New Followers Most Relevant Celebrities- Sport Stars



#### Leeds FC New Followers Most Relevant Celebrities- Artists







#### Leeds FC New Followers Most Relevant Celebrities- Broadcast Stars