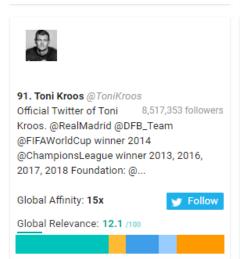

#### Leeds FC New Followers Top 1,000 Most Relevant Social Accounts Followed,91-100