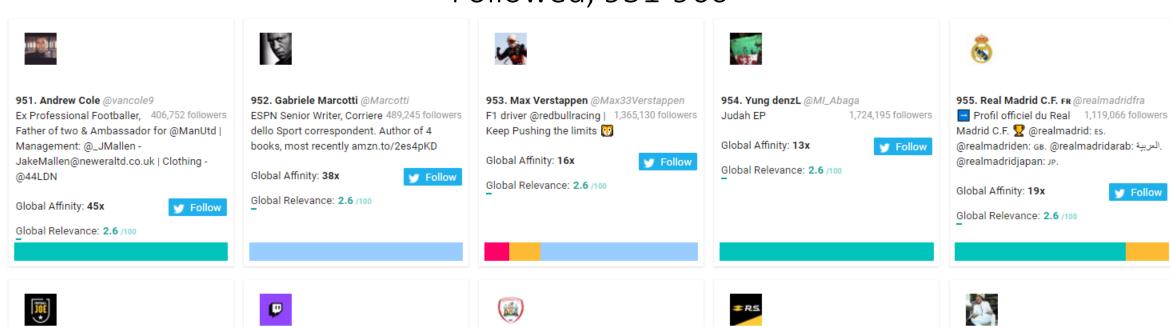

## Leeds FC New Followers Top 1,000 Most Relevant Social Accounts Followed, 951-960