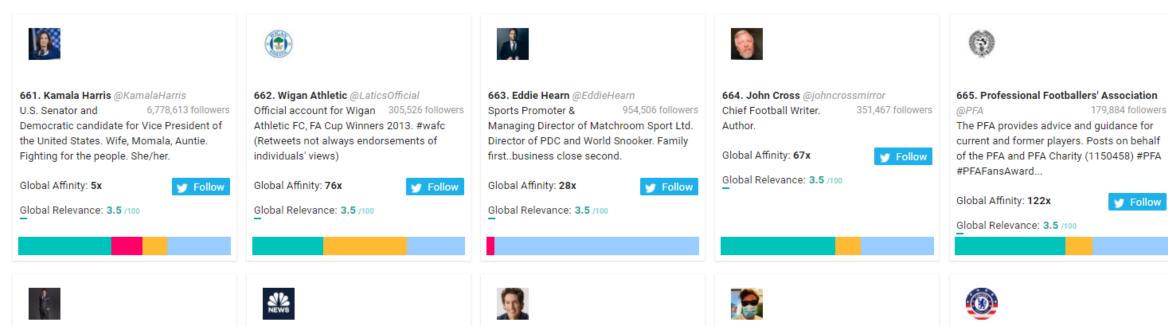

# Leeds FC New Followers Top 1,000 Most Relevant Social Accounts Followed, 671-680