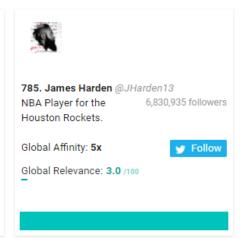

## Leeds FC New Followers Top 1,000 Most Relevant Social Accounts Followed, 831-840

Global Relevance: 2.9 /100