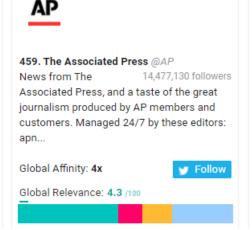

### Leeds FC New Followers Top 1,000 Most Relevant Social Accounts Followed, 1-10