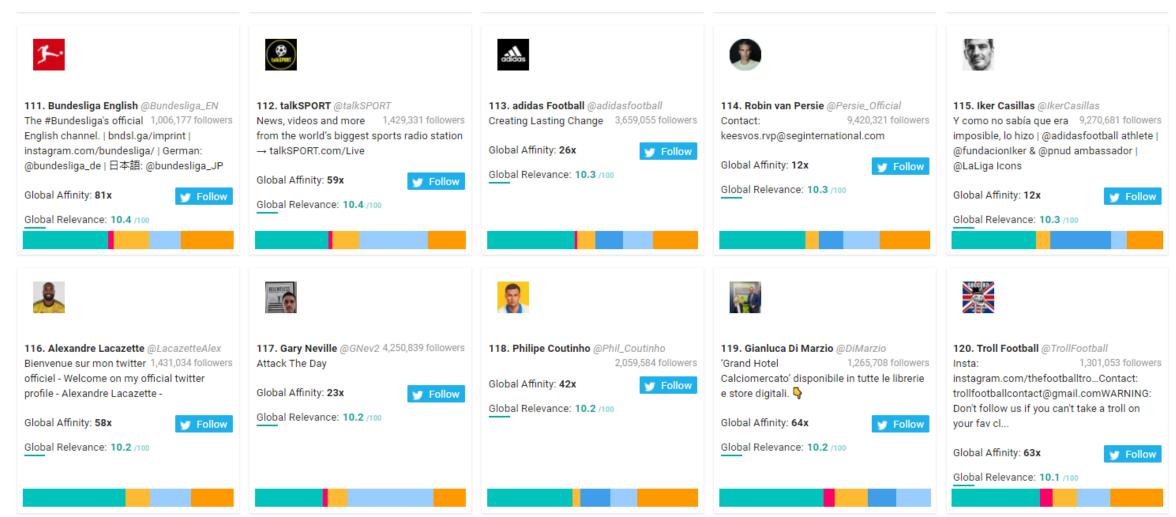

### Leeds FC New Followers Top 1,000 Most Relevant Social Accounts Followed, 111-120