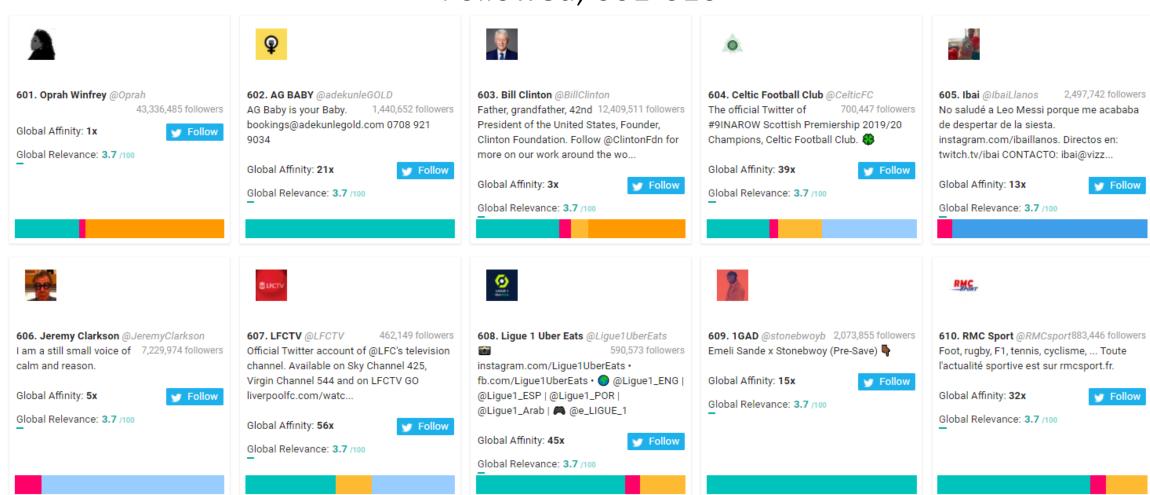

# Leeds FC New Followers Top 1,000 Most Relevant Social Accounts Followed, 601-610