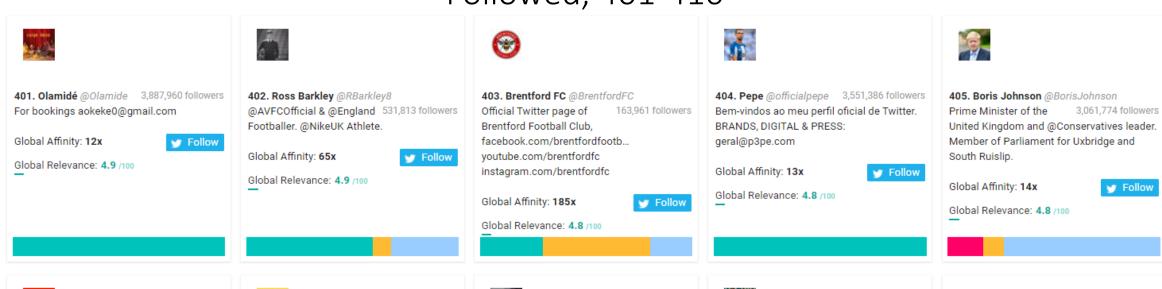

# Leeds FC New Followers Top 1,000 Most Relevant Social Accounts Followed, 401-410