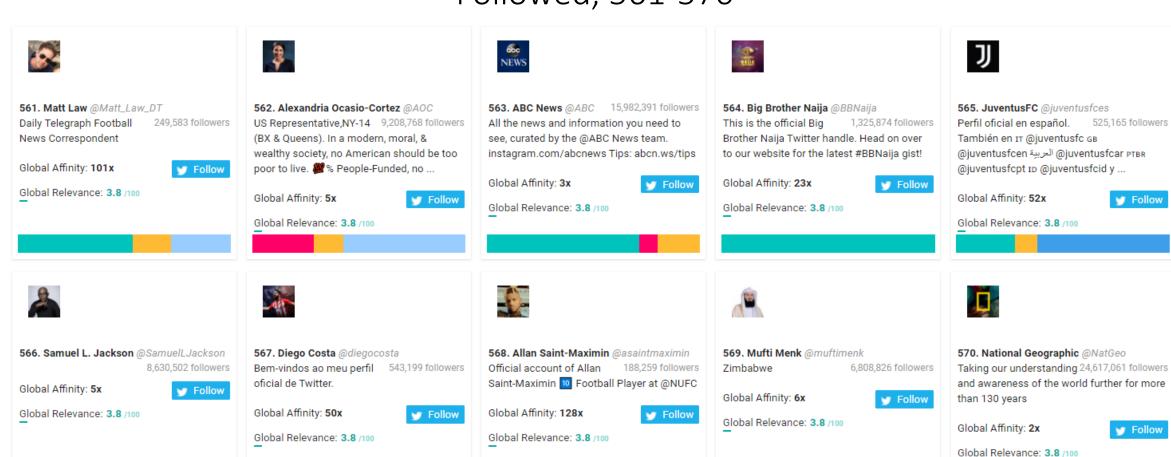

# Leeds FC New Followers Top 1,000 Most Relevant Social Accounts Followed, 561-570