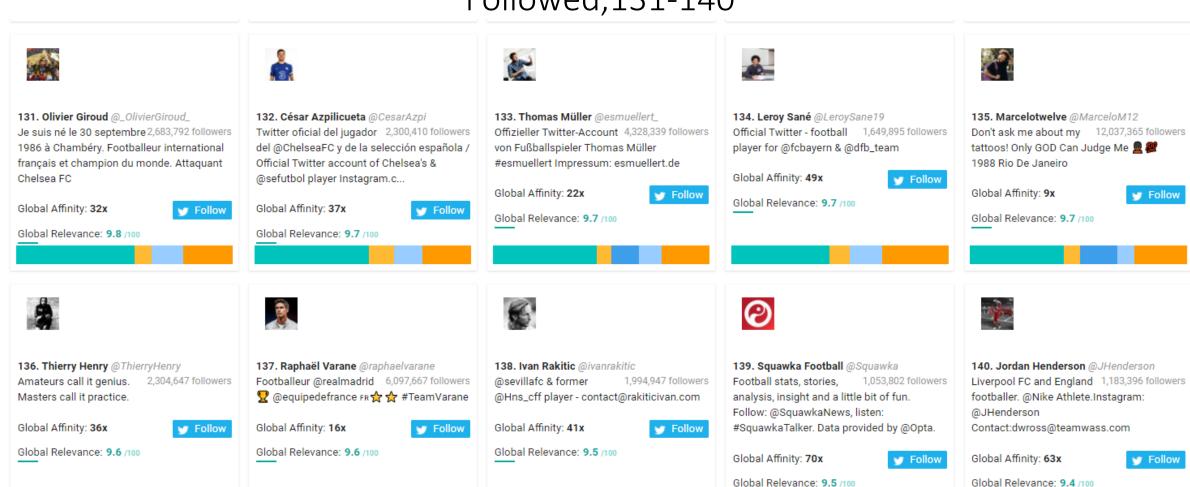

### Leeds FC New Followers Top 1,000 Most Relevant Social Accounts Followed,131-140