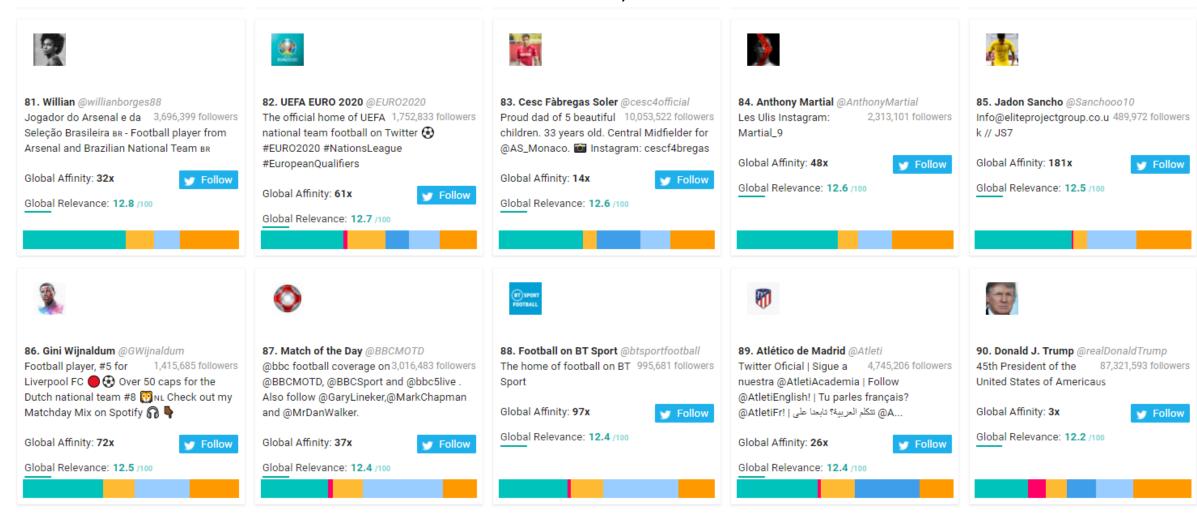

### Leeds FC New Followers Top 1,000 Most Relevant Social Accounts Followed, 81-90