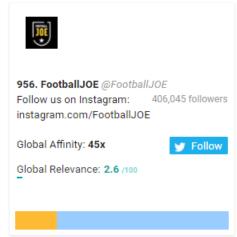

## Leeds FC New Followers Top 1,000 Most Relevant Social Accounts Followed, 941-950

## Leeds FC New Followers Top 1,000 Most Relevant Social Accounts Followed, 951-960