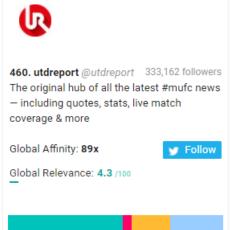

### Leeds FC New Followers Top 1,000 Most Relevant Social Accounts Followed, 1-10