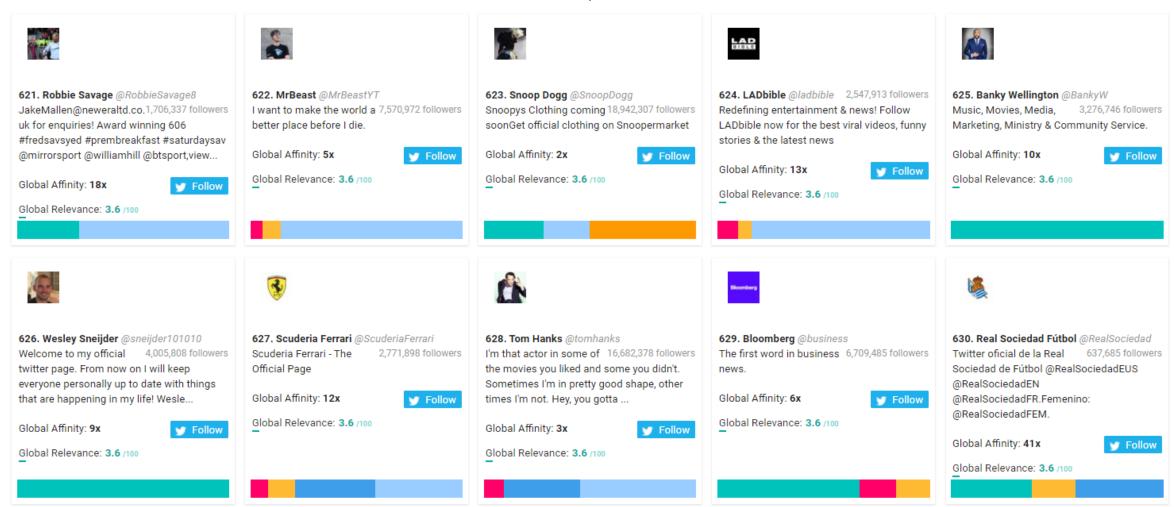

# Leeds FC New Followers Top 1,000 Most Relevant Social Accounts Followed, 621-630