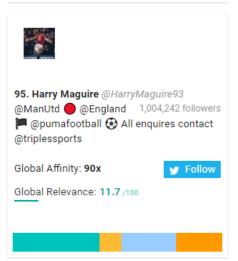

### Leeds FC New Followers Top 1,000 Most Relevant Social Accounts Followed, 211-220