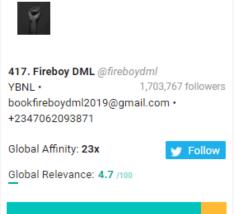

#### Interpreting the Relevance Score Metric

The relevance score, found in the lower right corner of each box, is a custom metric of a social accounts significance to Leeds FC New followers based on its affinity score (how many times more likely Leeds FC new followers are to have an interest in the social account as compared to the U.S. population as a whole on the social network), audience size, and the number of members who already have this interest.