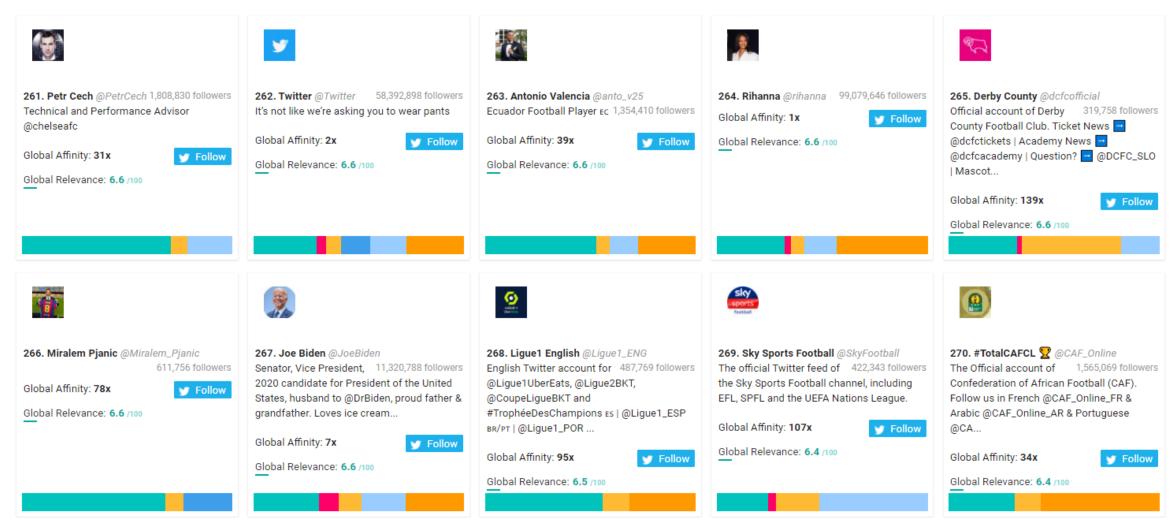

### Leeds FC New Followers Top 1,000 Most Relevant Social Accounts Followed, 261-270

#### Interpreting the Relevance Score Metric

The relevance score, found in the lower right corner of each box, is a custom metric of a social accounts significance to Leeds FC New followers based on its affinity score (how many times more likely Leeds FC new followers are to have an interest in the social account as compared to the U.S. population as a whole on the social network), audience size, and the number of members who already have this interest.