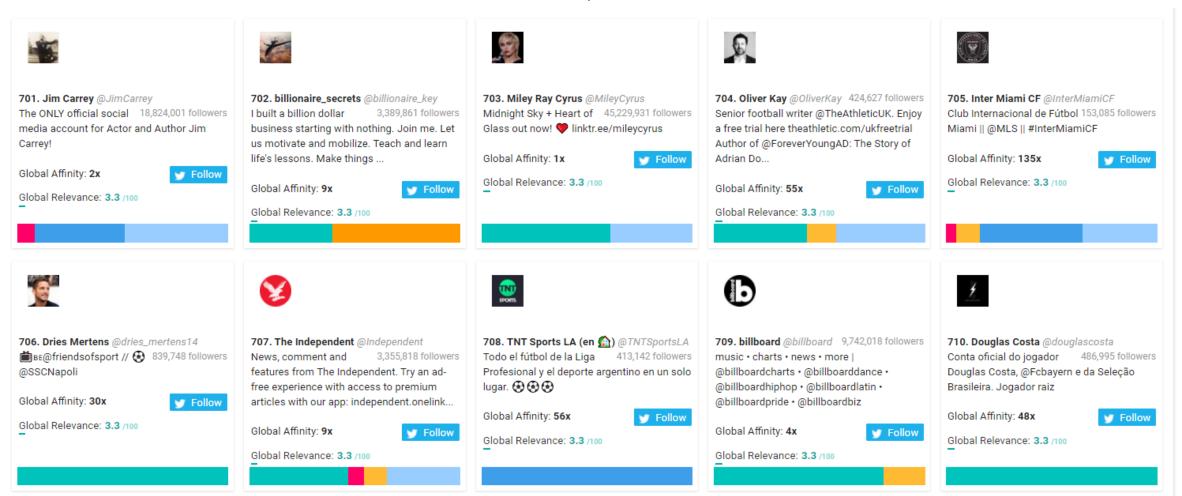

## Leeds FC New Followers Top 1,000 Most Relevant Social Accounts Followed, 701-710