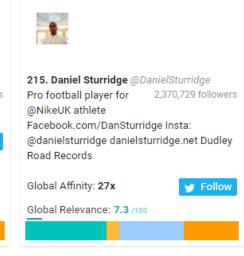

### Leeds FC New Followers Top 1,000 Most Relevant Social Accounts Followed, 201-210