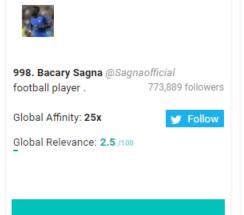

## Leeds FC New Followers Top 1,000 Most Relevant Social Accounts Followed, 991-1,000