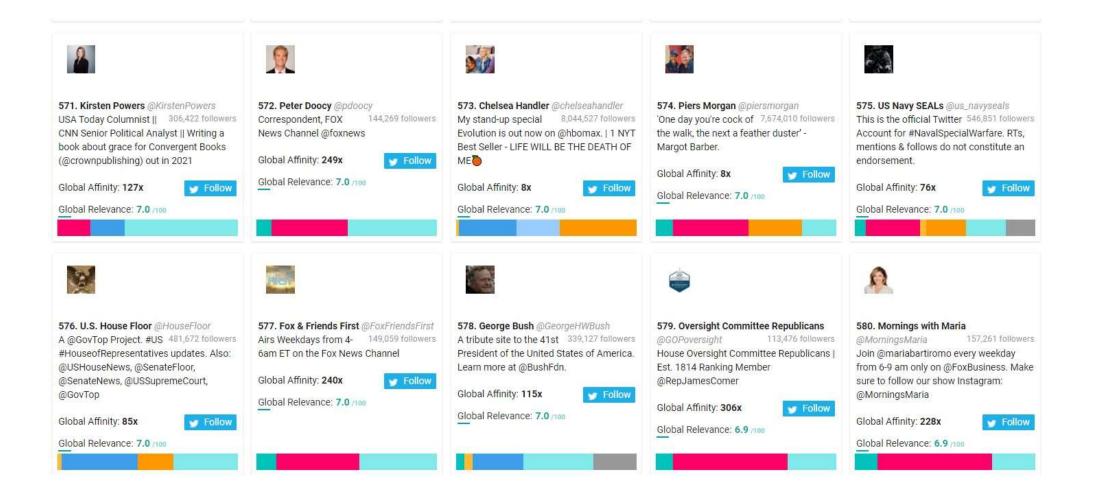

# Republican Party Followers Top 1,000 Most Relevant Social Accounts Followed, 571-580