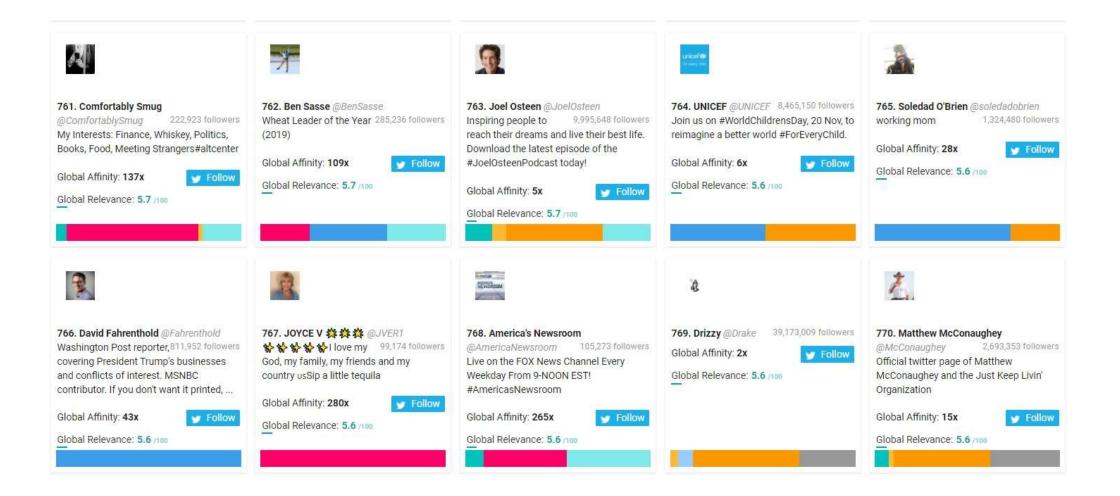

# Republican Party Followers Top 1,000 Most Relevant Social Accounts Followed, 761-770