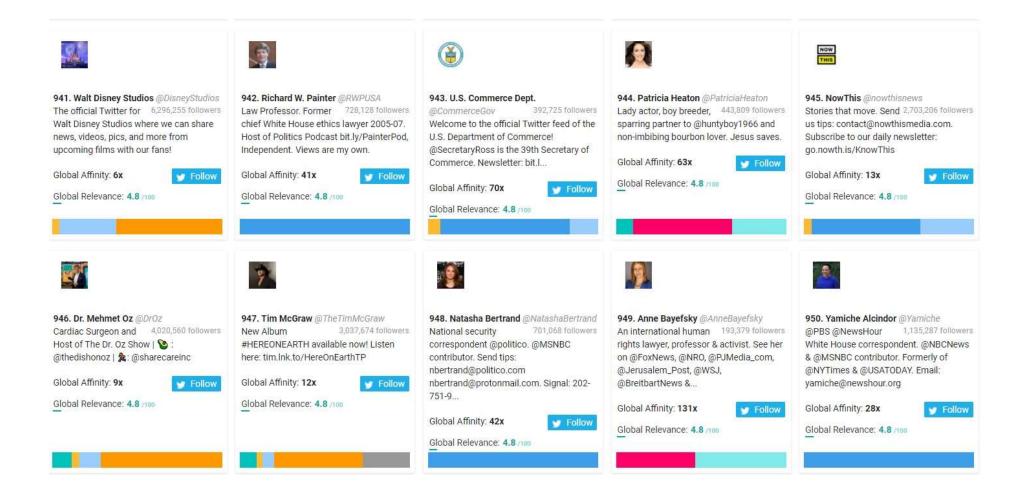

## Republican Party Followers Top 1,000 Most Relevant Social Accounts Followed, 941-950