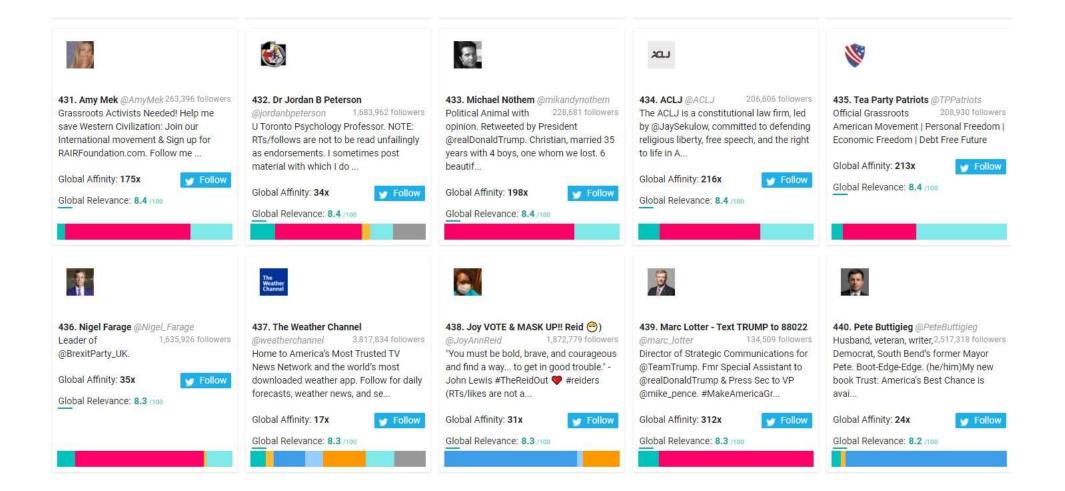

## Republican Party Followers Top 1,000 Most Relevant Social Accounts Followed, 431-440