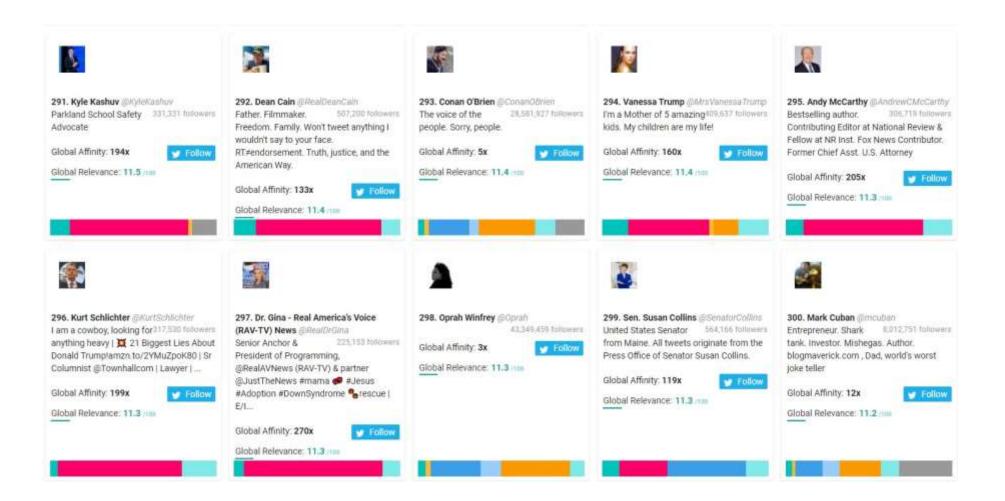

## Republican Party Followers Top 1,000 Most Relevant Social Accounts Followed, 291-300