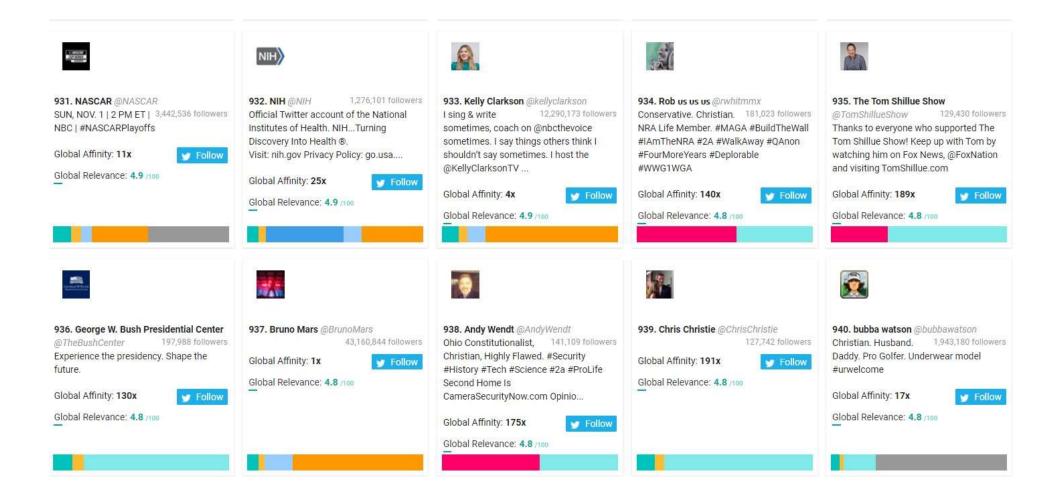

## Republican Party Followers Top 1,000 Most Relevant Social Accounts Followed, 931-940