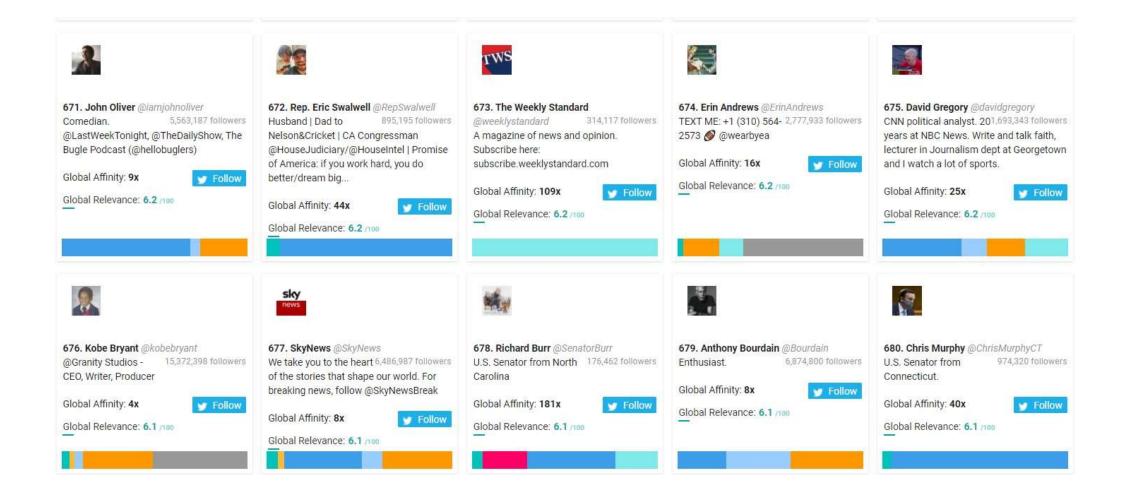

# Republican Party Followers Top 1,000 Most Relevant Social Accounts Followed, 671-680