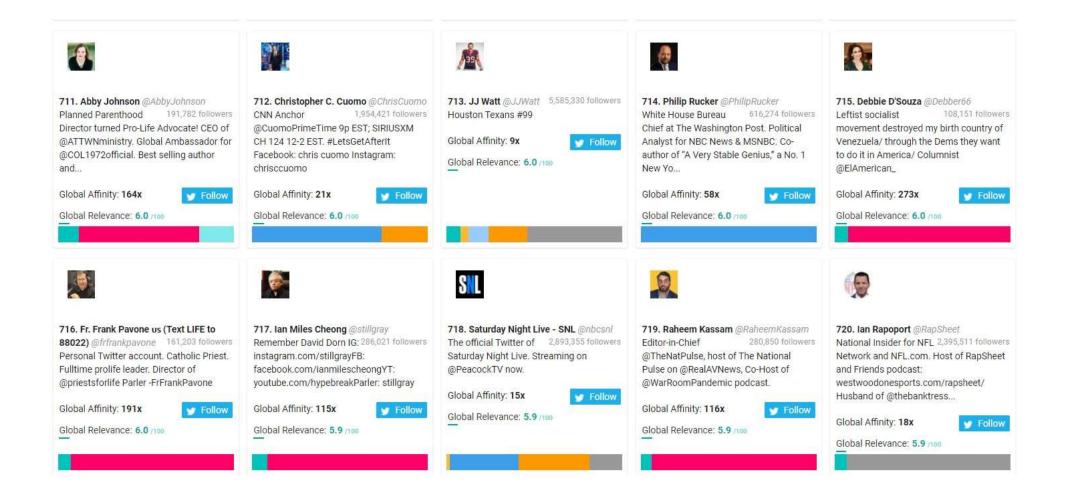

# Republican Party Followers Top 1,000 Most Relevant Social Accounts Followed, 711-720