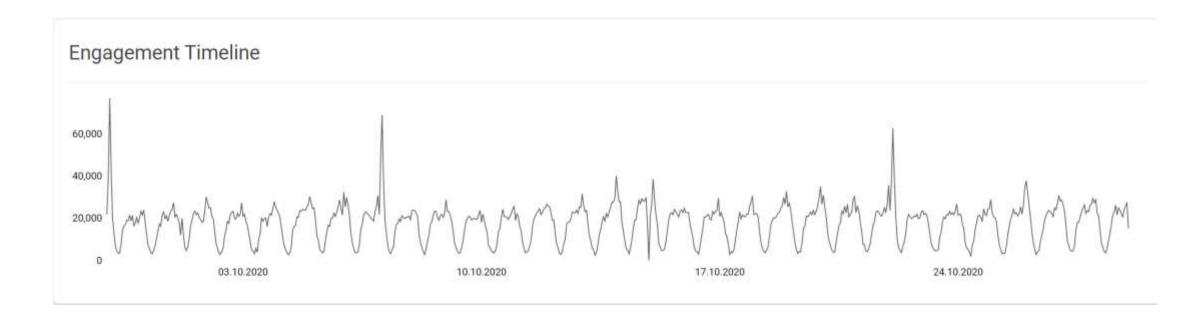

lican Party Followers Top 1,000 Most Relevant Social Accounts Followed, 951-960



## Republican Party Followers Top 1,000 Most Relevant Social Accounts Followed, 961-970



## Republican Party Followers Top 1,000 Most Relevant Social Accounts Followed, 971-980



## Republican Party Followers Top 1,000 Most Relevant Social Accounts Followed, 981-990



## Republican Party Followers Top 1,000 Most Relevant Social Accounts Followed, 991-1,000



### Followers Daily Online Hours



#### Followers Weekly Online Hours Heatmap



#### Hour & Day Heatmap

#### Followers Average Engagement Time



#### Followers Average Engagement per Day

Average Engagement by Hour and Day 30.09.2020 - 29.10.2020 3470 Audience Total Posts Avg Posts per Day 12,832,631 427,754

#### Followers Engagement Timeline