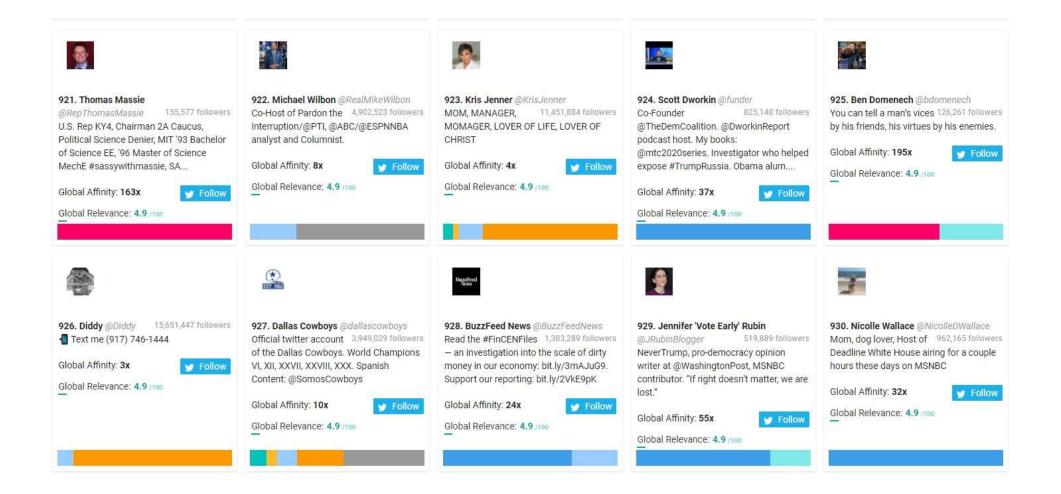

## Republican Party Followers Top 1,000 Most Relevant Social Accounts Followed, 921-930