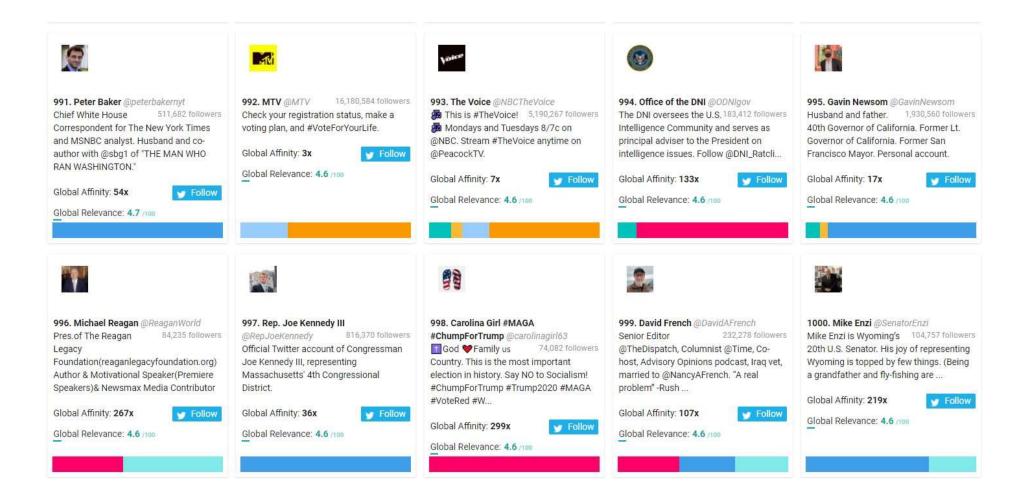

## Republican Party Followers Top 1,000 Most Relevant Social Accounts Followed, 991-1,000