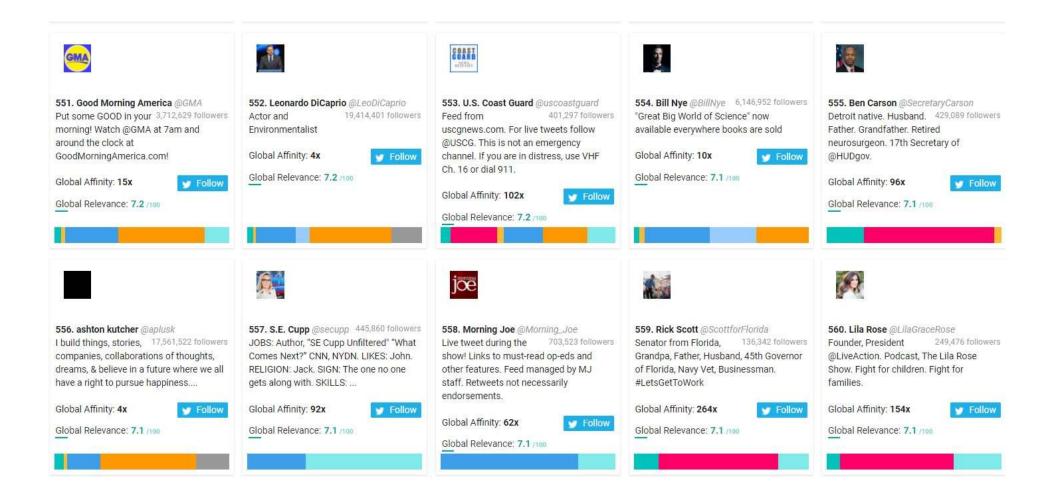

# Republican Party Followers Top 1,000 Most Relevant Social Accounts Followed, 71-80