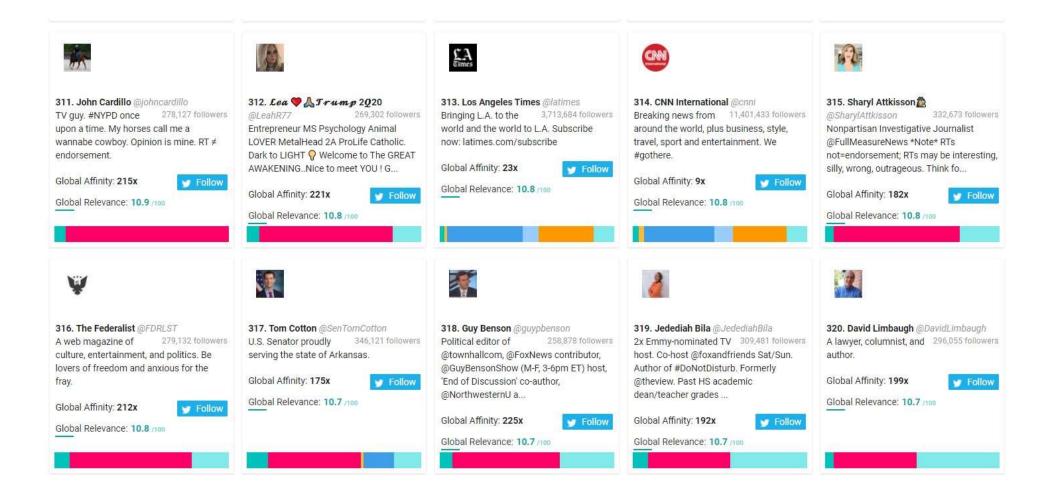

## Republican Party Followers Top 1,000 Most Relevant Social Accounts Followed, 311-320