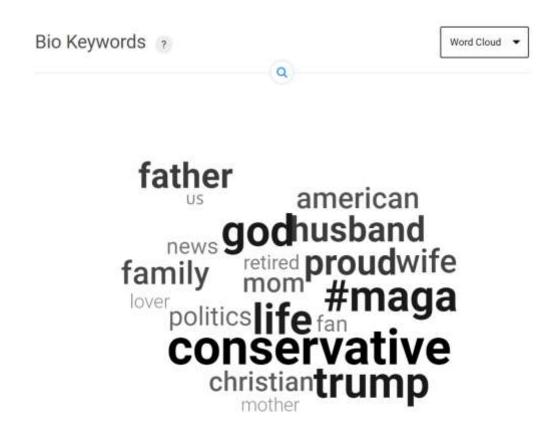

#### Republican Party Followers Bio Keyword Breakdown

| Bio Keywords 2      | Normalized 💌 |
|---------------------|--------------|
| Q                   |              |
| conservative 23,989 |              |
| #maga 21,661        |              |
| god 21,659          |              |
| trump 21,653        |              |
| life 21,328         |              |
| proud 18,376        |              |
| husband 18,320      |              |
| father 18,176       |              |
| wife 17,096         |              |
| family 17,076       |              |
| american 15,971     |              |
| christian 14,935    | _            |
| mom 14,873          |              |
| politics 14,406     |              |
| news 12,978         |              |
| fan 12,768          |              |
| retired 11,776      |              |
| US 17,644           |              |
| lover 11,639        |              |
| mother 11,200       |              |