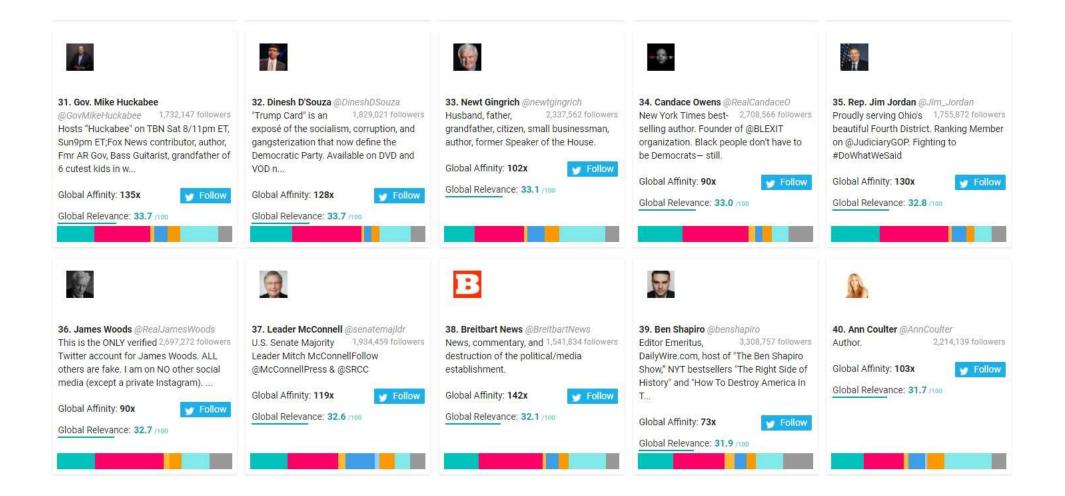

# Republican Party Followers Top 1,000 Most Relevant Social Accounts Followed, 31-40