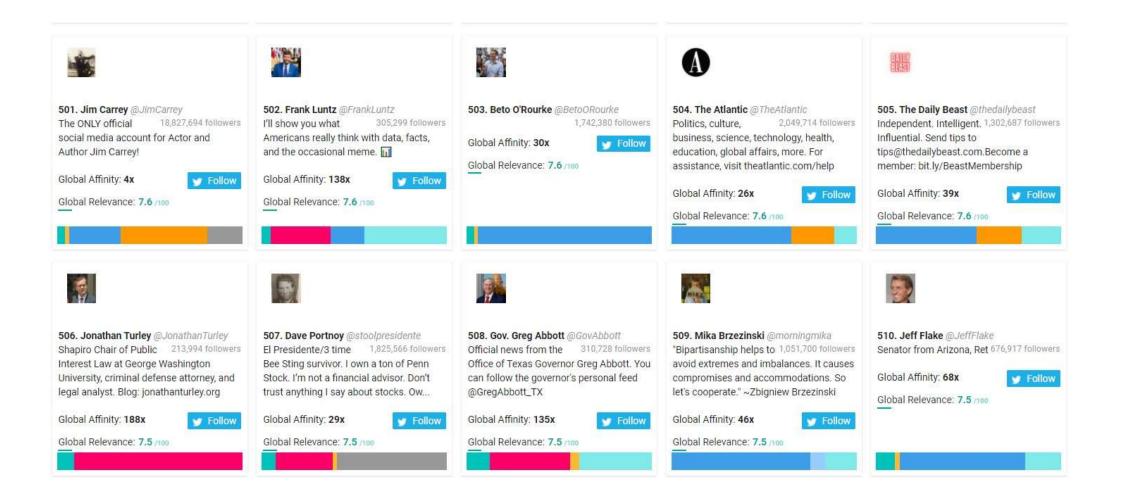

# Republican Party Followers Top 1,000 Most Relevant Social Accounts Followed, 501-510