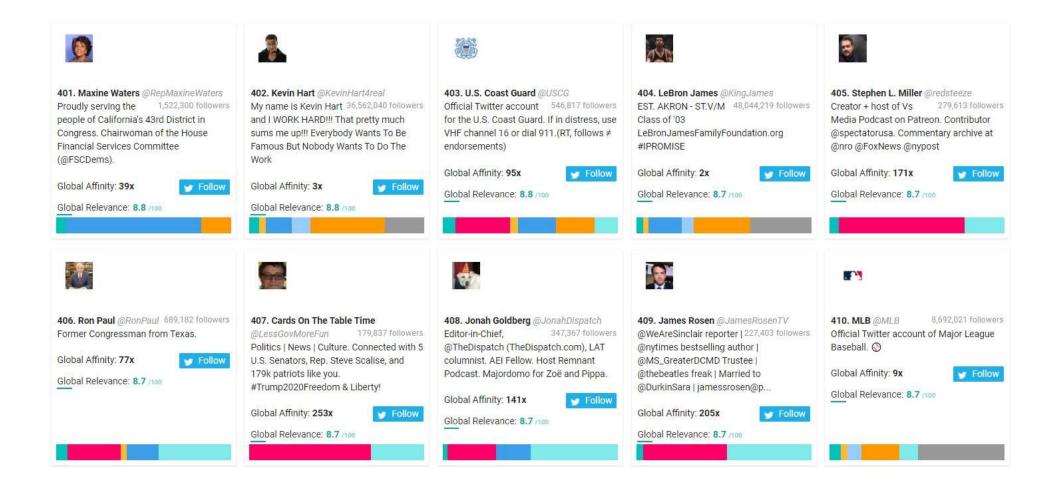

# Republican Party Followers Top 1,000 Most Relevant Social Accounts Followed, 401-410