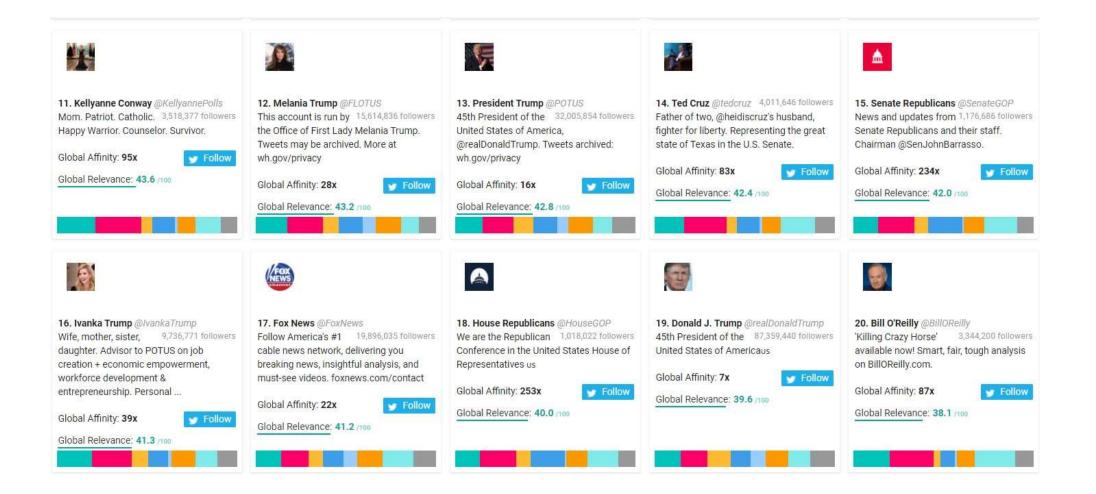

# Republican Party Followers Top 1,000 Most Relevant Social Accounts Followed, 11-20