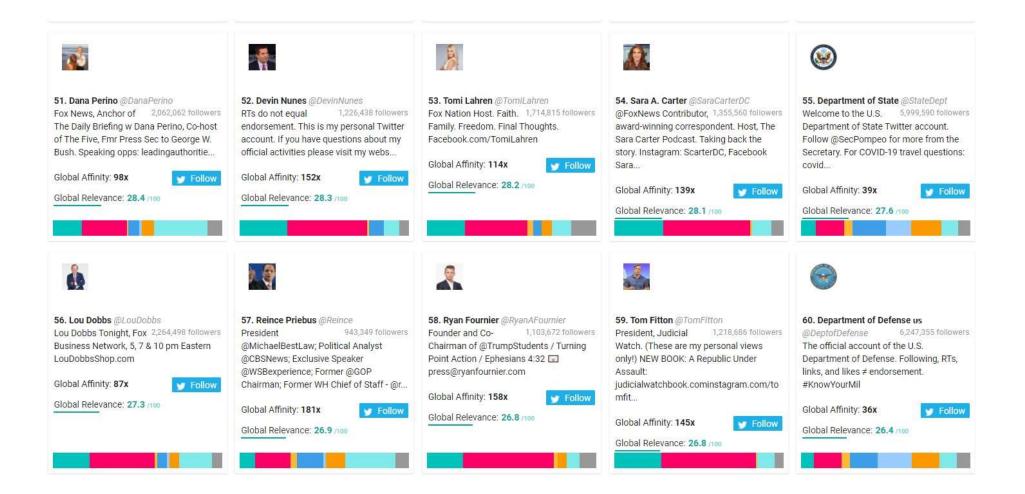

# Republican Party Followers Top 1,000 Most Relevant Social Accounts Followed, 51-60