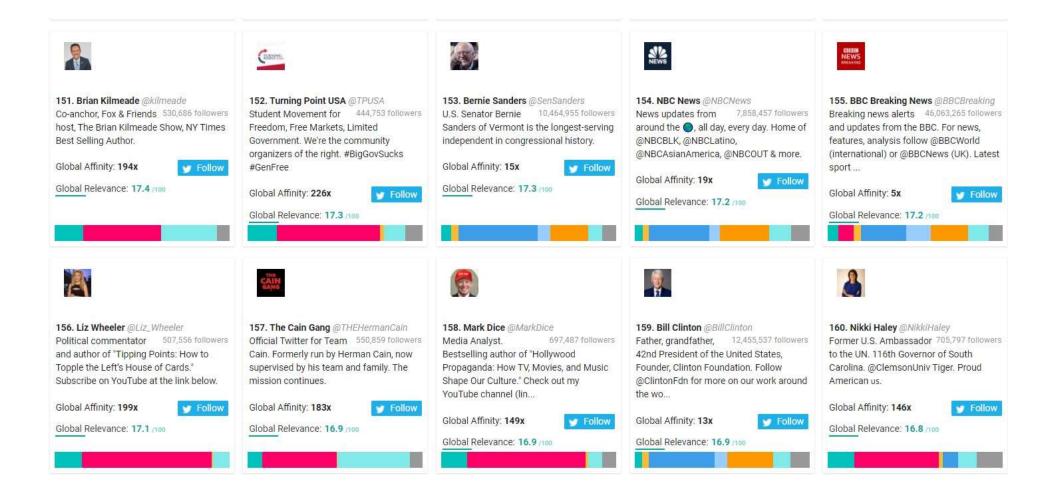

## Republican Party Followers Top 1,000 Most Relevant Social Accounts Followed, 151-160