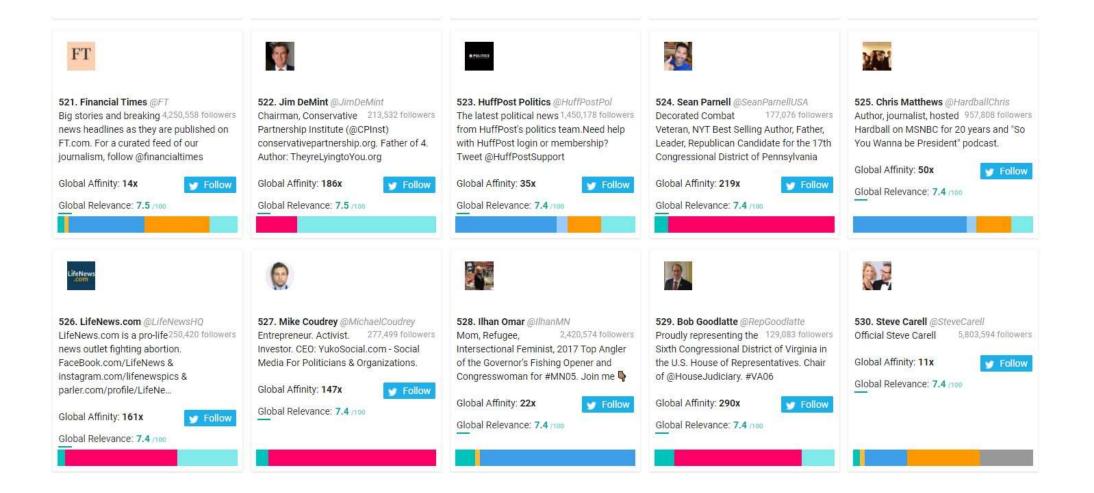

## Republican Party Followers Top 1,000 Most Relevant Social Accounts Followed, 521-530