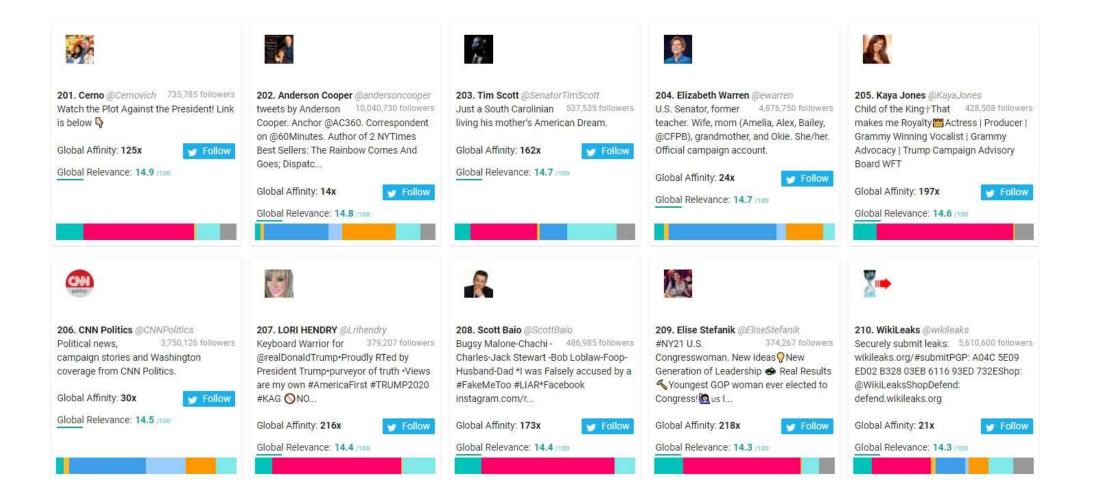

# Republican Party Followers Top 1,000 Most Relevant Social Accounts Followed, 201-210