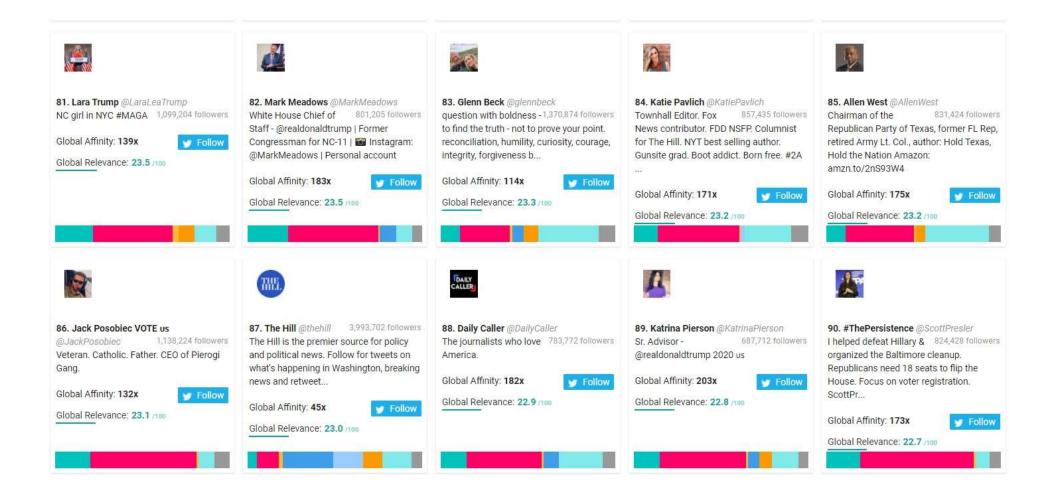

# Republican Party Followers Top 1,000 Most Relevant Social Accounts Followed, 81-90