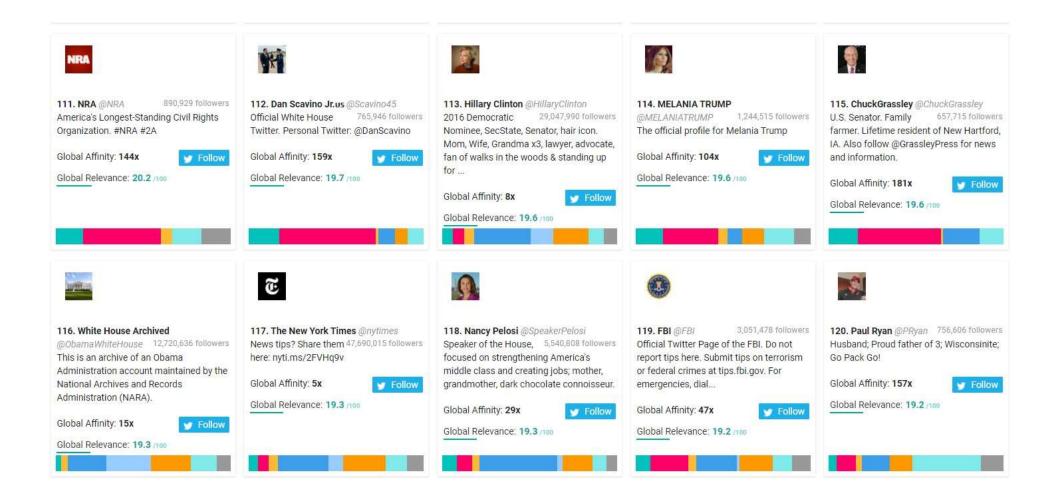

# Republican Party Followers Top 1,000 Most Relevant Social Accounts Followed, 111-120