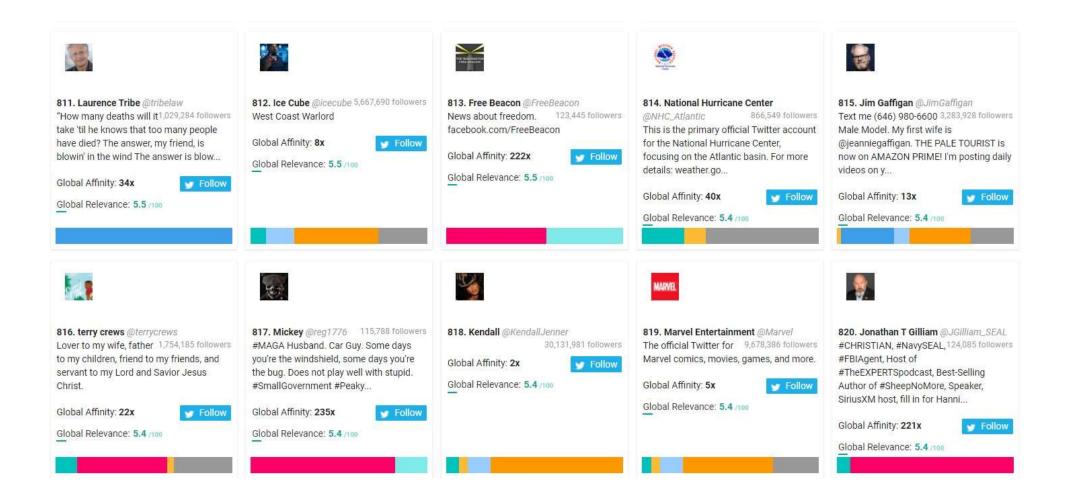

# Republican Party Followers Top 1,000 Most Relevant Social Accounts Followed, 811-820