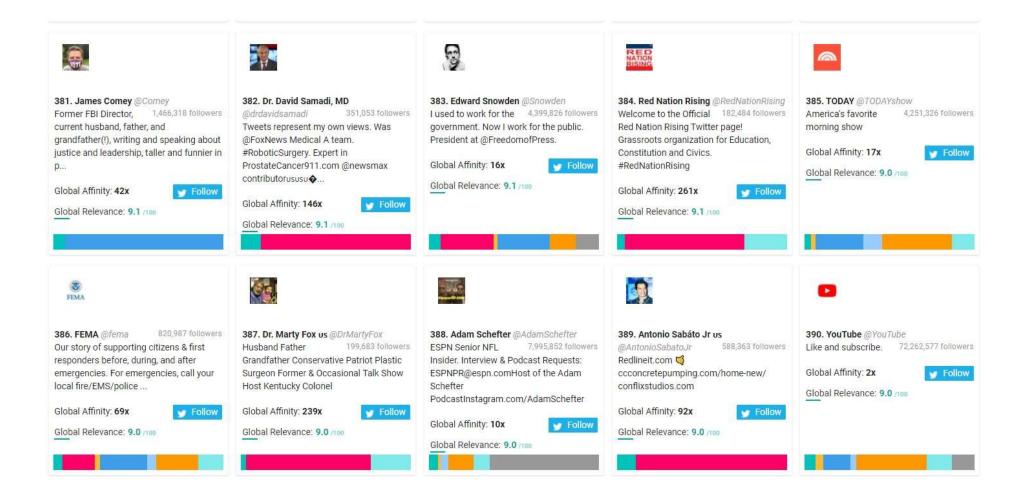

### Republican Party Followers Top 1,000 Most Relevant Social Accounts Followed, 381-390