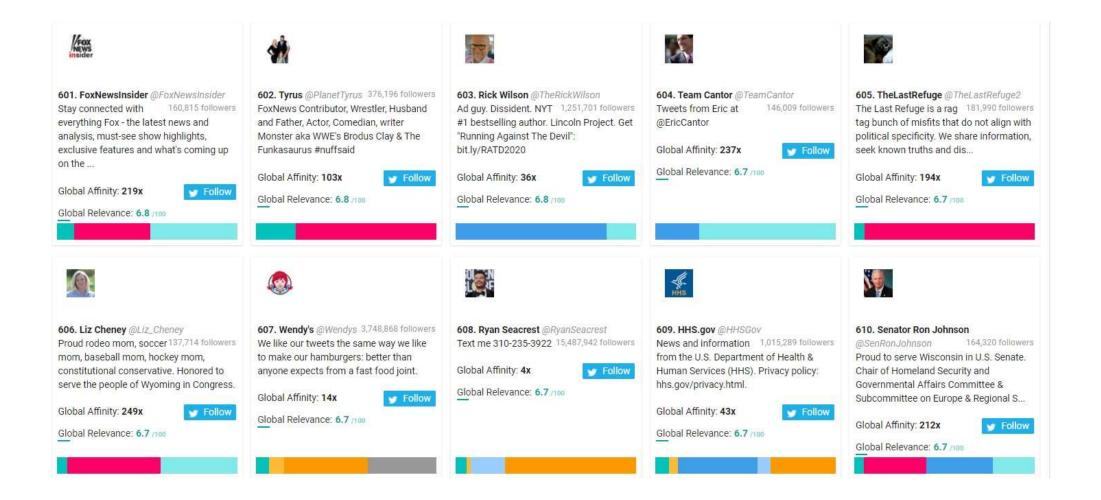

# Republican Party Followers Top 1,000 Most Relevant Social Accounts Followed, 601-610