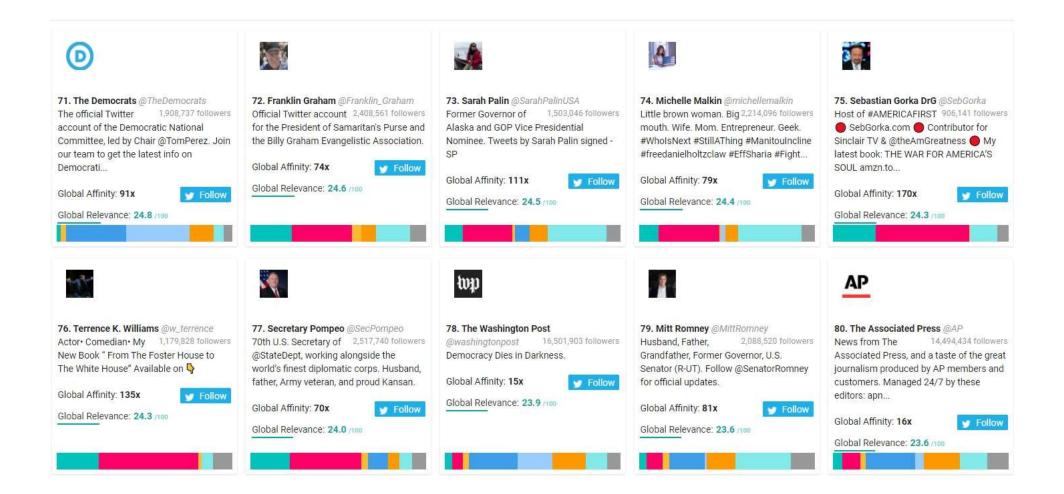

# Republican Party Followers Top 1,000 Most Relevant Social Accounts Followed, 71-80