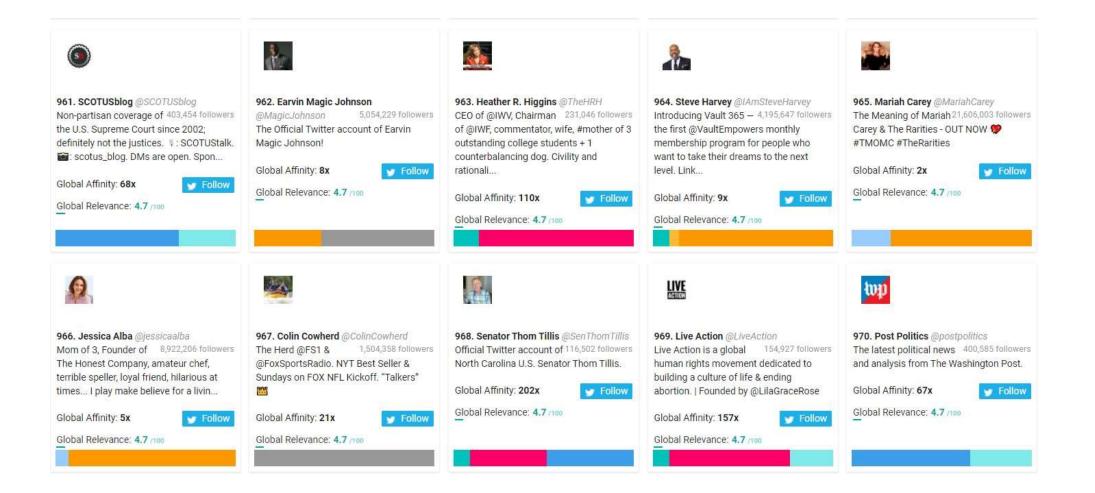

## Republican Party Followers Top 1,000 Most Relevant Social Accounts Followed, 961-970