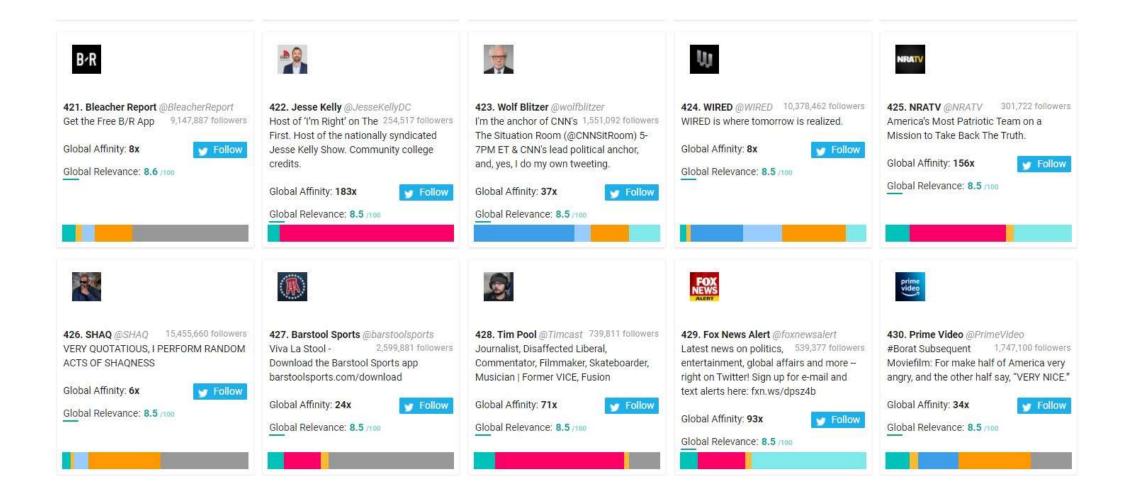

# Republican Party Followers Top 1,000 Most Relevant Social Accounts Followed, 421-430