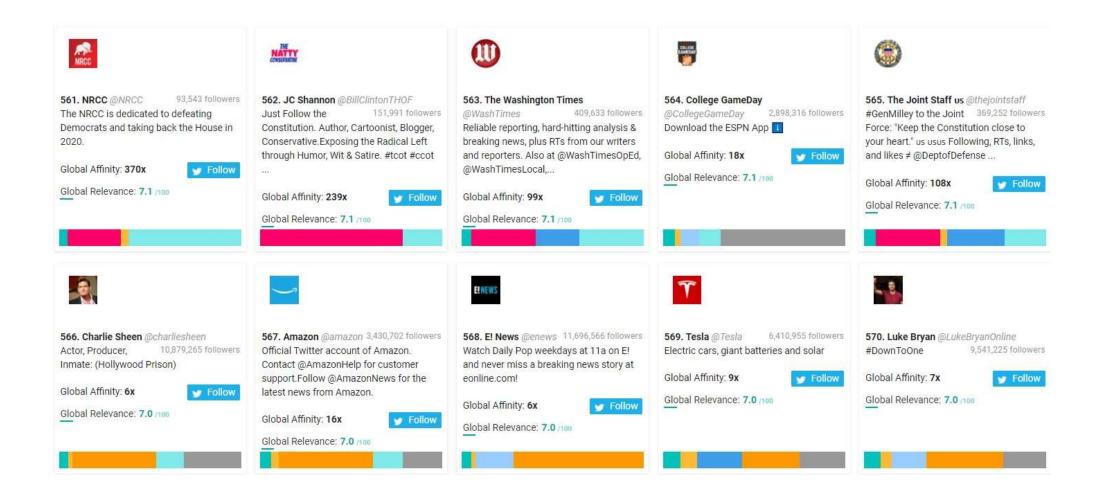

# Republican Party Followers Top 1,000 Most Relevant Social Accounts Followed, 81-90