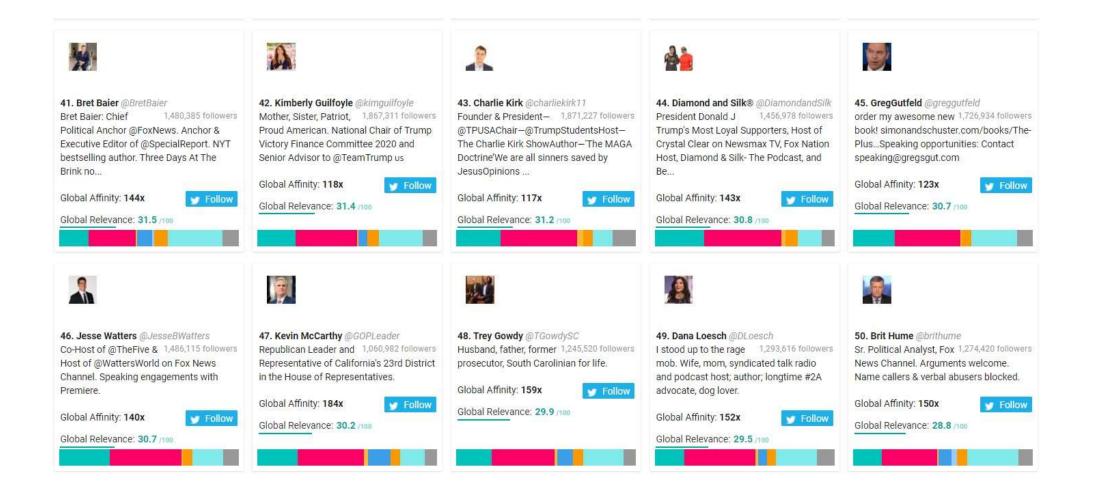

# Republican Party Followers Top 1,000 Most Relevant Social Accounts Followed, 41-50