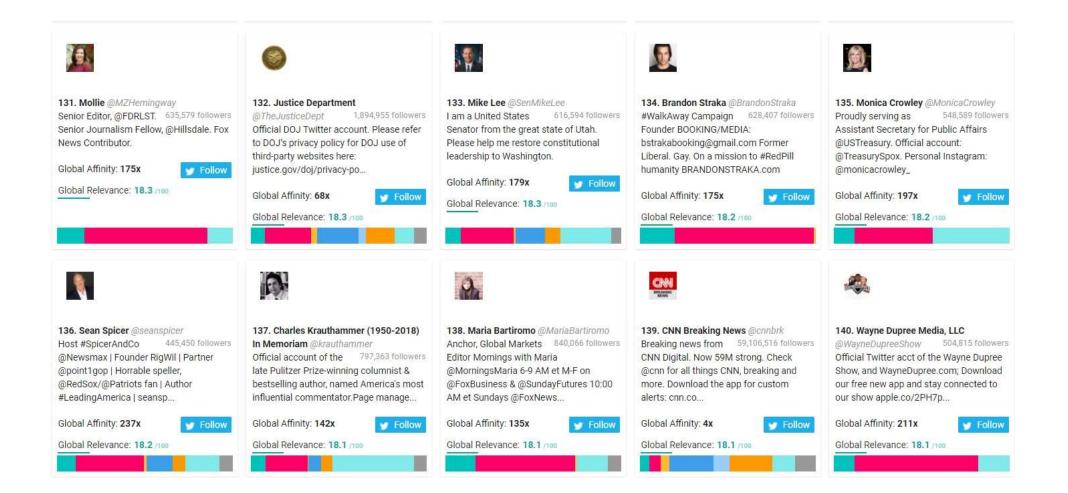

# Republican Party Followers Top 1,000 Most Relevant Social Accounts Followed,131-140