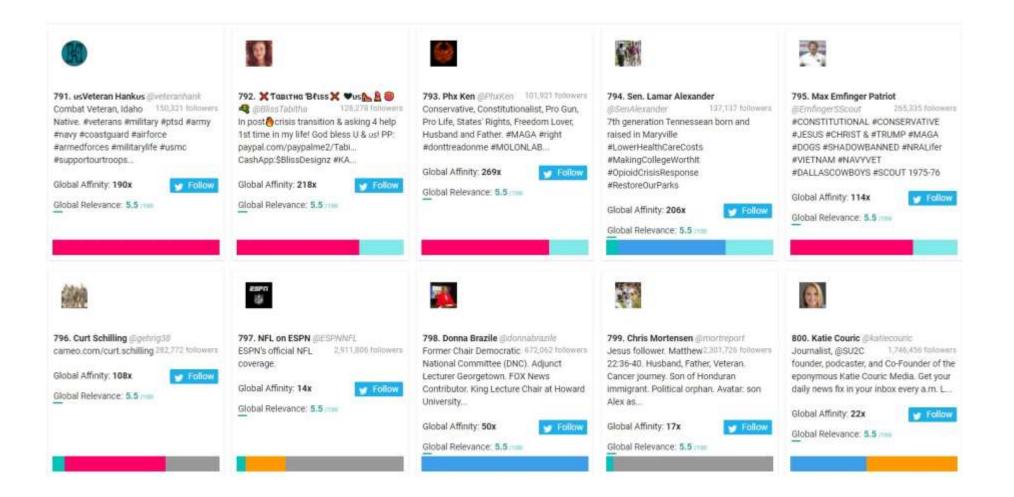

# Republican Party Followers Top 1,000 Most Relevant Social Accounts Followed, 791-800