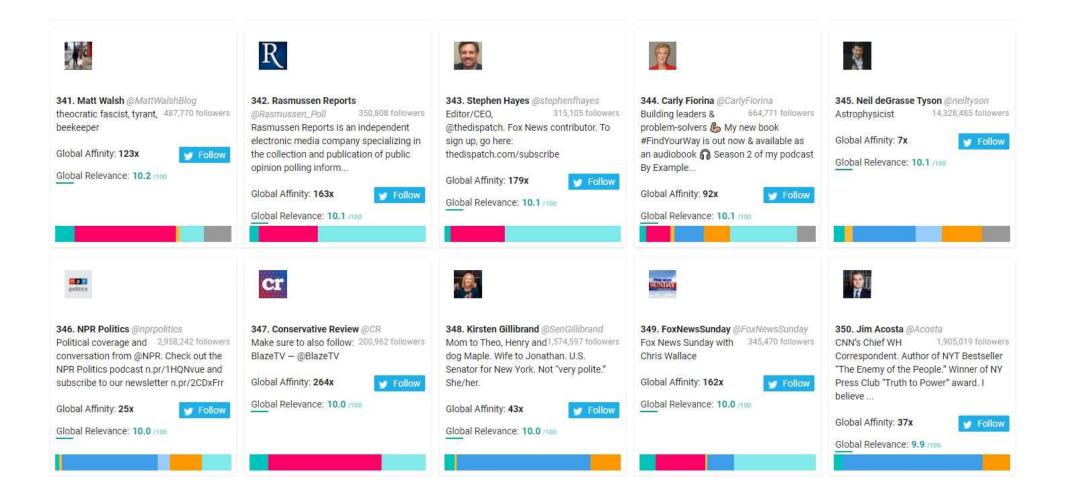

# Republican Party Followers Top 1,000 Most Relevant Social Accounts Followed, 341-350