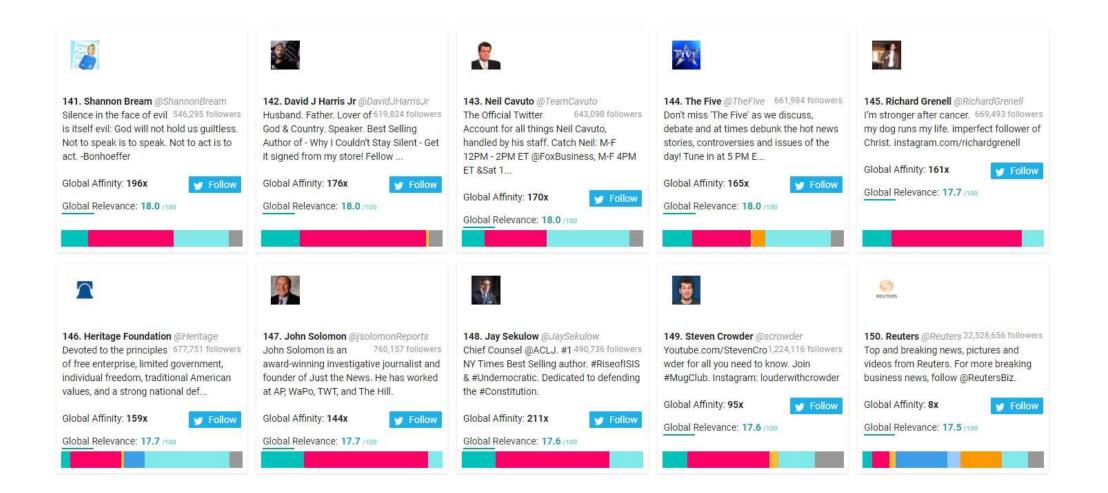

## Republican Party Followers Top 1,000 Most Relevant Social Accounts Followed, 141-150