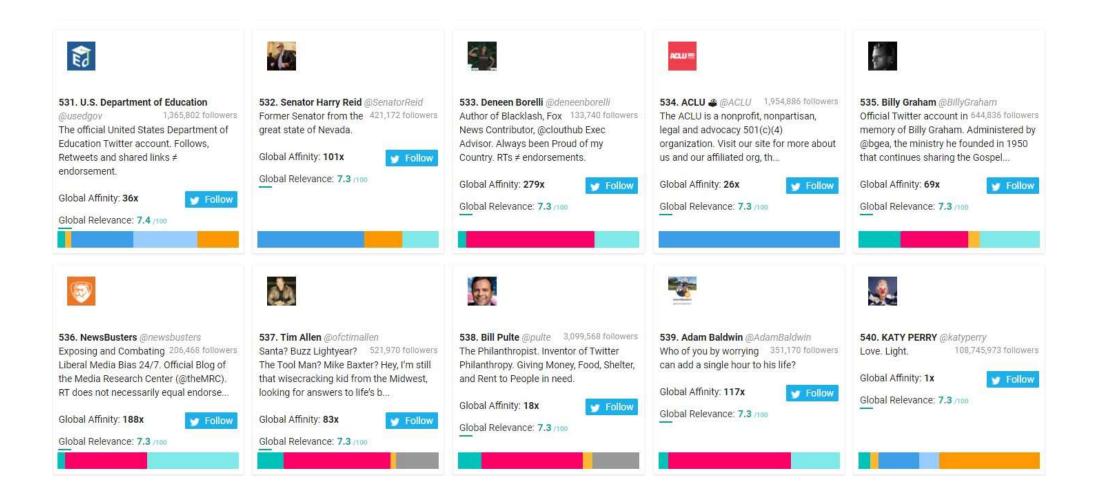

# Republican Party Followers Top 1,000 Most Relevant Social Accounts Followed, 51-60