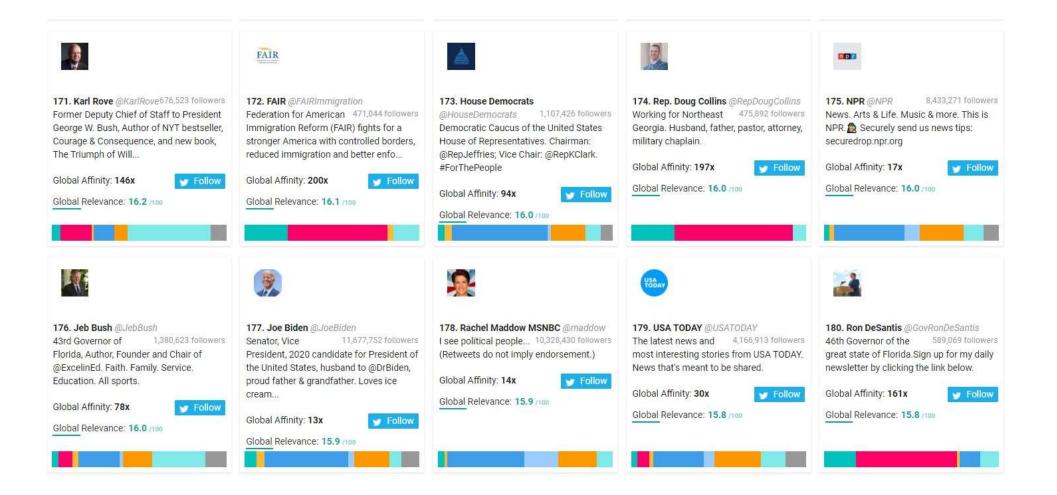

# Republican Party Followers Top 1,000 Most Relevant Social Accounts Followed, 171-180