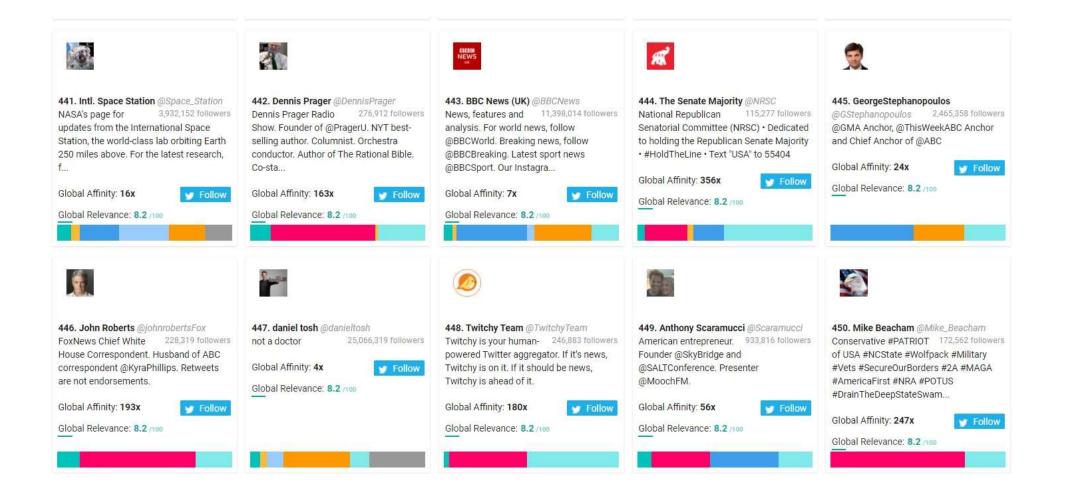

### Republican Party Followers Top 1,000 Most Relevant Social Accounts Followed, 441-450