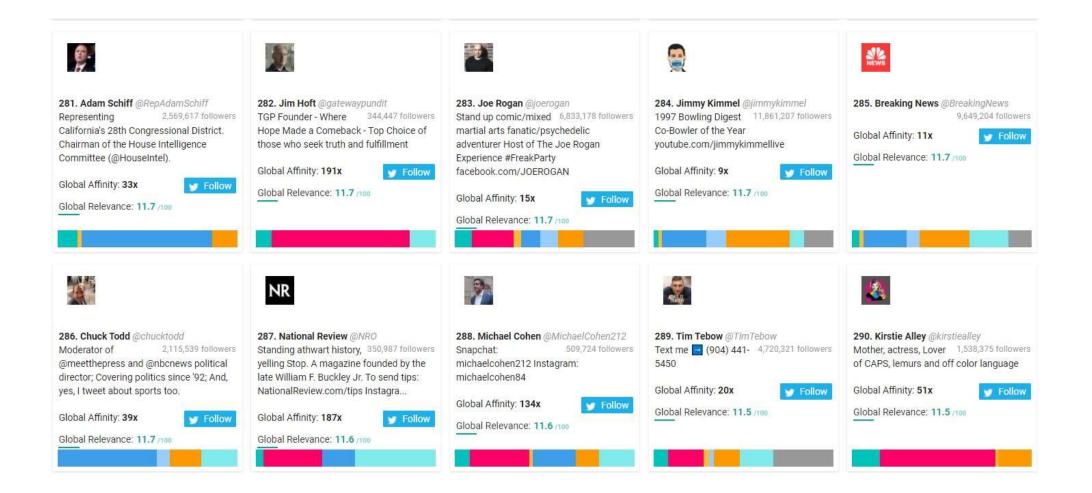

# Republican Party Followers Top 1,000 Most Relevant Social Accounts Followed, 281-290