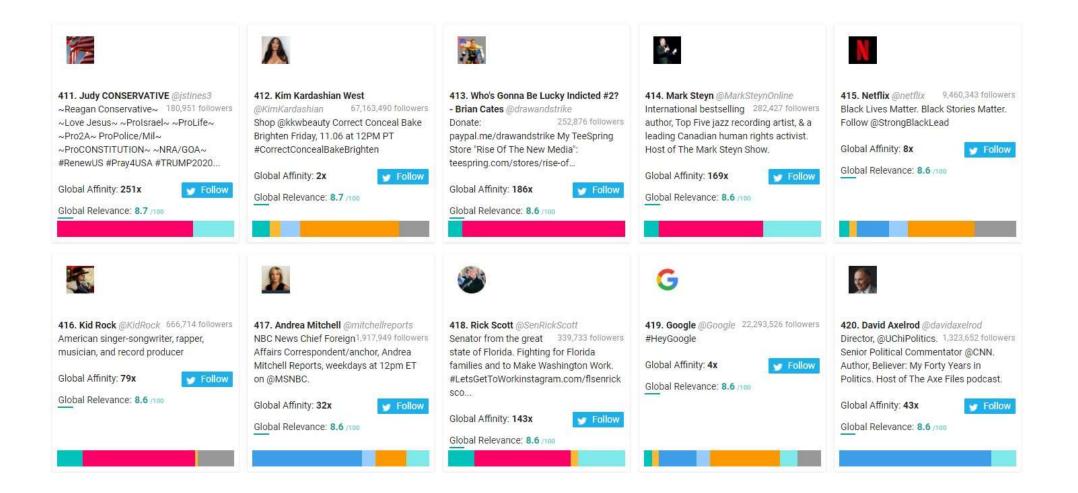

# Republican Party Followers Top 1,000 Most Relevant Social Accounts Followed, 411-420