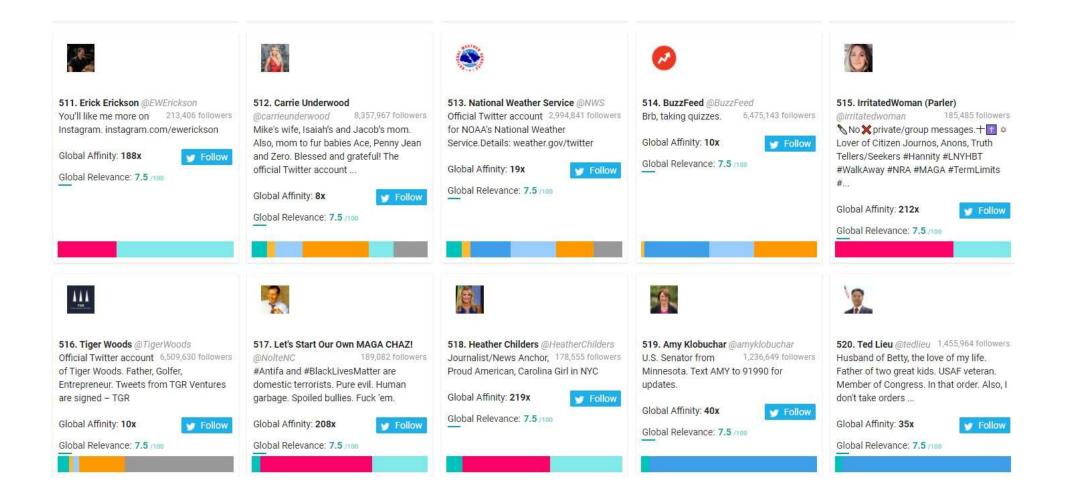

# Republican Party Followers Top 1,000 Most Relevant Social Accounts Followed, 511-520