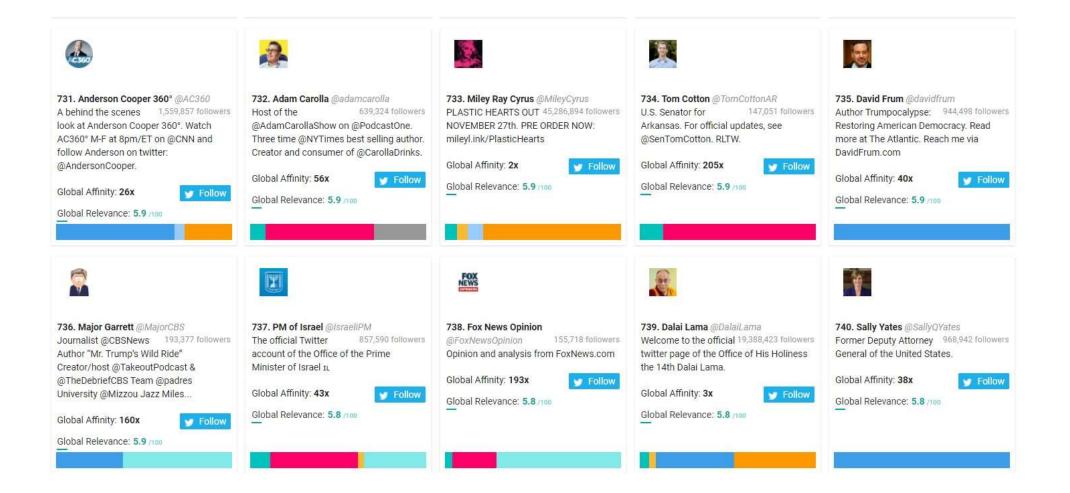

# Republican Party Followers Top 1,000 Most Relevant Social Accounts Followed, 731-740