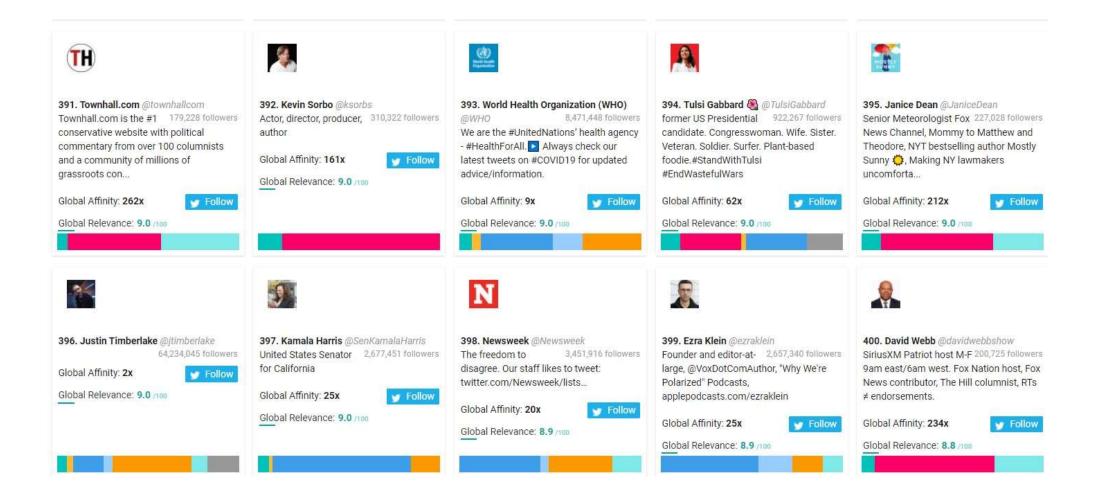

## Republican Party Followers Top 1,000 Most Relevant Social Accounts Followed, 391- 400