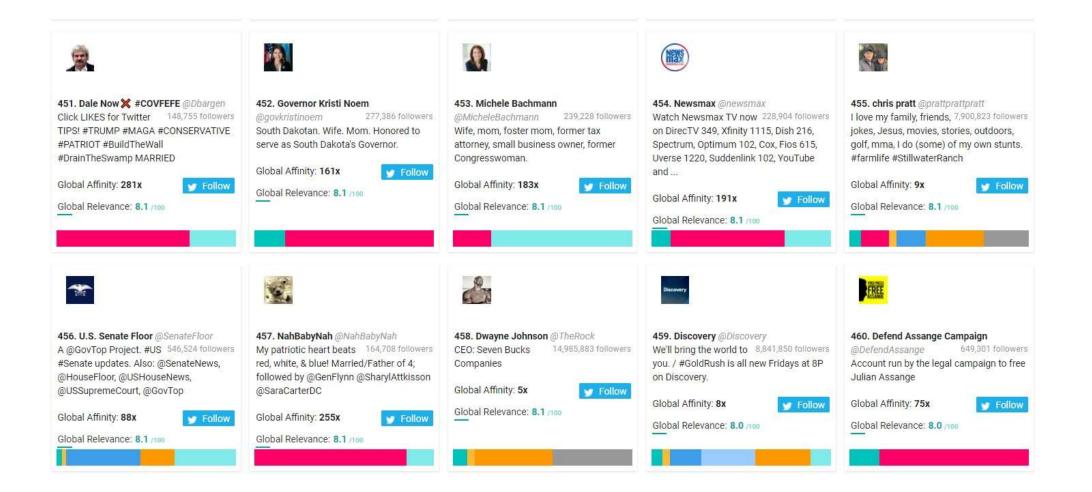

## Republican Party Followers Top 1,000 Most Relevant Social Accounts Followed, 451-460