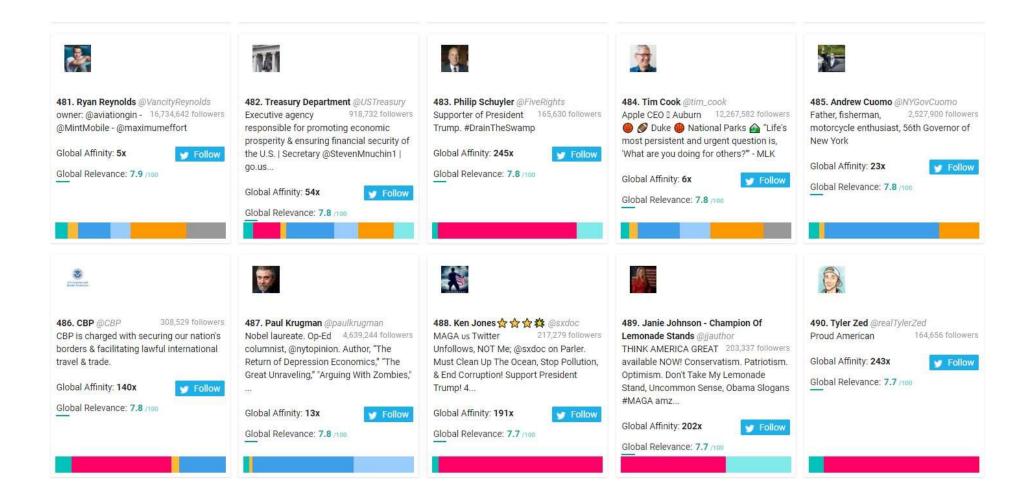

## Republican Party Followers Top 1,000 Most Relevant Social Accounts Followed, 481-490