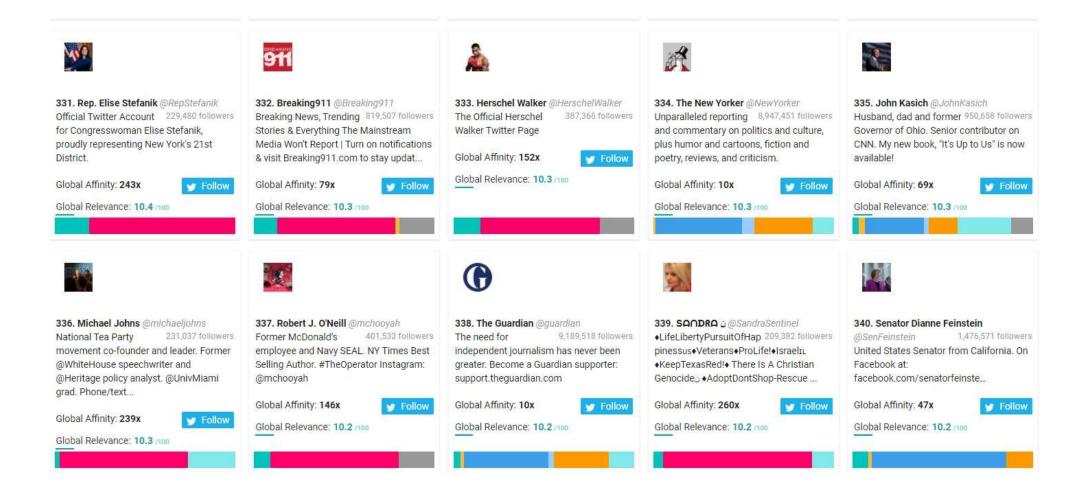

## Republican Party Followers Top 1,000 Most Relevant Social Accounts Followed, 331-340