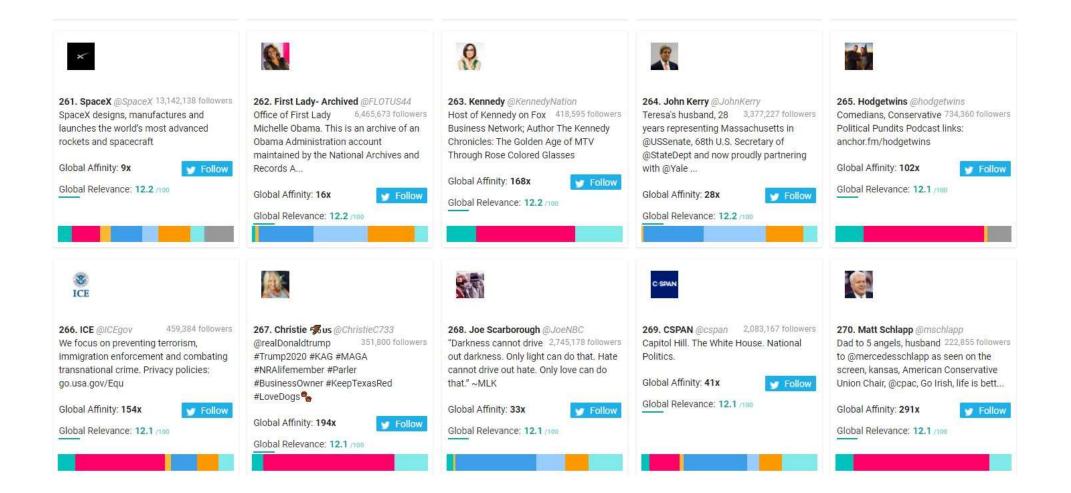

## Republican Party Followers Top 1,000 Most Relevant Social Accounts Followed, 361-370

### Republican Party Followers Top 1,000 Most Relevant Social Accounts Followed, 371-380

| 371. Doug Ray @RWSalt 306,270 followers<br>I Like Leaders Who Show Faith, Honesty,<br>Clear Thinking, Courage, Personal<br>Responsibility, #MAGA & A Love Of<br>Children & The Unborn. I Don't L<br>Global Affinity: 171x Follow<br>Global Relevance: 9.4 (100 | 372. Twitter @Twitter 58,413,332 followers         It's not like we're asking you to wear pants         Global Affinity: 2x         Global Relevance: 9.4 /100                                                                                        | 373. Dr. Lynn J Anderson         ØandersonDrLJA       226,339 followers         Patriot, Family Man & Believe In         JesusChrist/Retired Colonel         USArmy/Father Navy WWI/Brother         Marine VietNam/SGGFather killed,         Revolutionary         Global Affinity: 222x | 374. CNBC @CNBC       3,803,100 followers         First in business worldwide.         Global Affinity: 19x         Global Relevance: 9.3 /100                                                                                                                                                                                                         | 375. Kaitlin Bennett @KaitMarieox         Kevin Clancy cheated on 391,975 followers         his pregnant wife         Global Affinity: 136x         Global Relevance: 9.3 /100                                                                                           |
|----------------------------------------------------------------------------------------------------------------------------------------------------------------------------------------------------------------------------------------------------------------|-------------------------------------------------------------------------------------------------------------------------------------------------------------------------------------------------------------------------------------------------------|------------------------------------------------------------------------------------------------------------------------------------------------------------------------------------------------------------------------------------------------------------------------------------------|--------------------------------------------------------------------------------------------------------------------------------------------------------------------------------------------------------------------------------------------------------------------------------------------------------------------------------------------------------|--------------------------------------------------------------------------------------------------------------------------------------------------------------------------------------------------------------------------------------------------------------------------|
| 376. Washington Examiner @dcexaminer         Political news and       275,965 followers         commentary from the Washington         Examiner, washingtonexaminer.com         Global Affinity: 185x         Global Relevance: 9.3 rmo                        | 377. Nick Short us @PoliticalShort         Digital Media for       194,336 followers         @ClaremontInst & @theammind. Married to @AsheSchow. Email:         nshort@claremont.org         Global Affinity: 251x         Global Relevance: 9.2 /100 | Global Relevance: 9.4 /100                                                                                                                                                                                                                                                               | 379. LindaPJ usn \$ @PJStrikeForce         #JesusIsLord       229,218 followers         #KeepTexasRed Faith cometh by hearing<br>& hearing by The Word of God!       Word of God!         @Time4Armor @TickerTapeVote #MAGA<br>Trump Since: 6/15/15       Follow         Global Affinity: 215x       Follow         Global Affinity: 215x       Follow | 380. Maggie Haberman @maggieNYT         White House       1,533,242 followers         correspondent for NYTimes, analyst for         CNN. RTs don't imply agreement.         maggie.haberman@nytimes.com         Global Affinity: 41x         Global Relevance: 9.1 /100 |