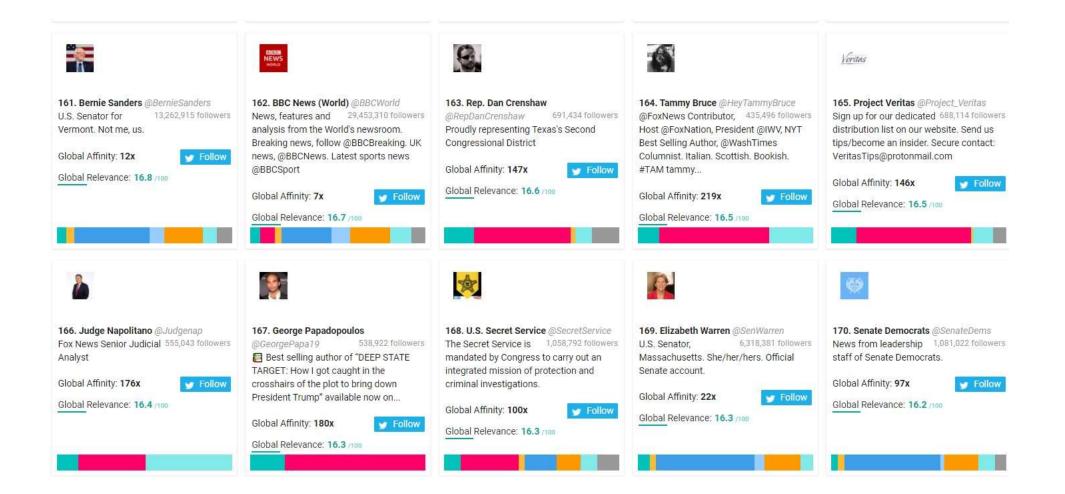

## Republican Party Followers Top 1,000 Most Relevant Social Accounts Followed, 161-170