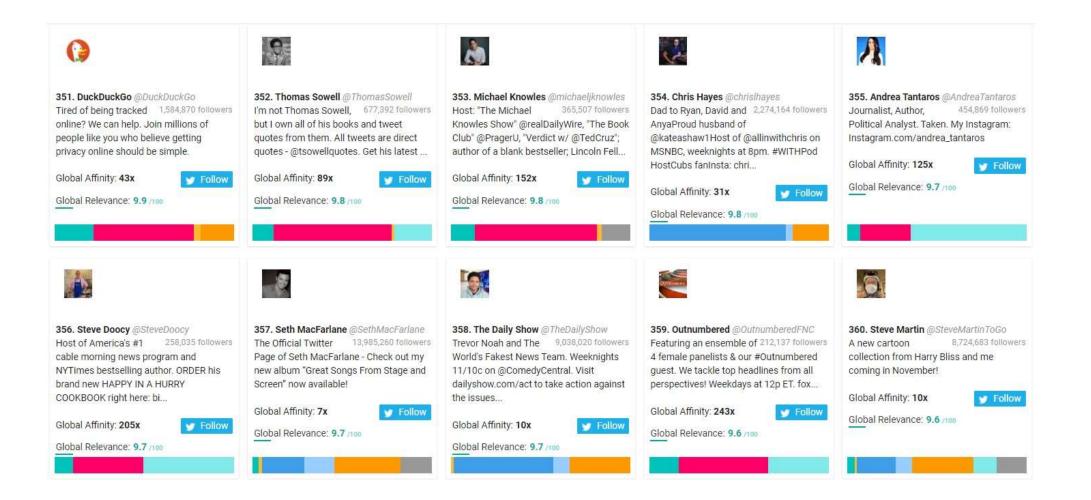

#### Republican Party Followers Top 1,000 Most Relevant Social Accounts Followed, 351-360