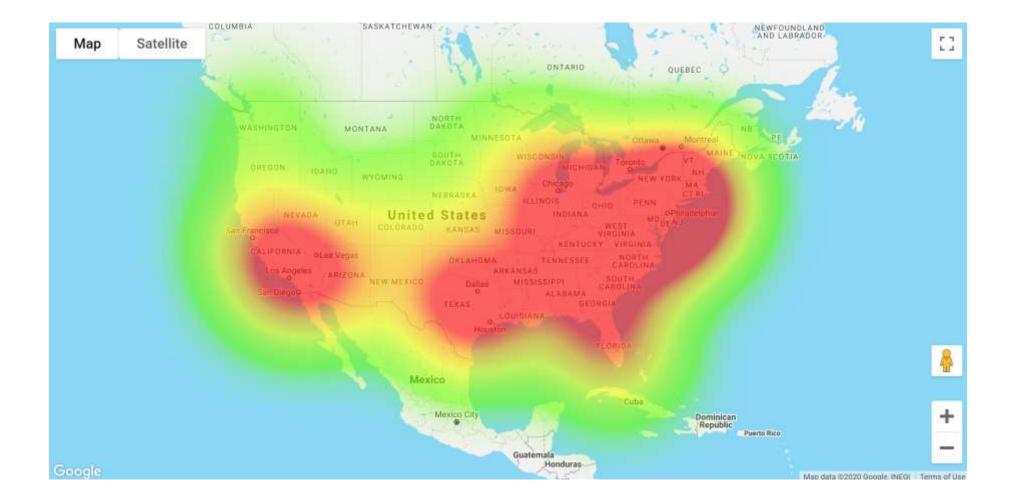

1     |              |
| texas 20,300         |              |
| washington, dc 18754 |              |
| florida 17,671       |              |
| california 16962     |              |
| los angeles 9,239    |              |
| north carolina 8,998 |              |
| chicago a.023        |              |
| houston, tx 7,229    |              |
| ohio .7,126          |              |
| georgia 6,964        |              |
| new jersey 6,859     |              |
| michigan 6,745       |              |
| pennsylvania 6.596   |              |
| virginia: 6,796      |              |
| atlanta, ga 5,692    |              |
| arizona 5472         |              |
| tennessee 5,437      |              |
| dallas, tx 5230      |              |

#### Heat Map of Republican Party Followers Residences



#### Republican Party Followers Bio Keyword Breakdown



| Bio Keywords 2      | Normalized 💌 |
|---------------------|--------------|
| Q                   |              |
| conservative 23,989 |              |
| #maga 21,661        |              |
| god 21,659          |              |
| trump 21,653        |              |
| life 21,328         |              |
| proud 18,376        |              |
| husband 18,320      |              |
| father 18,176       |              |
| wife 17,096         |              |
| family 17,076       |              |
| american 15,971     |              |
| christian 14,935    | _            |
| mom 14,873          |              |
| politics 14,406     |              |
| news 12,978         |              |
| fan 12,768          |              |