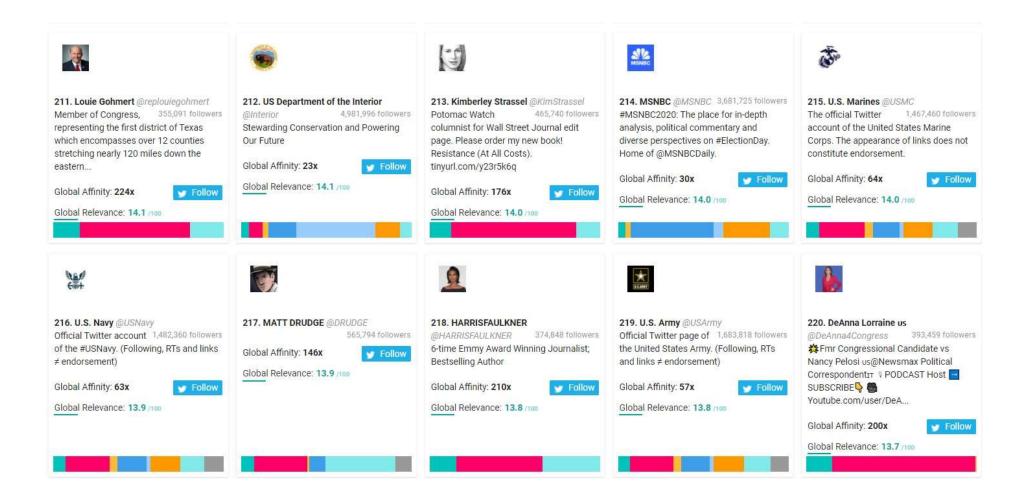

# Republican Party Followers Top 1,000 Most Relevant Social Accounts Followed, 211-220