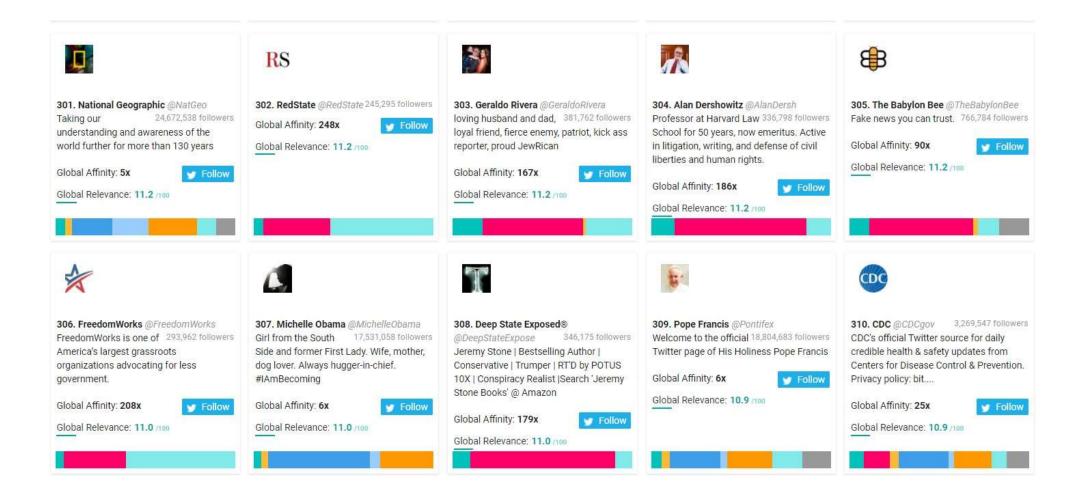

## Republican Party Followers Top 1,000 Most Relevant Social Accounts Followed, 301-310