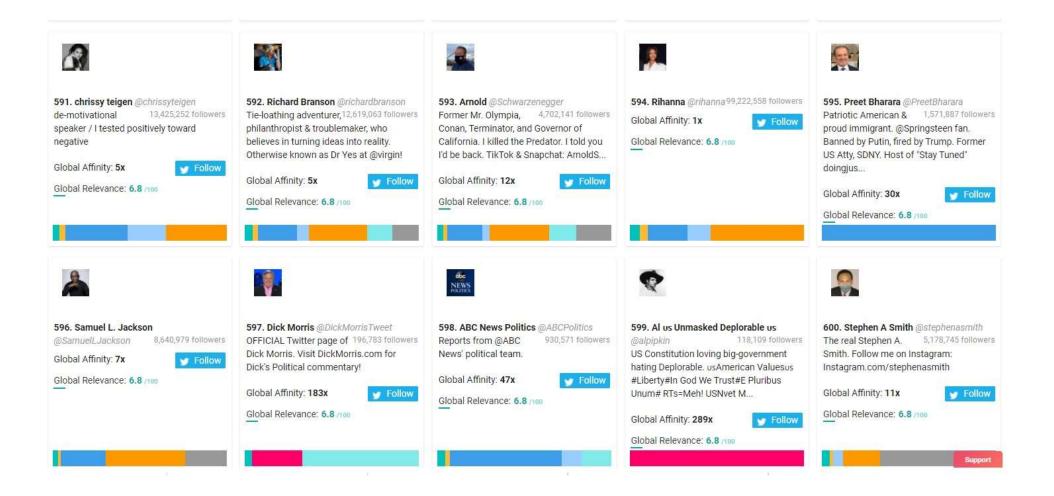

# Republican Party Followers Top 1,000 Most Relevant Social Accounts Followed, 591-600