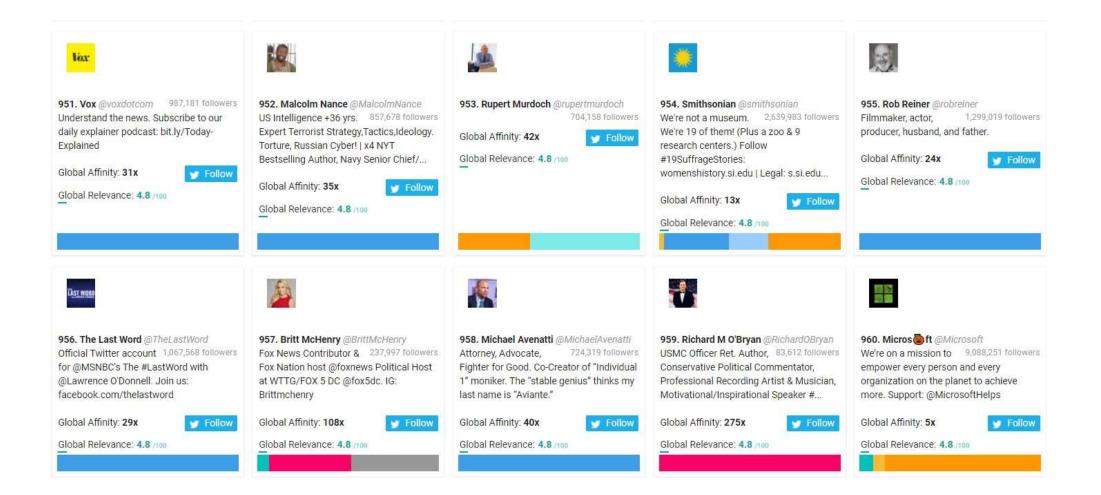

## Republican Party Followers Top 1,000 Most Relevant Social Accounts Followed, 951-960