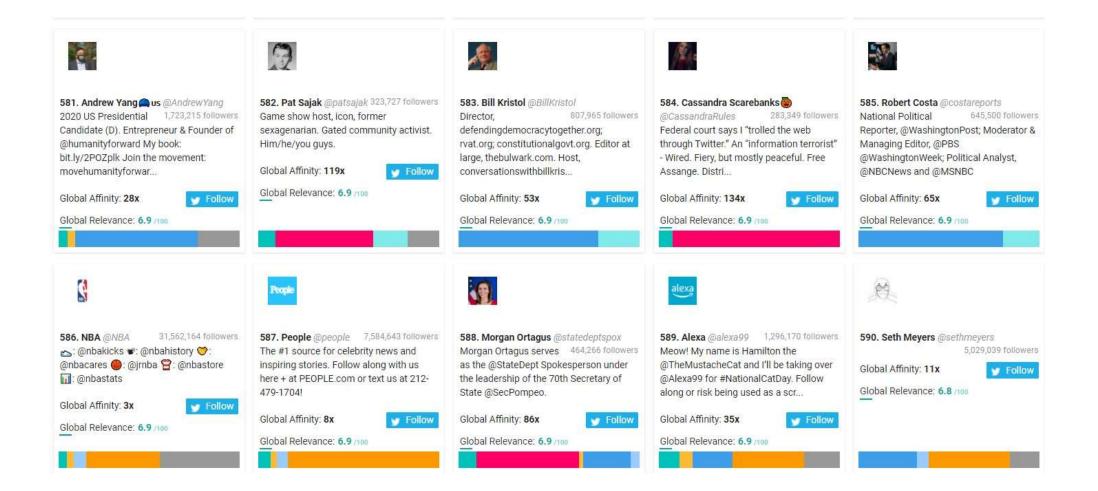

# Republican Party Followers Top 1,000 Most Relevant Social Accounts Followed, 581-590