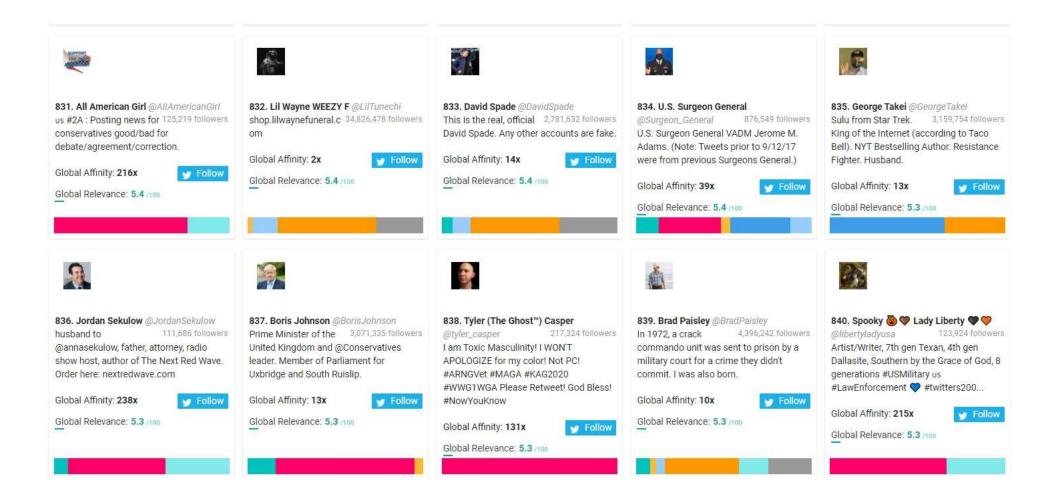

## Republican Party Followers Top 1,000 Most Relevant Social Accounts Followed, 831-840