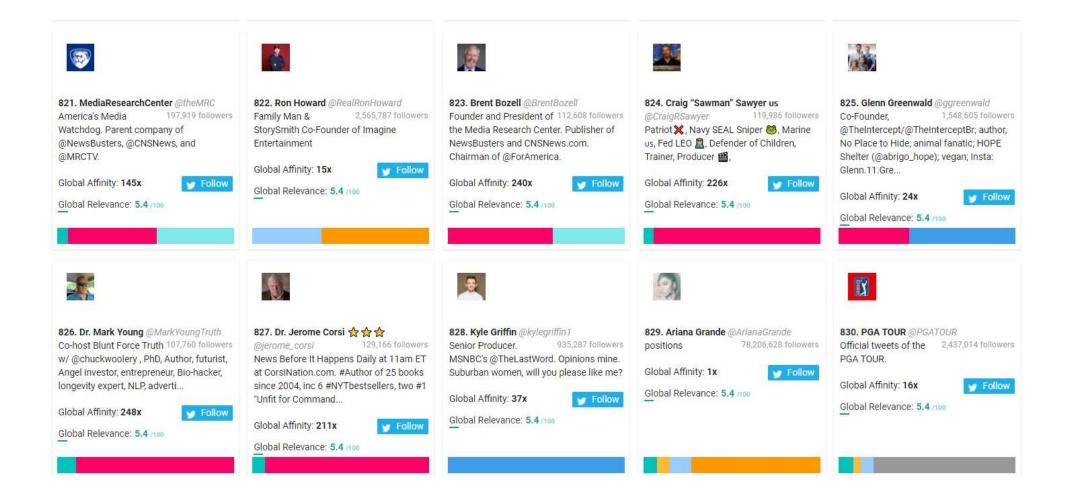

# Republican Party Followers Top 1,000 Most Relevant Social Accounts Followed, 821-830