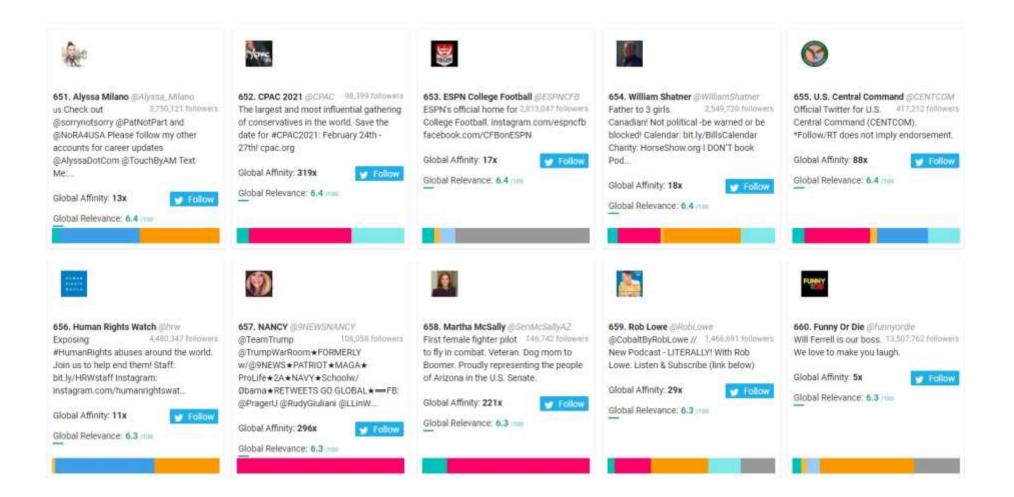

## Republican Party Followers Top 1,000 Most Relevant Social Accounts Followed, 651-660