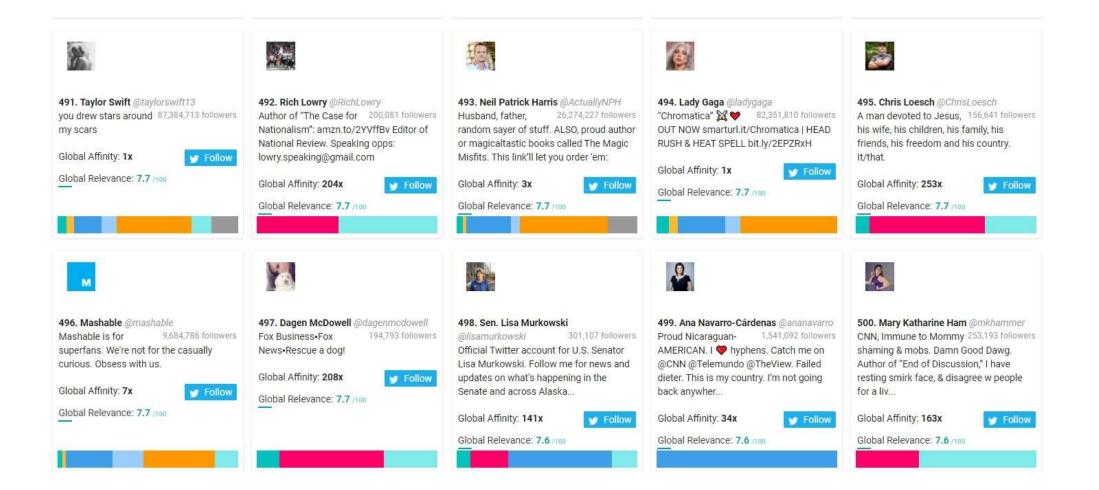

# Republican Party Followers Top 1,000 Most Relevant Social Accounts Followed, 491-500