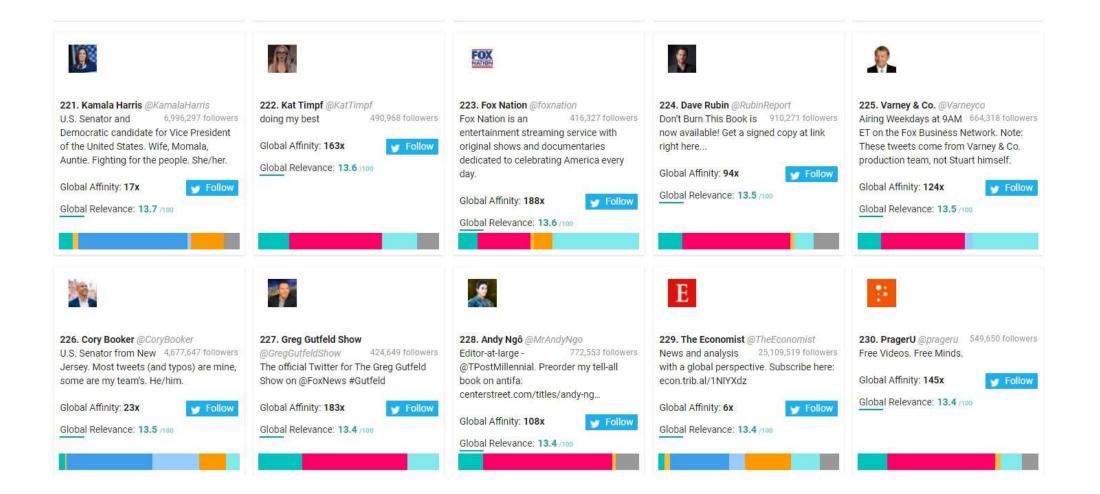

# Republican Party Followers Top 1,000 Most Relevant Social Accounts Followed, 231-240