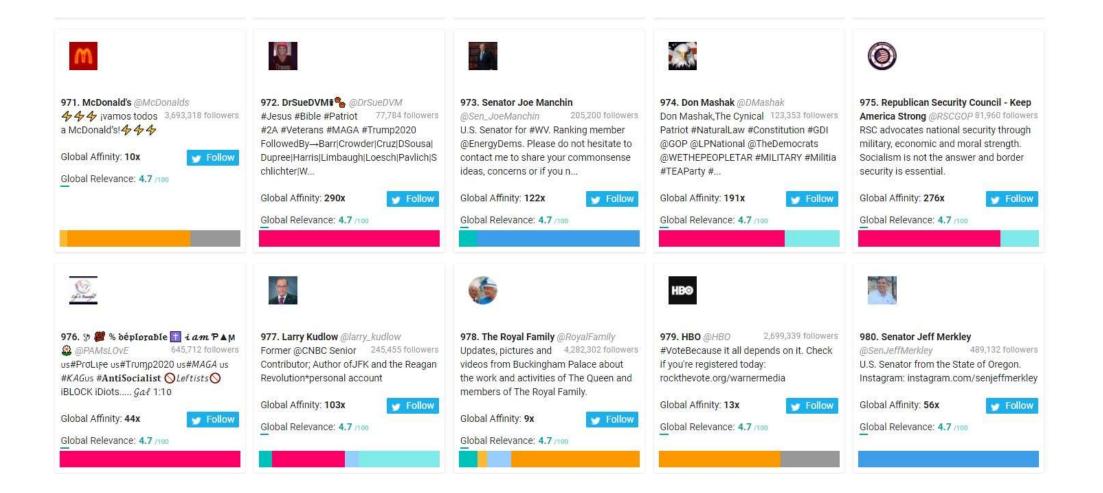

## Republican Party Followers Top 1,000 Most Relevant Social Accounts Followed, 971-980