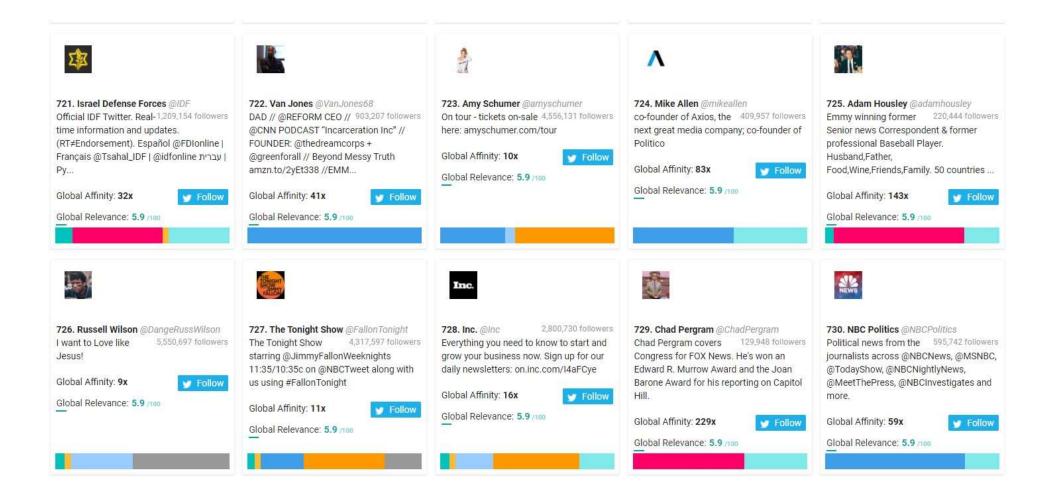

# Republican Party Followers Top 1,000 Most Relevant Social Accounts Followed, 721-730