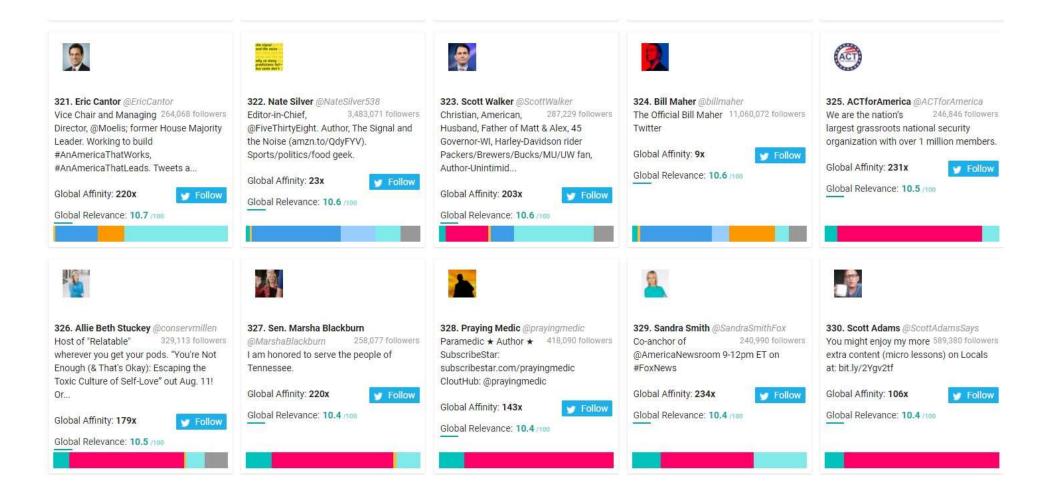

# Republican Party Followers Top 1,000 Most Relevant Social Accounts Followed, 321-330