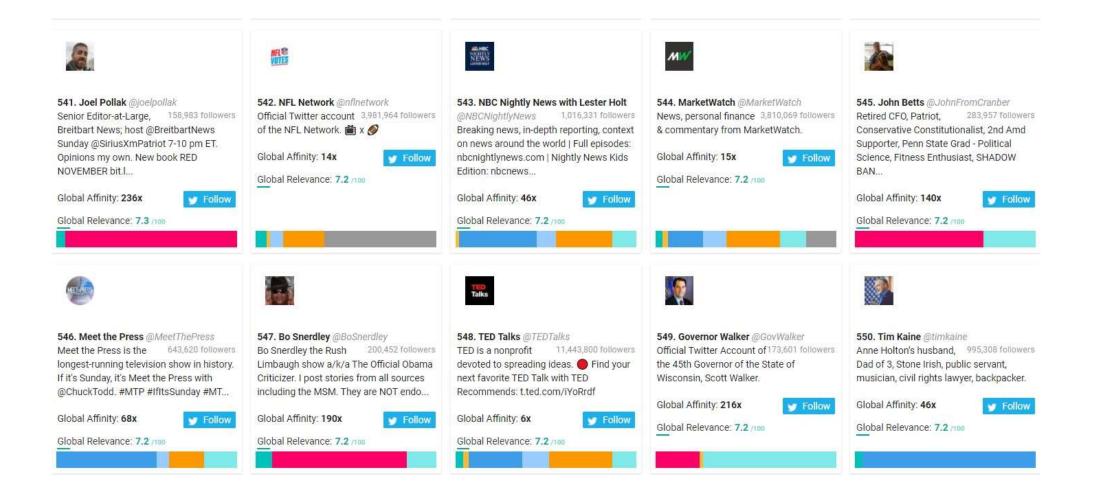

# Republican Party Followers Top 1,000 Most Relevant Social Accounts Followed, 61-70