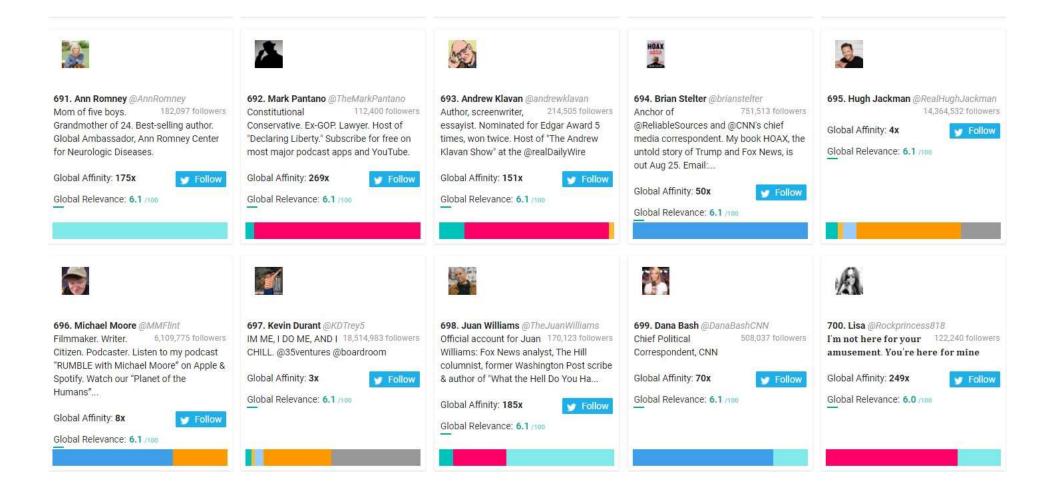

# Republican Party Followers Top 1,000 Most Relevant Social Accounts Followed, 681-690

| 681. Martin Geddes @martingeddes<br>Censored by @Mailchimp,217,886 followers<br>@Medium, @Dropbox, @YouTube,<br>@Patreon.Newsletter:<br>signup.martingeddes.comArt:<br>martingeddes.galleryGratitude: paypal<br>Global Affinity: 150x Follow<br>Global Relevance: 6.1 /100 | 682. Richard Blumenthal         @SenBlumenthal       681,976 followers         Official Twitter account of U.S. Senator         Richard Blumenthal, proudly working for         the people of Connecticut.         Global Affinity: 55x         Global Relevance: 6.1 /100 | 683. Mark Wahlberg @markwahlberg   Actor/producer Mark 3,923,489 followers   Wahlberg's official Twitter page.   Global Affinity: 12x   Global Relevance: 6.1 /100                            | 684. The Lincoln Project @ProjectLincoln   "You cannot escape the 2,619,413 followers   responsibility of tomorrow by evading it   today." - Abraham Lincoln @   Global Affinity: 17x   Global Relevance: 6.1 /100 | 685. Kevin Corke @kevincorke<br>White House 176,221 followers<br>Correspondent @FoxNews formerly<br>@nbcnews @espn Fiat justitia ruat<br>caelum Likes/RTs ≠ endorsements<br>Global Affinity: 181x<br>€ Follow<br>Global Relevance: 6.1 roo                  |
|----------------------------------------------------------------------------------------------------------------------------------------------------------------------------------------------------------------------------------------------------------------------------|----------------------------------------------------------------------------------------------------------------------------------------------------------------------------------------------------------------------------------------------------------------------------|-----------------------------------------------------------------------------------------------------------------------------------------------------------------------------------------------|--------------------------------------------------------------------------------------------------------------------------------------------------------------------------------------------------------------------|-------------------------------------------------------------------------------------------------------------------------------------------------------------------------------------------------------------------------------------------------------------|
| 686. Khloé @khloekardashian<br>28,587,681 followers<br>Global Affinity: 2x<br>Global Relevance: 6.1 /100                                                                                                                                                                   | 687. Snoop Dogg @SnoopDogg<br>Snoopys Clothing 18,973,106 followers<br>coming soonGet official clothing on<br>Snoopermarket<br>Global Affinity: 3x<br>Global Relevance: 6.1 mor                                                                                            | 688. PBS @PBS 2,283,809 followers<br>PBS invites you to discover new ideas and<br>explore new worlds. Join us here for<br>conversation.<br>Global Affinity: 19x<br>Global Relevance: 6.1 /100 | 689. FiveThirtyEight @FiveThirtyEight<br>Data-driven news and 1,241,452 followers<br>analysis from Nate Silver's FiveThirtyEight<br>Global Affinity: 32x<br>Global Relevance: 6.1 mo                               | 690. David Corn @DavidCornDC<br>D.C. bureau chief of 895,331 followers<br>Mother Jones, MSNBC analyst, & author<br>(with @Isikoff) of the NYT No. 1 best-<br>selling book RUSSIAN ROULETTE.<br>Global Affinity: 43x 	 Tollow<br>Global Relevance: 6.1 (100) |