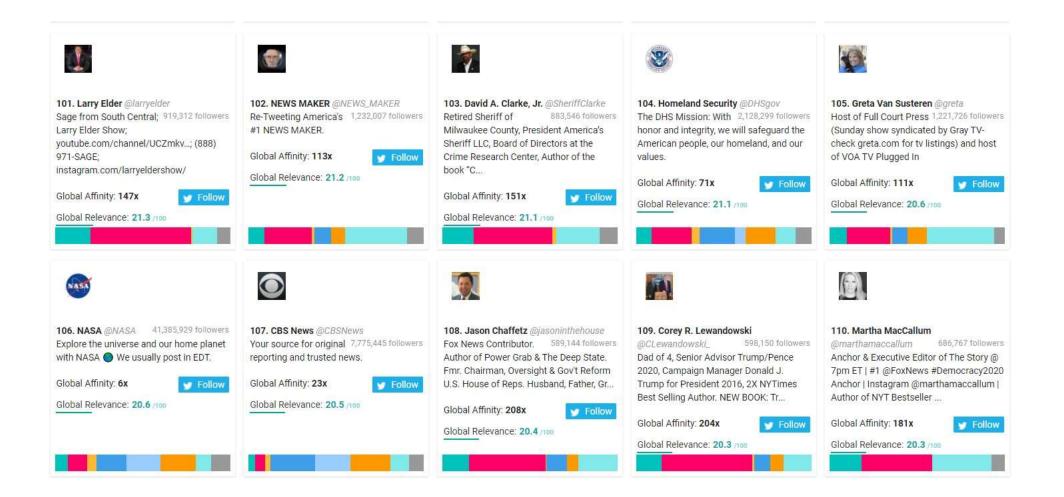

# Republican Party Followers Top 1,000 Most Relevant Social Accounts Followed, 101-110