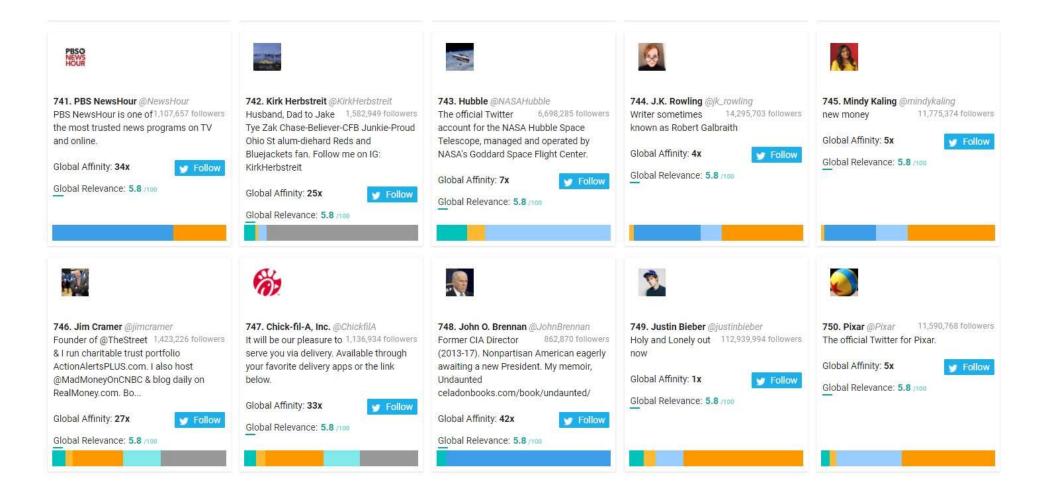

### Republican Party Followers Top 1,000 Most Relevant Social Accounts Followed, 741-750