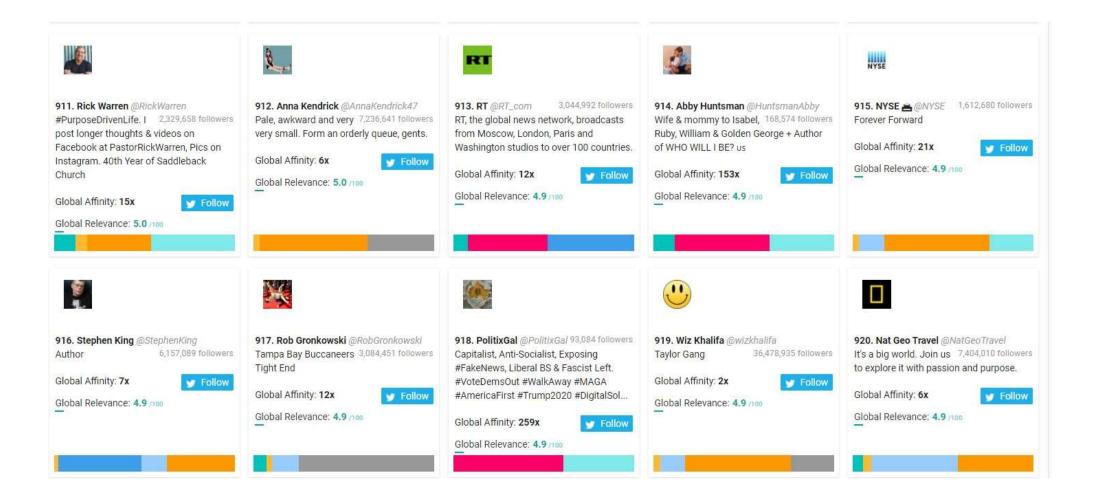

## Republican Party Followers Top 1,000 Most Relevant Social Accounts Followed, 911-920