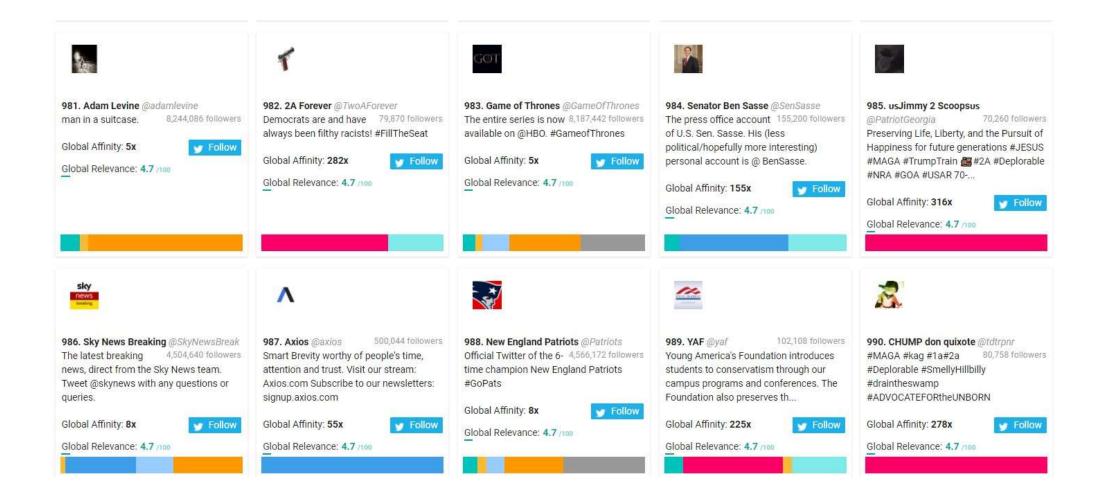

## Republican Party Followers Top 1,000 Most Relevant Social Accounts Followed, 981-990