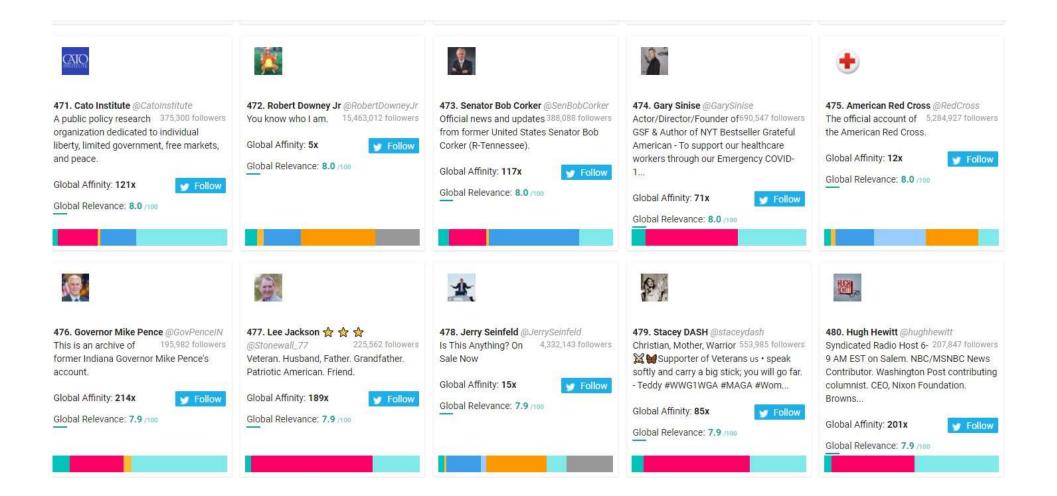

## Republican Party Followers Top 1,000 Most Relevant Social Accounts Followed, 471-480