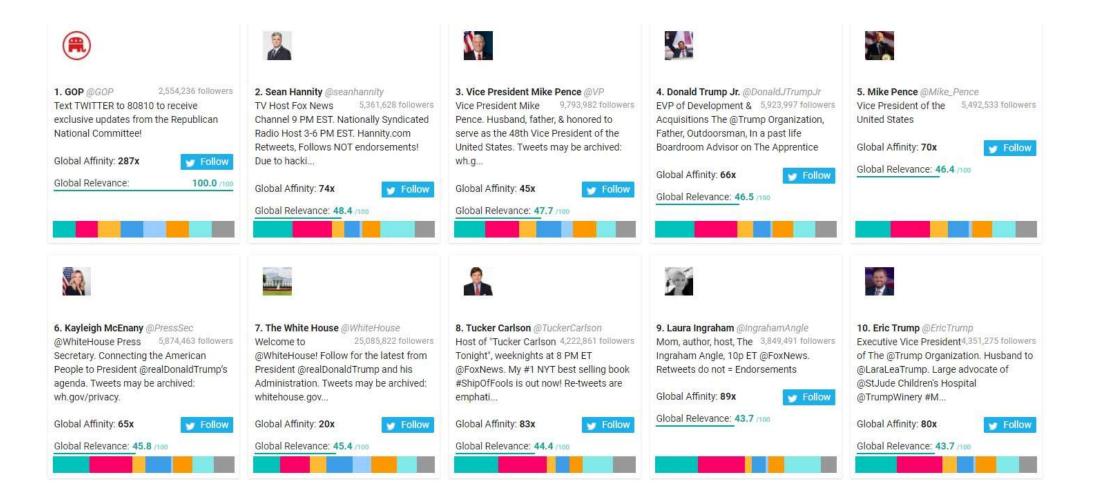

# Republican Party Followers Top 1,000 Most Relevant Social Accounts Followed, 1-10