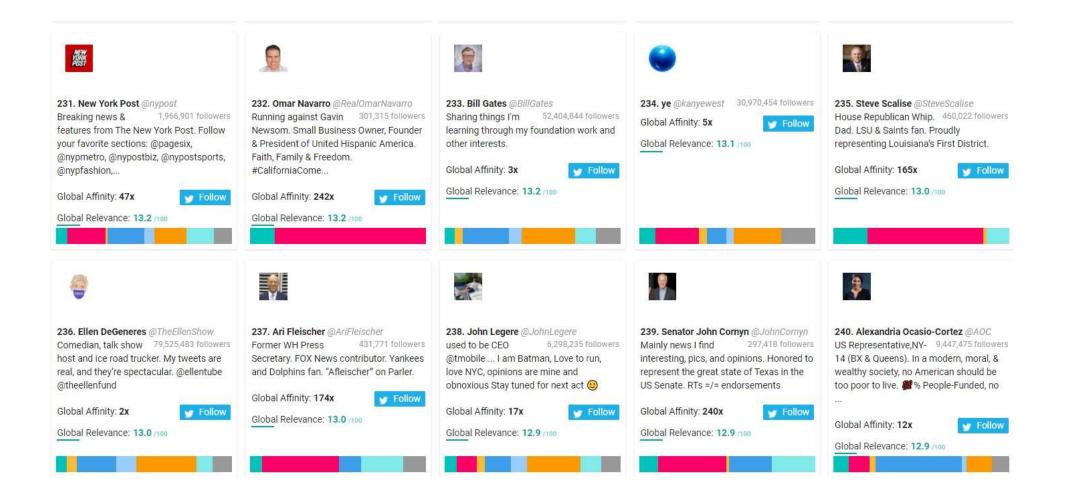

# Republican Party Followers Top 1,000 Most Relevant Social Accounts Followed, 241-250

|                                                                                                                                                                                                                                  |                                                                                                                                                                                                                                                                      |                                                                                                                                                                                                                                                         | $\checkmark$                                                                                                                                                                                                                                          | FOX                                                                                                                                                                                                                                                                 |
|----------------------------------------------------------------------------------------------------------------------------------------------------------------------------------------------------------------------------------|----------------------------------------------------------------------------------------------------------------------------------------------------------------------------------------------------------------------------------------------------------------------|---------------------------------------------------------------------------------------------------------------------------------------------------------------------------------------------------------------------------------------------------------|-------------------------------------------------------------------------------------------------------------------------------------------------------------------------------------------------------------------------------------------------------|---------------------------------------------------------------------------------------------------------------------------------------------------------------------------------------------------------------------------------------------------------------------|
| 241. Ryan Saavedra @RealSaavedra<br>Reporter at 345,423 followers<br>@realDailyWire. Retweets ≠ endorsement.<br>Global Affinity: 208x Follow<br>Global Relevance: 12.8 /100                                                      | 242. Ed Henry @edhenry 369,405 followers         Bestselling Author #42Faith         Global Affinity: 196x         Global Relevance: 12.8 /100                                                                                                                       | 243. CJ Pearson @thec/pearson<br>President, 379,423 followers<br>@FreeThinkerProj   The University of<br>Alabama   Contact: cj@cjpearson.org<br>Global Affinity: 191x Follow<br>Global Relevance: 12.7 /100                                             | 244. U.S. Air Force @usairforce<br>Official U.S. Air Force 1,298,555 followers<br>Twitter (Following, RTs & links ≠<br>endorsement) #AimHigh<br>Global Affinity: 65x ✓ Follow<br>Global Relevance: 12.6 rm                                            | 245. FOX Business @FoxBusiness<br>The official Twitter page 812,289 follower<br>of FOX Business. Invested in You.<br>Global Affinity: 97x Follow<br>Global Relevance: 12.6 (100                                                                                     |
| 246. Benny @bennyjohnson<br>Love my Family, God and 357,818 followers<br>Pipe Tobacco; not necessarily in that<br>order. @tpusa Chief Creative Officer<br>Benny@tpusa.com<br>Global Affinity: 199x<br>Global Relevance: 12.6 noo | 247. Pete Hegseth @PeteHegseth<br>husband to 305,362 followers<br>@JennyHegseth   @foxandfriends<br>weekend co-host   author of bestseller<br>#AmericanCrusade & #InTheArena  <br>@PremiereSpeaker speaker  <br>Global Affinity: 228x<br>Global Relevance: 12.5 /100 | 248. Darrell Issa @DarrellIssa<br>Entrepreneur, Former CEO,302,630 followers<br>Former Congressman from<br>California. Visit my website:<br>darrellissa.comLearn the Truth:<br>therealammar.com<br>Global Affinity: 229x<br>Global Relevance: 12.5 /100 | 249. John Ratcliffe @DNI_Ratcliffe<br>6th U.S. Director of 312,762 followers<br>National Intelligence. Cabinet Member.<br>Former Member of Congress. Former U.S.<br>Attorney. Grateful Texan.<br>Global Affinity: 222x<br>Global Relevance: 12.4 /100 | 250. Lee Zeldin @RepLeeZeldin<br>Proudly representing New 309,249 followers<br>York's First Congressional District.<br>Ranking Member of @HouseForeignGOP<br>Subcommittee on Oversight &<br>Investigations.<br>Global Affinity: 223x<br>Global Relevance: 12.4 /100 |