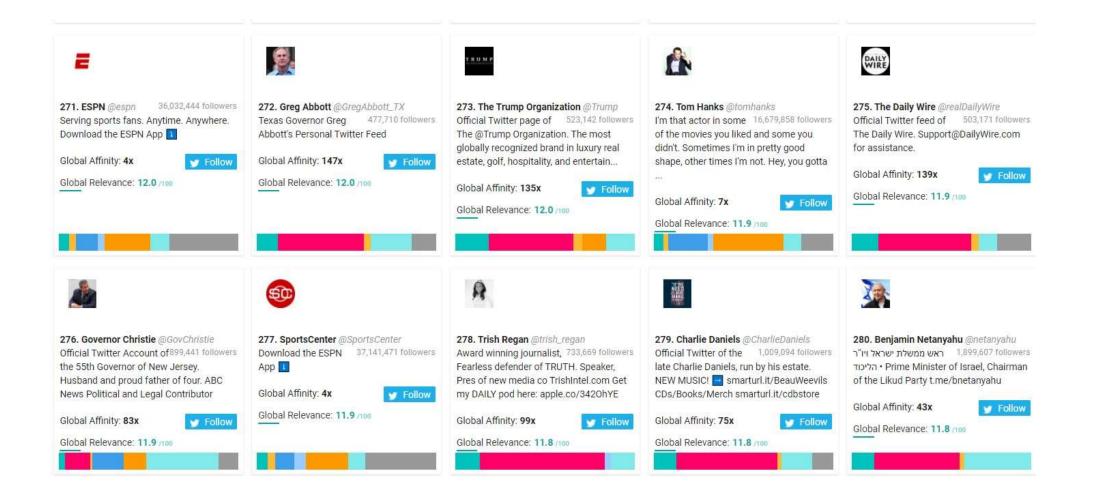

## Republican Party Followers Top 1,000 Most Relevant Social Accounts Followed, 271-280