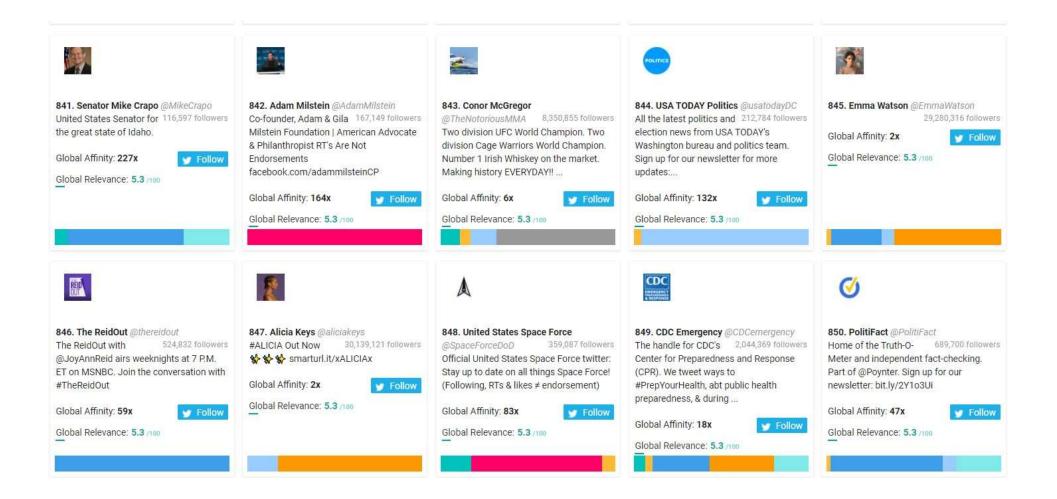

## Republican Party Followers Top 1,000 Most Relevant Social Accounts Followed, 841-850