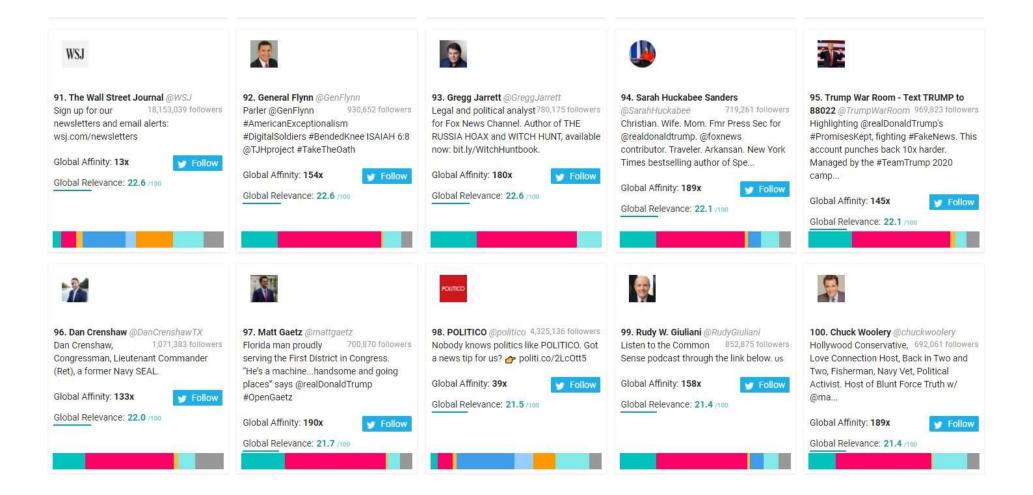

# Republican Party Followers Top 1,000 Most Relevant Social Accounts Followed,91-100