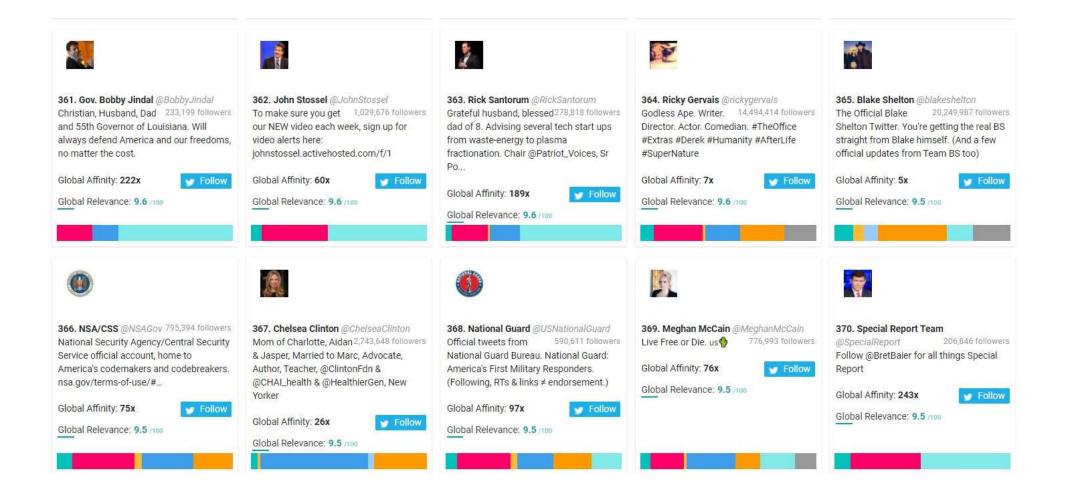

## Republican Party Followers Top 1,000 Most Relevant Social Accounts Followed, 361-370