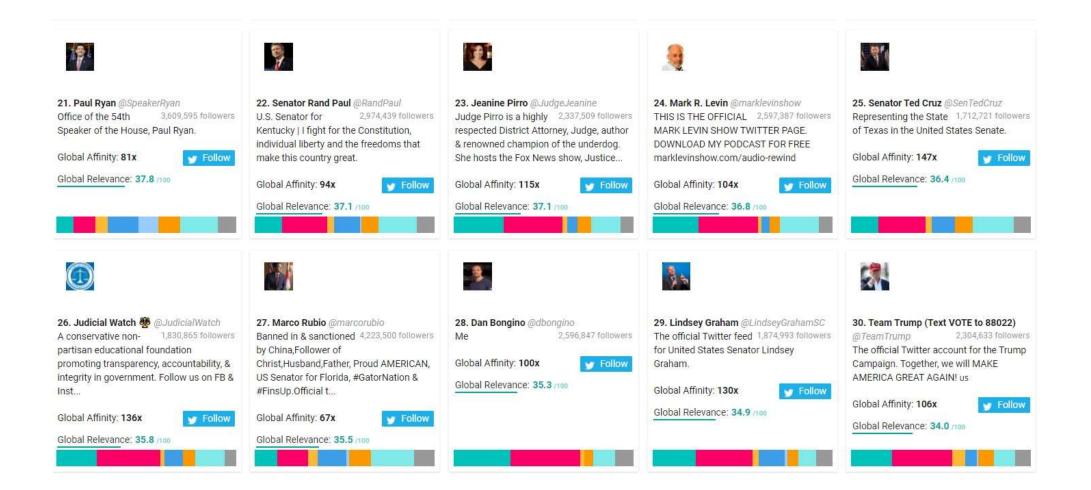

# Republican Party Followers Top 1,000 Most Relevant Social Accounts Followed, 21-30