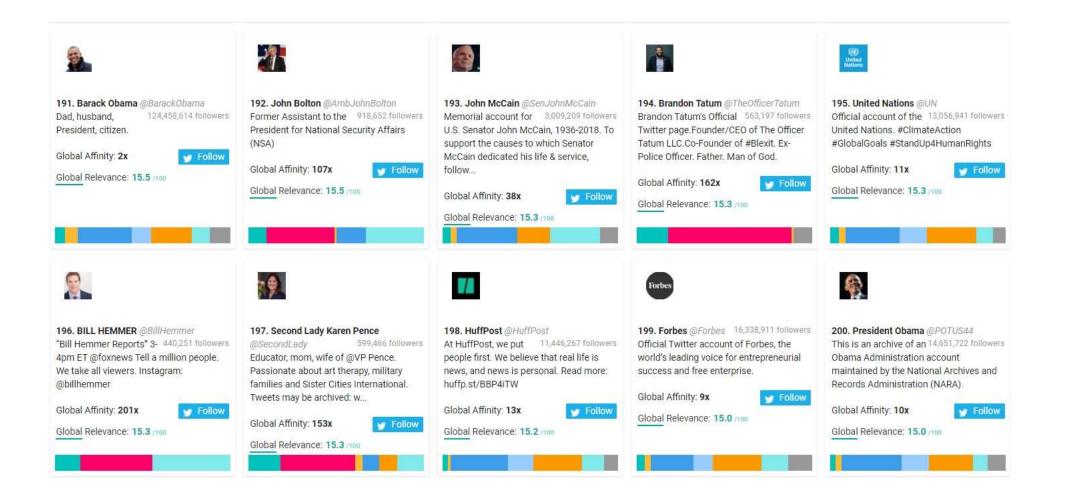

# Republican Party Followers Top 1,000 Most Relevant Social Accounts Followed, 191-200