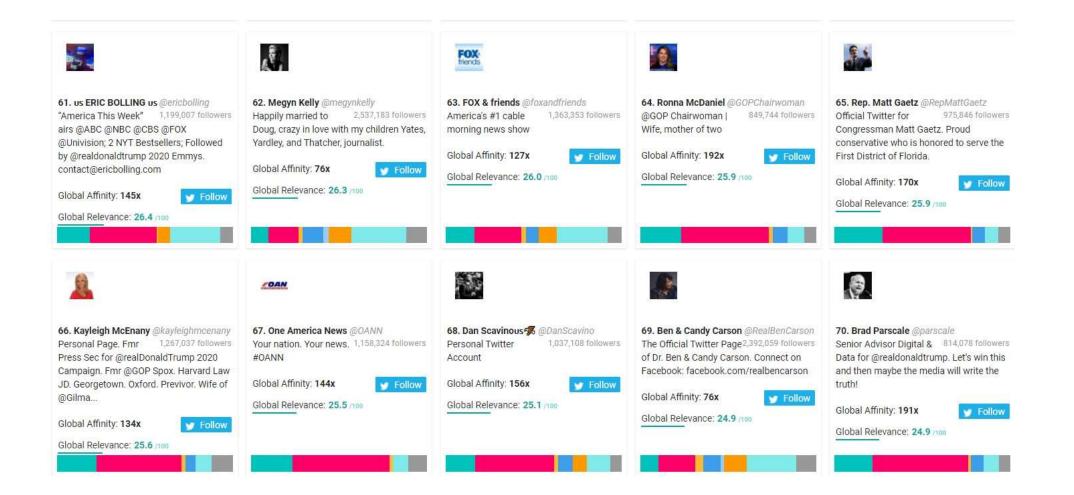

# Republican Party Followers Top 1,000 Most Relevant Social Accounts Followed, 61-70