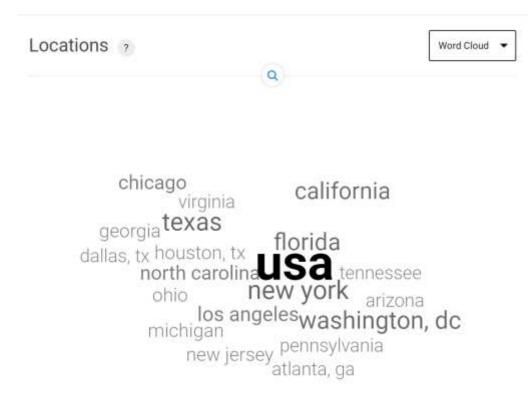

#### Top Places of Residence for Republican Party Followers

| Locations ?          | Normalized 💌 |
|----------------------|--------------|
| (a)                  |              |
| usa 71,112           |              |
| new york: 21,221     |              |
| texas 20,300         |              |
| washington, dc 18754 |              |
| florida 17,671       |              |
| california 16962     |              |
| los angeles 9,239    |              |
| north carolina 8,998 |              |
| chicago a.023        |              |
| houston, tx 7,229    |              |
| ohio .7,126          |              |
| georgia 6,964        |              |
| new jersey 6,859     |              |
| michigan 6,745       |              |
| pennsylvania 6.596   |              |
| virginia: 6,796      |              |
| atlanta, ga 5,692    |              |
| arizona 5472         |              |
| tennessee 5,437      |              |
| dallas, tx 5230      |              |