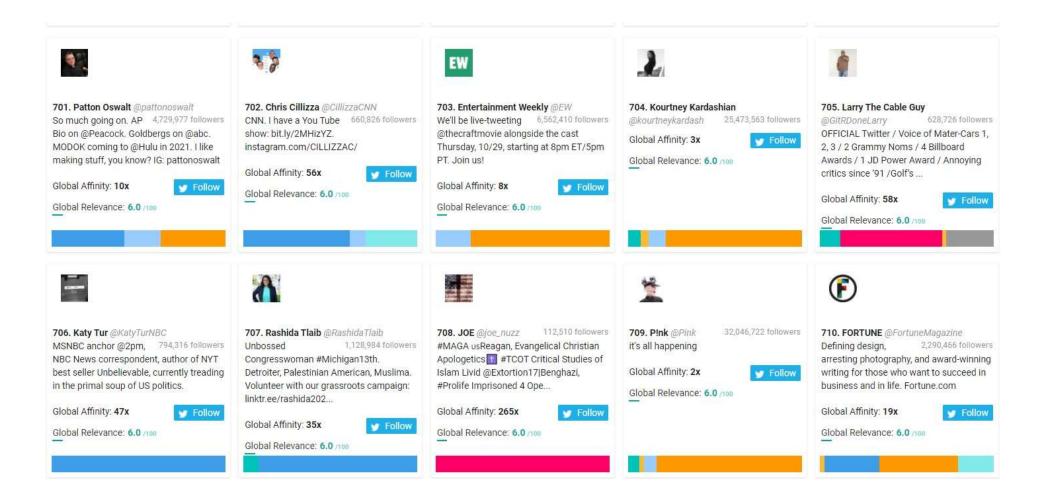

# Republican Party Followers Top 1,000 Most Relevant Social Accounts Followed, 701-710