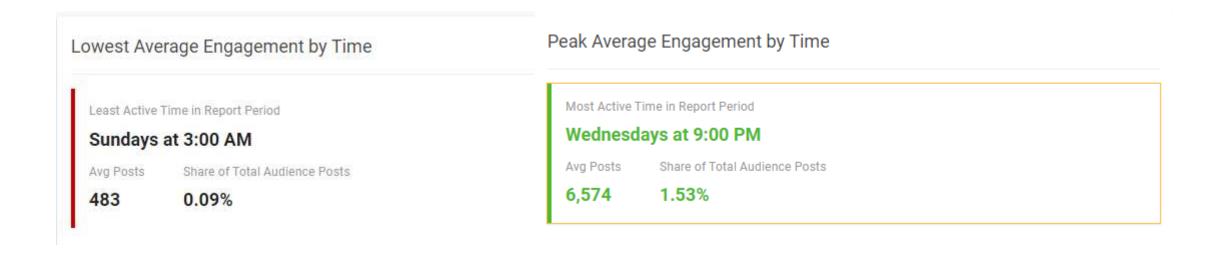

#### Followers Average Engagement Time

#### Followers Average Engagement per Day

Average Engagement by Hour and Day 30.09.2020 - 29.10.2020 3470 Audience Total Posts Avg Posts per Day 12,832,631 427,754