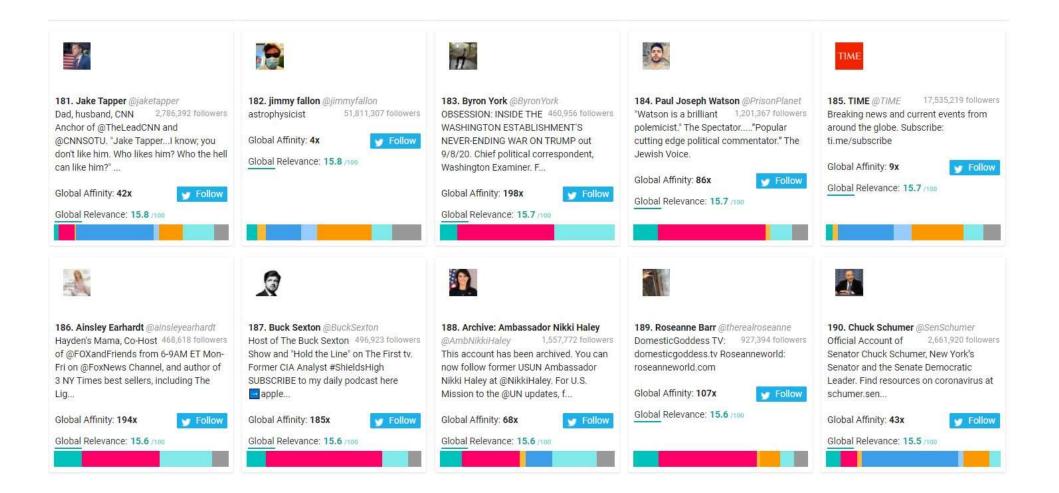

# Republican Party Followers Top 1,000 Most Relevant Social Accounts Followed, 181-190