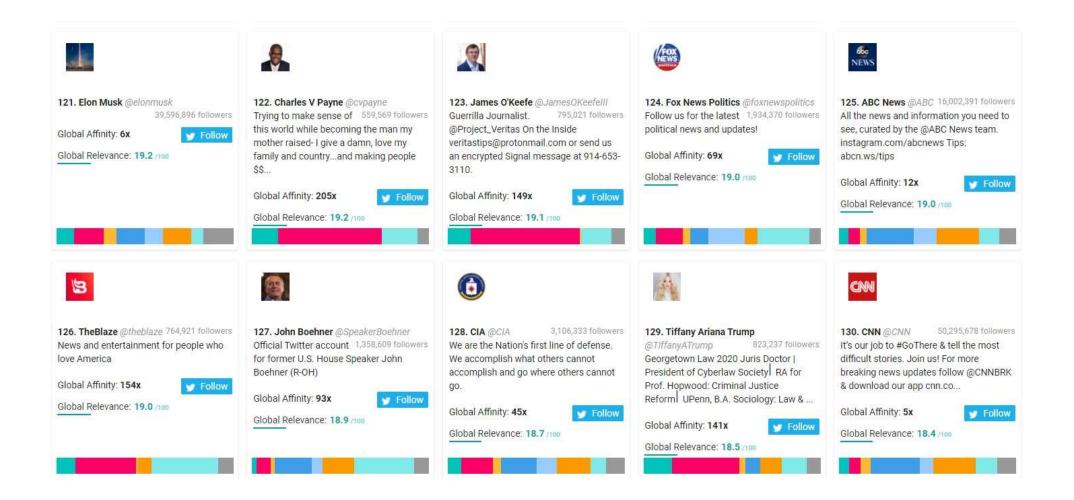

# Republican Party Followers Top 1,000 Most Relevant Social Accounts Followed, 121-130