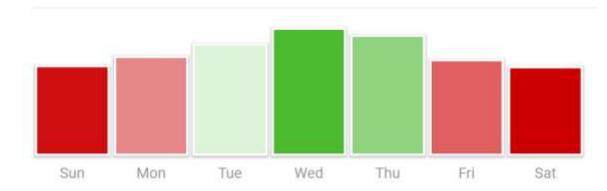

### Followers Daily Online Hours

#### Followers Weekly Online Hours Heatmap

#### Hour & Day Heatmap