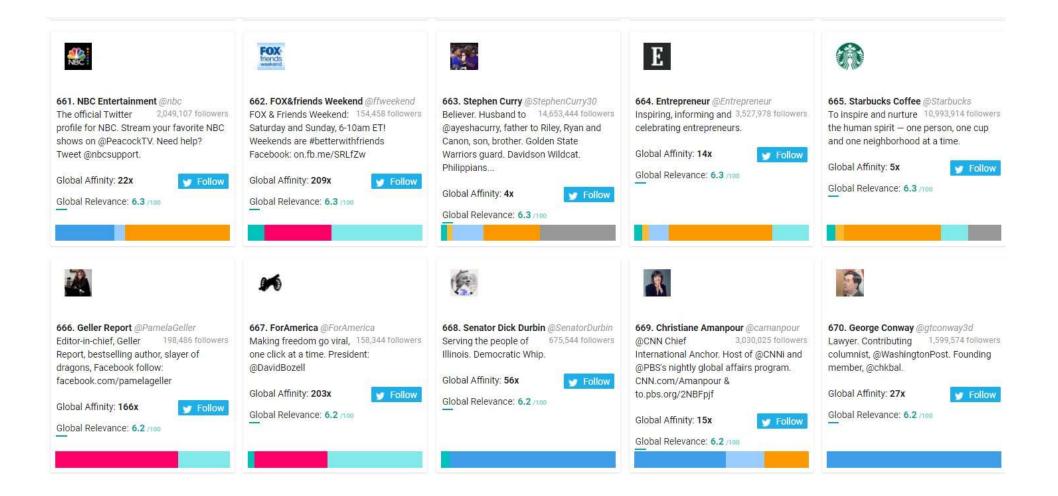

## Republican Party Followers Top 1,000 Most Relevant Social Accounts Followed, 661-670