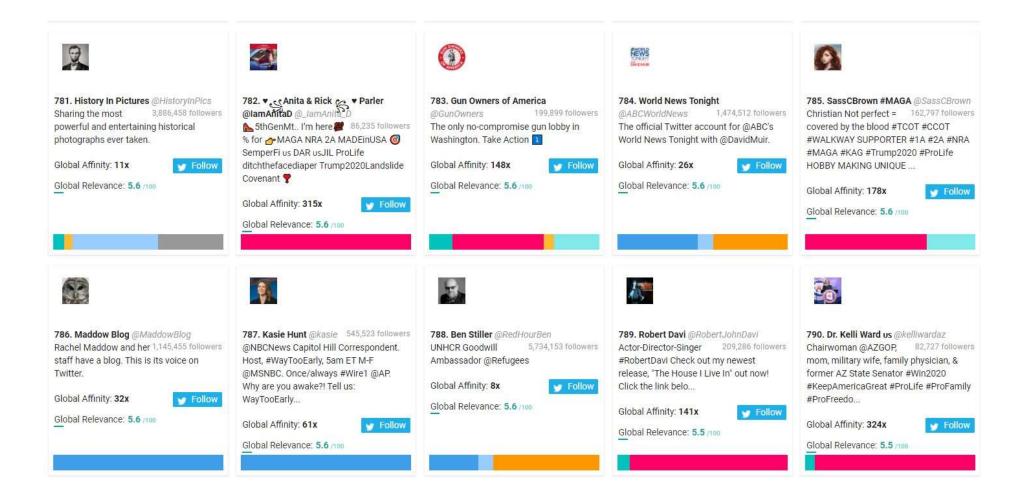

# Republican Party Followers Top 1,000 Most Relevant Social Accounts Followed, 781-790