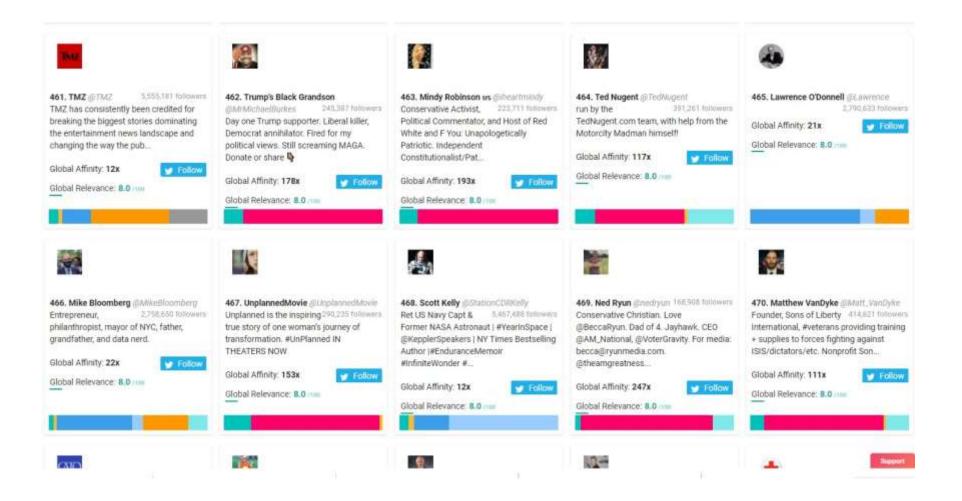

#### Republican Party Followers Top 1,000 Most Relevant Social Accounts Followed, 461-470